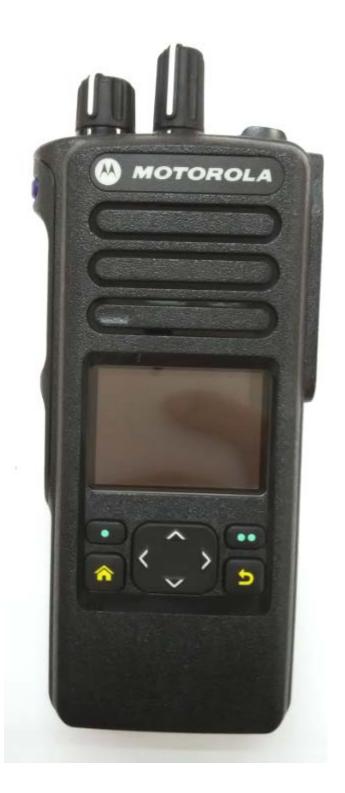

## Exhibit 3A – Front View

Front view with display and full keypad model

Front view with display and limited keypad model