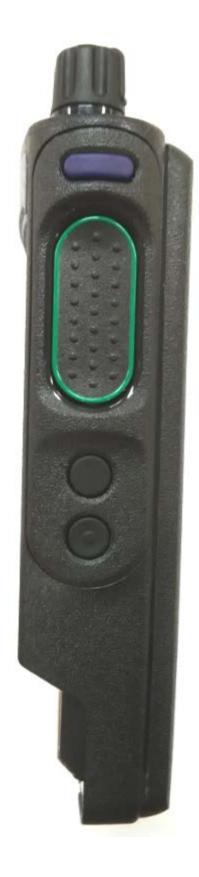

Font View                            | ЗA             |
| 2. Back View with Battery               | 3B             |
| 3. Back View (FCC/IC Label Location)    | 3C             |
| 4. Side View (Right)                    | 3D             |
| 5. Side View (Left)                     | 3E             |
| 6. Top View                             | 3F             |
| 7. Bottom View with Battery             | 3G             |

## Exhibit 3A – Front View



Front view with display and full keypad model



Front view with display and limited keypad model

# Exhibit 3B – Back View with Battery



**Back View with Battery** 

#### Exhibit 3C – FCC/IC Labels Location



Back View (FCC label for Full Keypad Version)



Back View (FCC label for Limited Keypad Version)

# Exhibit 3D - Side View (Right)



EXHIBIT 3 SHEET 7 OF 10

# Side View (Right)

# Exhibit 3E - Side View (Left)



EXHIBIT 3 SHEET 8 OF 10 Side View (Left)

# Exhibit 3F – Top View



**Top View (with Antenna)** 



## **Top View (without Antenna)**

### Exhibit 3G – Bottom View with Battery



**Bottom View with Battery**