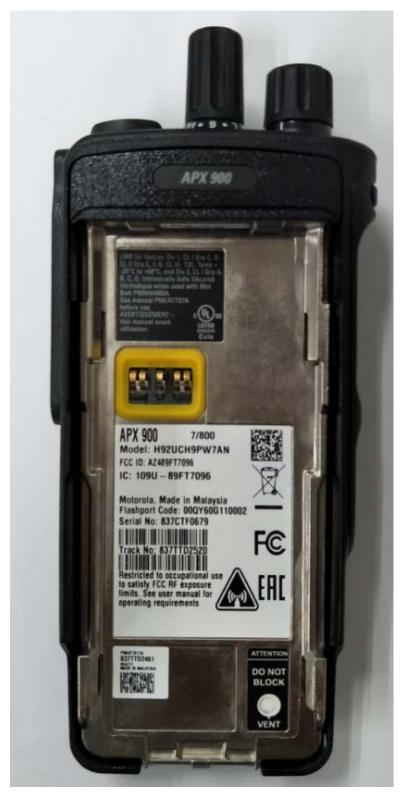

#### Exhibit 3C – FCC/IC Labels Location

Back View (FCC label for Full Keypad Version)

Back View (FCC label for Limited Keypad Version)