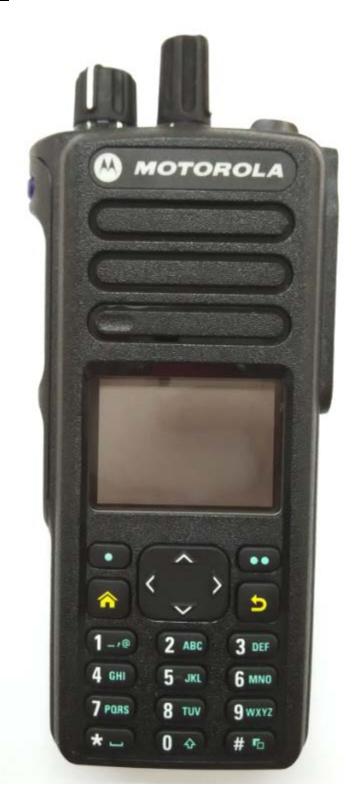

## Exhibit 3A – Front View

Front view with display and full keypad model

Front view with display and limited keypad model