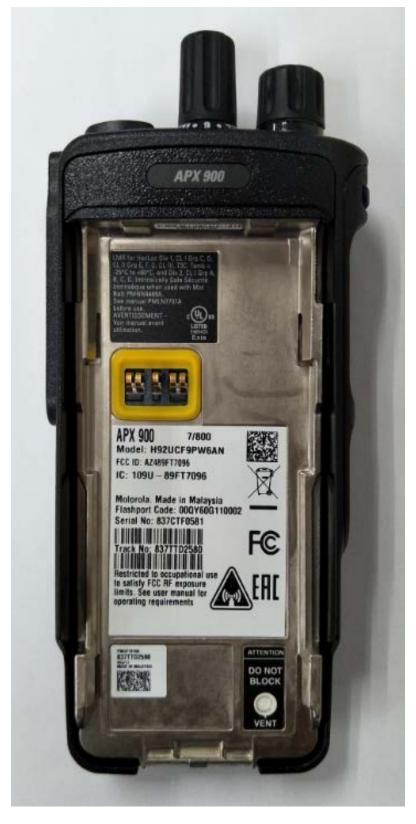

#### Exhibit 3C – FCC/IC Labels Location

Back View (FCC label for Full Keypad Version)

Back View (FCC label for Limited Keypad Version)