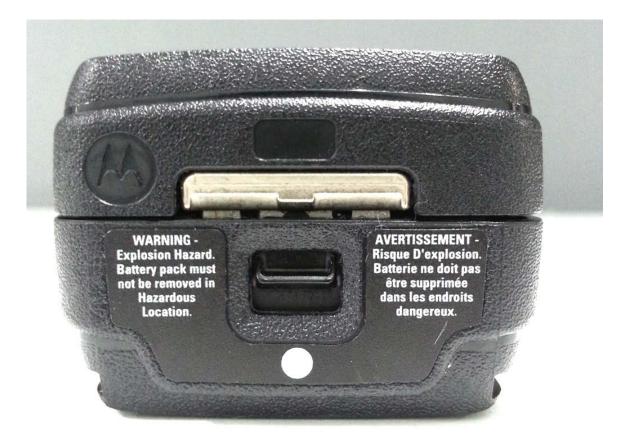

| 3E             |
| 6. Top View                             | 3F             |
| 7. Bottom View with Battery             | 3G             |

## Exhibit 3A – Front View



Front view with display and full keypad model



Front view with display and limited keypad model

# Exhibit 3B – Back View with Battery



**Back View with Battery** 

#### Exhibit 3C – FCC/IC Labels Location



Back View (FCC label for Full Keypad Version)



Back View (FCC label for Limited Keypad Version)

# Exhibit 3D - Side View (Right)



EXHIBIT 3 SHEET 7 OF 10

# Side View (Right)

# Exhibit 3E - Side View (Left)



EXHIBIT 3 SHEET 8 OF 10 Side View (Left)

# Exhibit 3F – Top View



**Top View (with Antenna)** 



## **Top View (without Antenna)**

### Exhibit 3G – Bottom View with Battery



**Bottom View with Battery**