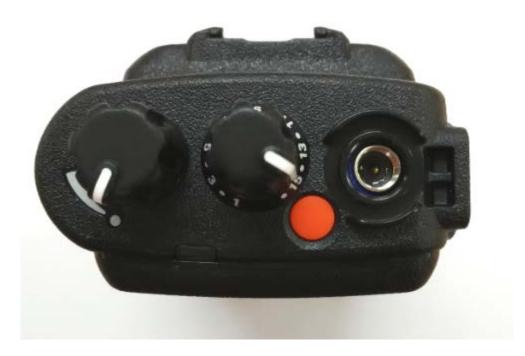

# Exhibit 3F – Top View

**Top View (with Antenna)** 

## **Top View (without Antenna)**