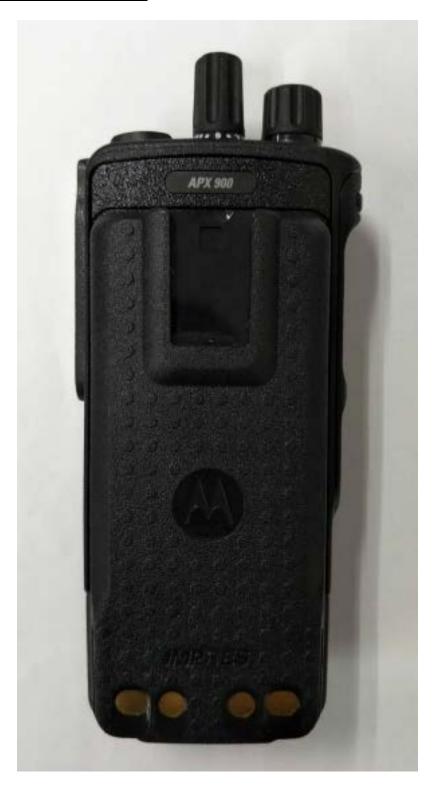

RAPHS**

(Pursuant to FCC Part 2.1033(b)(7) and 2.1033(c)(11) and RSP 100 Sec 4)

| The following photographs are attached. | <u>Exhibit</u> |
|-----------------------------------------|----------------|
| 1. Font View                            | ЗA             |
| 2. Back View with Battery               | 3B             |
| 3. Back View (FCC/IC Label Location)    | 3C             |
| 4. Side View (Right)                    | 3D             |
| 5. Side View (Left)                     | 3E             |
| 6. Top View                             | 3F             |
| 7. Bottom View with Battery             | 3G             |

## Exhibit 3A – Front View



Front view with display and full keypad model



Front view with display and limited keypad model

# Exhibit 3B – Back View with Battery



**Back View with Battery** 

#### Exhibit 3C – FCC/IC Labels Location



Back View (FCC label for Full Keypad Version)



Back View (FCC label for Limited Keypad Version)

# Exhibit 3D - Side View (Right)



EXHIBIT 3 SHEET 7 OF 10

# Side View (Right)

# Exhibit 3E - Side View (Left)



EXHIBIT 3 SHEET 8 OF 10 Side View (Left)

# Exhibit 3F – Top View



**Top View (with Antenna)** 



## **Top View (without Antenna)**

### Exhibit 3G – Bottom View with Battery



**Bottom View with Battery**