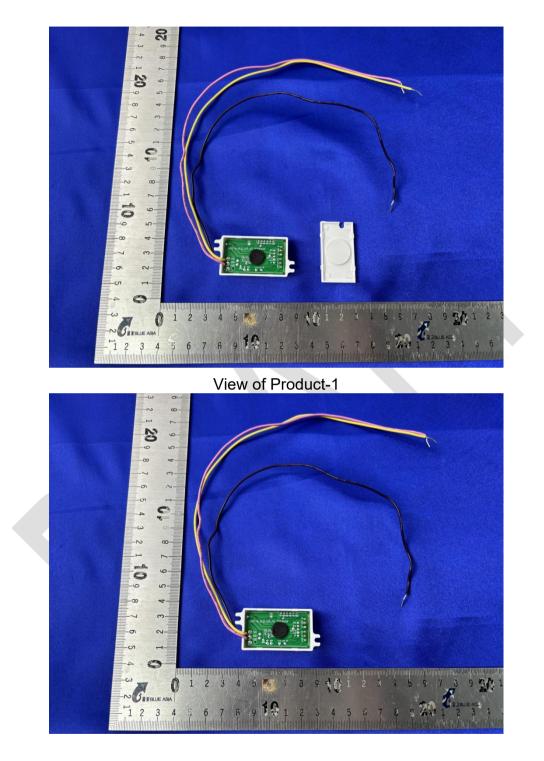

## Model No. : ANT-9-BLE-GE

View of Product-2

The test report is effective only with both signature and specialized stamp and The result(s) shown in this report refer only to the sample(s) tested. Without written approval of BlueAsia, this report can't be reproduced except in full. The results described in this report do not represent the quality or characteristics of the sampled batch, nor do they represent any similar or identical products that are not explicitly stated.