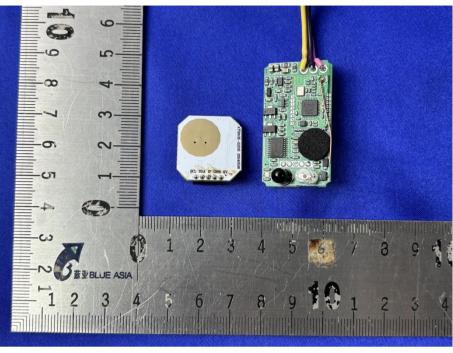

## Model No. : ANT-9-BLE-GE

View of Product-2

The test report is effective only with both signature and specialized stamp and The result(s) shown in this report refer only to the sample(s) tested. Without written approval of BlueAsia, this report can't be reproduced except in full. The results described in this report do not represent the quality or characteristics of the sampled batch, nor do they represent any similar or identical products that are not explicitly stated.