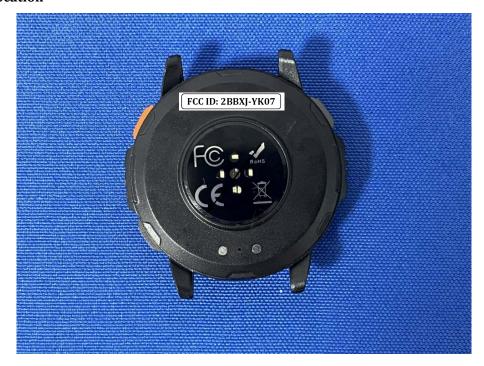

bel and Information**

## **FCC Label Sample**

FCC ID: 2BBXJ-YK07

## **FCC Label Specifications**

Text is Black in color and is justified. Labels are printed in indelible ink on permanent adhesive backing or silk-screened onto the EUT or shall be affixed at a conspicuous location on the EUT. Where the EUT is constructed in two or more sections connected by wires and marketed together, the above statement is required to be affixed only to the main control unit. When the EUT is so small or for such use that it is not practicable to place the statement on it, the above information shall be placed in a prominent location in the instruction manual or pamphlet supplied to the user or, alternatively, shall be placed on the container in which the device is marketed.

## **FCC Label Location**