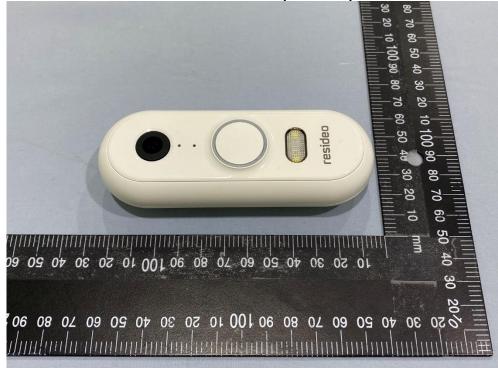

## External Photos Group Pic 1



# **Group Pic 2**





### Outview: CAMW-WDB (Resideo) Pic 1



Outview: CAMW-WDB (Resideo) Pic 2





### **Outview: CAMW-WDB (Resideo) Pic 3**



## Outview: CAMW-WDB (Resideo) Pic 4





### **Outview: CAMW-WDB (Resideo) Pic 5**



## **Outview: CAMW-WDB (Resideo) Pic 6**





## **Outview: CAMW-WDB (First Alert) Pic 1**



**Outview: CAMW-WDB (First Alert) Pic 2** 





# **Outview: CAMW-WDB (First Alert) Pic 3**



Outview: CAMW-WDB (First Alert) Pic 4





# **Outview: CAMW-WDB (First Alert) Pic 5**



**Outview: CAMW-WDB (First Alert) Pic 6** 







Accessory: CAMW-CHA Chime Adapter Pic 2







Accessory: CAMW-CHA Chime Adapter Pic 4







Accessory: CAMW-CHA Chime Adapter Pic 6









# Accessory: Trim Ring (White) Pic 1



Accessory: Trim Ring (White) Pic 2





## Accessory: Trim Ring (Gray) Pic 1



Accessory: Trim Ring (Gray) Pic 2