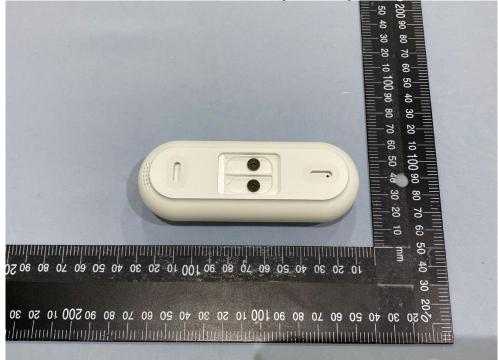

## External Photos Group Pic 1



# **Group Pic 2**





### Outview: CAMW-WDB (Resideo) Pic 1



Outview: CAMW-WDB (Resideo) Pic 2





### **Outview: CAMW-WDB (Resideo) Pic 3**



## Outview: CAMW-WDB (Resideo) Pic 4





### **Outview: CAMW-WDB (Resideo) Pic 5**



## **Outview: CAMW-WDB (Resideo) Pic 6**





## **Outview: CAMW-WDB (First Alert) Pic 1**



**Outview: CAMW-WDB (First Alert) Pic 2** 





# **Outview: CAMW-WDB (First Alert) Pic 3**



Outview: CAMW-WDB (First Alert) Pic 4





# **Outview: CAMW-WDB (First Alert) Pic 5**



**Outview: CAMW-WDB (First Alert) Pic 6** 







Accessory: CAMW-CHA Chime Adapter Pic 2







Accessory: CAMW-CHA Chime Adapter Pic 4







Accessory: CAMW-CHA Chime Adapter Pic 6









# Accessory: Trim Ring (White) Pic 1



Accessory: Trim Ring (White) Pic 2





## Accessory: Trim Ring (Gray) Pic 1



Accessory: Trim Ring (Gray) Pic 2





## Accessory: Flat Mounting Brack