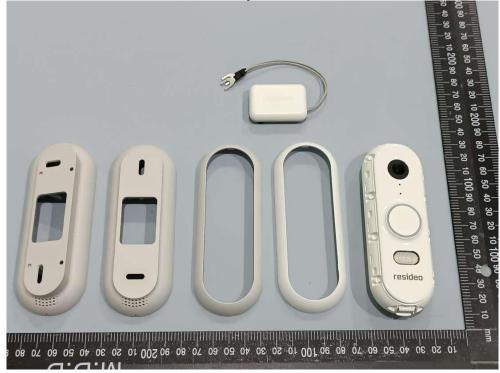

## External Photos Group Pic 1



# **Group Pic 2**





### Outview: CAMW-WDB (Resideo) Pic 1



Outview: CAMW-WDB (Resideo) Pic 2





### **Outview: CAMW-WDB (Resideo) Pic 3**



## Outview: CAMW-WDB (Resideo) Pic 4





### **Outview: CAMW-WDB (Resideo) Pic 5**



## **Outview: CAMW-WDB (Resideo) Pic 6**





## **Outview: CAMW-WDB (First Alert) Pic 1**



**Outview: CAMW-WDB (First Alert) Pic 2** 





# **Outview: CAMW-WDB (First Alert) Pic 3**



Outview: CAMW-WDB (First Alert) Pic 4





# **Outview: CAMW-WDB (First Alert) Pic 5**



**Outview: CAMW-WDB (First Alert) Pic 6** 







Accessory: CAMW-CHA Chime Adapter Pic 2







Accessory: CAMW-CHA Chime Adapter Pic 4







Accessory: CAMW-CHA Chime Adapter Pic 6









# Accessory: Trim Ring (White) Pic 1



Accessory: Trim Ring (White) Pic 2





## Accessor