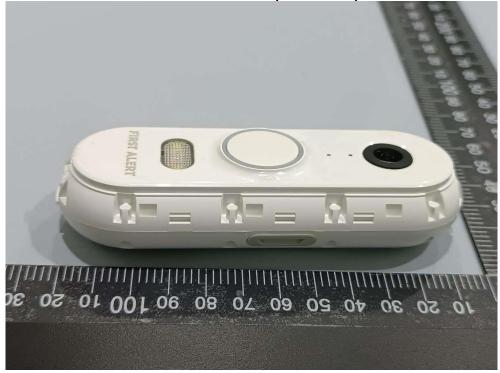

## **Outview: CAMW-WDB (First Alert) Pic 1**

**Outview: CAMW-WDB (First Alert) Pic 2** 