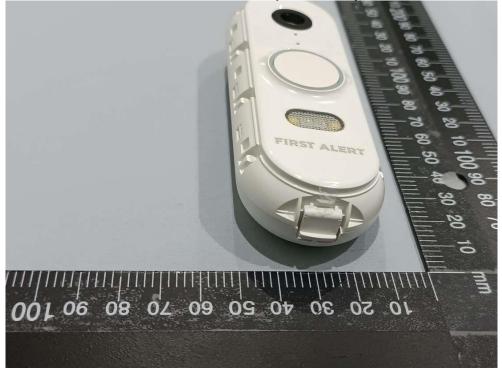

## **Outview: CAMW-WDB (First Alert) Pic 1**

**Outview: CAMW-WDB (First Alert) Pic 2** 