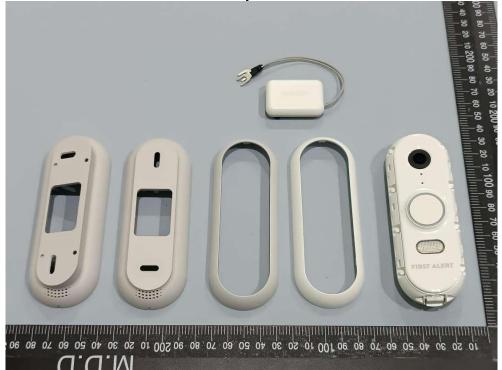

## External Photos Group Pic 1



# **Group Pic 2**





### Outview: CAMW-WDB (Resideo) Pic 1



Outview: CAMW-WDB (Resideo) Pic 2





### **Outview: CAMW-WDB (Resideo) Pic 3**



## Outview: CAMW-WDB (Resideo) Pic 4





### **Outview: CAMW-WDB (Resideo) Pic 5**



## **Outview: CAMW-WDB (Resideo) Pic 6**





## **Outview: CAMW-WDB (First Alert) Pic 1**



**Outview: CAMW-WDB (First Alert) Pic 2** 





# **Outview: CAMW-WDB (First Alert) Pic 3**



Outview: CAMW-WDB (First Alert) Pic 4





# **Outview: CAMW-WDB (First Alert) Pic 5**



**Outview: CAMW-WDB (First Alert) Pic 6** 







Accessory: CAMW-CHA Chime Adapter Pic 2







Accessory: CAMW-CHA Chime Adapter Pic 4







Accessory: CAMW-CHA Chime Adapter Pic 6









# Accessory: Trim Ring (White) Pic 1



Accessory: Trim Ring (White) Pic 2





## Accessory: Trim Ring (Gray) P