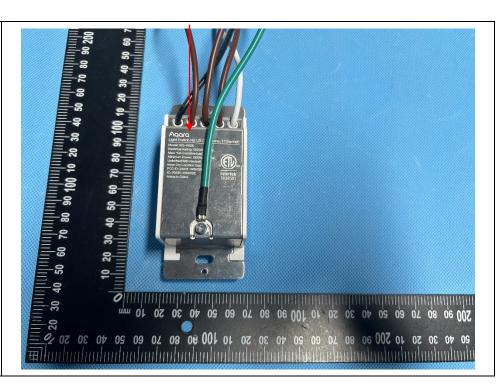

itch H2 US (2 Buttons, 2 Channels)

Max. 10A (resistive load), μ Minimum Power: 5W(No Neutral), FCC ID: 2AKIT-WSK02E IC: 22635-WSK02E Made in China



Intertek

Agara

Light Switch H2 US (4 Buttons, 3 Channels)

Model: WS-K04E Electrical Rating: 120VAC, 60Hz, Max. 10A (resistive load), μ Unlimited(With Neutral) Indoor Dry Location Use Only IC: 22635-WSK02E Made in China



Specifications: The label shall be securely affixed to a permanently attached part of the device, in a location where it is visible or easily accessible to the user, and shall not be readily detachable. The label shall be sufficiently durable to remain fully legible and intact on the device in all normal conditions of use throughout the device's expected lifetime.

## **Proposed Label Location on EUT**



Made in China