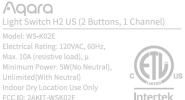

## **Proposed FCC ID Label Format**

Agara Light Switch H2 US (2 Buttons, 2 Channels)

Max. 10A (resistive load), μ Minimum Power: 5W(No Neutral), FCC ID: 2AKIT-WSK02E IC: 22635-WSK02E Made in China

Intertek