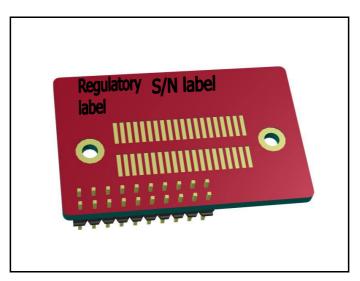

The labels will be located as shown in the figure below.

An auxiliary label will be provided for systems using the module where the original label not will be visible when the module is installed.

Instructions on how to attach the auxiliary label in compliance with the modular approval guidelines developed by the FCC will be provided.