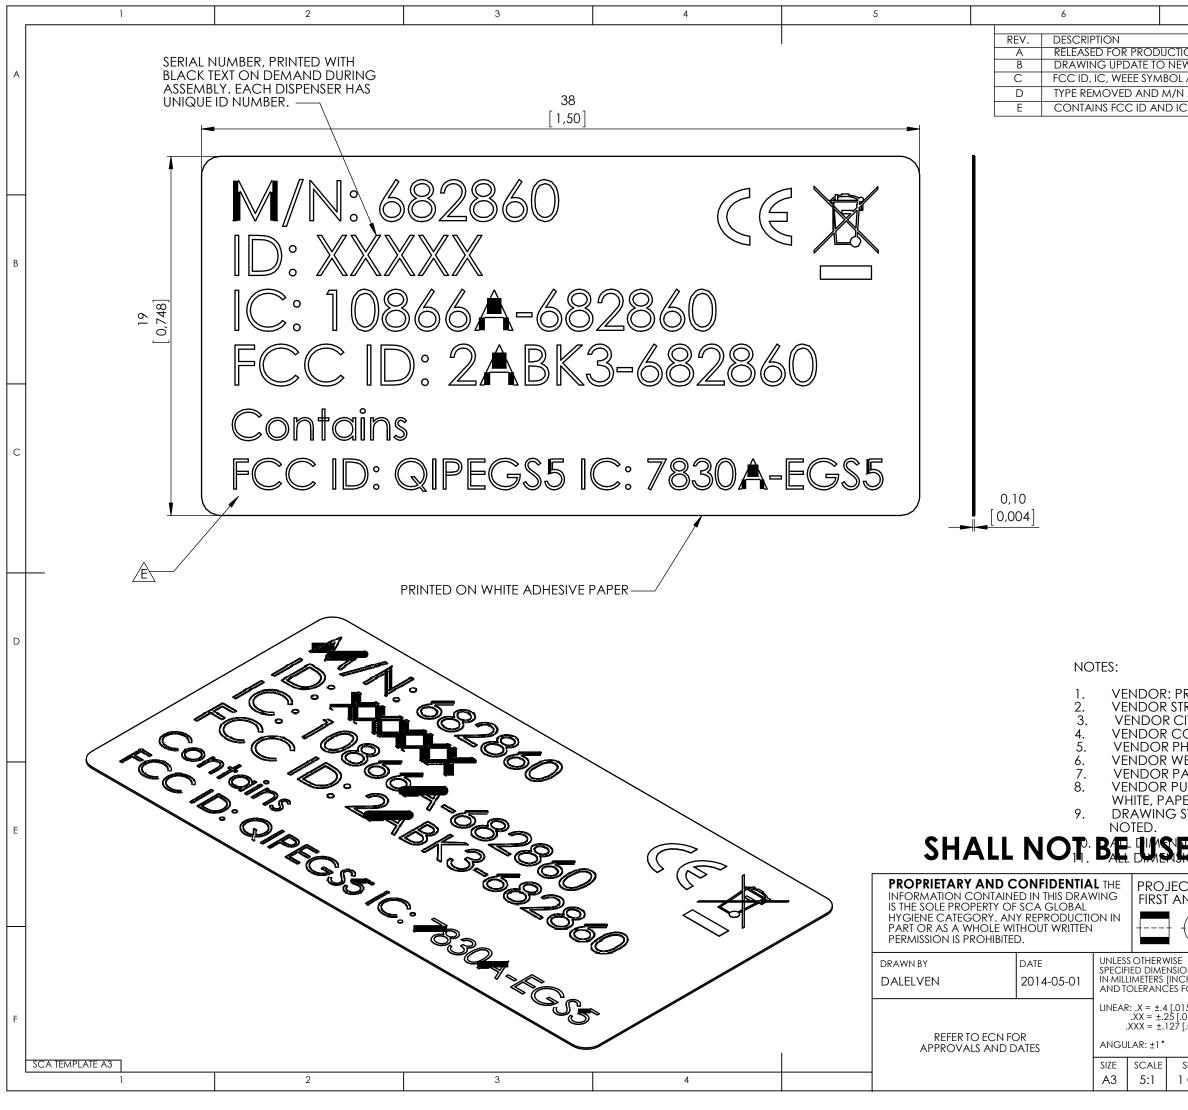

| REVISIONS                                                  |                    |                          |          |
|------------------------------------------------------------|--------------------|--------------------------|----------|
|                                                            | ECN                | DATE                     |          |
| ION                                                        | 14-009             | 2014-04-24               |          |
| W STANDARD<br>AND CE SYMBOL ADDED                          | E000074<br>E000192 | 2014-12-19<br>2015-04-24 | A        |
| AND CE STMBOL ADDED                                        | E000192<br>E000393 | 2015-08-27               | _        |
| C ADDED                                                    | E000393            | 2015-10-27               | -        |
|                                                            |                    |                          | $\dashv$ |
|                                                            |                    |                          |          |
|                                                            |                    |                          |          |
|                                                            |                    |                          |          |
|                                                            |                    |                          |          |
|                                                            |                    |                          |          |
|                                                            |                    |                          |          |
|                                                            |                    |                          |          |
|                                                            |                    |                          |          |
|                                                            |                    |                          | В        |
|                                                            |                    |                          |          |
|                                                            |                    |                          |          |
|                                                            |                    |                          |          |
|                                                            |                    |                          |          |
|                                                            |                    |                          |          |
|                                                            |                    |                          |          |
|                                                            |                    |                          |          |
|                                                            |                    |                          |          |
|                                                            |                    |                          |          |
|                                                            |                    |                          |          |
|                                                            |                    |                          | С        |
|                                                            |                    |                          |          |
|                                                            |                    |                          |          |
|                                                            |                    |                          |          |
|                                                            |                    |                          |          |
|                                                            |                    |                          |          |
|                                                            |                    |                          |          |
|                                                            |                    |                          |          |
|                                                            |                    | —                        | +        |
|                                                            |                    |                          |          |
|                                                            |                    |                          |          |
|                                                            |                    |                          |          |
|                                                            |                    |                          | D        |
|                                                            |                    |                          |          |
|                                                            |                    |                          |          |
| PROPOINT AB                                                |                    |                          |          |
| IREET: FAKTORVÄGEN 13                                      | 3                  |                          |          |
| CITY, STATE ZIP: S-434 37 k                                |                    |                          |          |
| OUNTRY: SWEDEN                                             |                    |                          |          |
| HONE: +46 300 69 05 00<br>/EB ADDRESS: WWW.PR0             |                    |                          |          |
| ART NUMBER: N/A                                            |                    |                          |          |
| URCHASED MATERIAL:                                         |                    |                          |          |
| PER BASED ADHESIVE STI                                     |                    |                          |          |
| STANDARDS PER ISO 128                                      |                    | S OTHERWISE              |          |
|                                                            |                    |                          |          |
| EDS IN CORRACE RE                                          | ODUC.              | ΓΙΟΝ                     |          |
|                                                            |                    |                          |          |
| CTION                                                      |                    |                          |          |
| NGLE                                                       | SC                 | Λ                        |          |
|                                                            |                    |                          |          |
| ((-j-))                                                    | Care of            | •                        |          |
|                                                            | <b>AL HYGIEN</b>   | <b>E CATEGOR</b>         | Y        |
|                                                            |                    |                          | -        |
|                                                            |                    |                          |          |
| E<br>ONS ARE DESCRIPTION<br>CHES]                          |                    |                          |          |
| CHES]                                                      |                    | FASYCUP                  | sf       |
|                                                            |                    |                          | BE       |
| FOR LABEL 1<br>15]<br>1010] IDENTIF                        | NA DCU<br>ICATION  |                          | BE       |
| LABEL I<br>ISI<br>[.005]                                   | ICATION            |                          | BE       |
| LABEL 1<br>15]<br>1010]<br>[.005]<br>PREVIOUS PART NUMBE   | ICATION            | STATE DRAFT              | SE       |
| CHES<br>FOR<br>15]<br>100]<br>[.005]<br>SHEET DWG NO. 0005 | R DC0005-017C      | STATE DRAFT<br>REVISION  | SE       |
| LABEL 1<br>15]<br>1010]<br>[.005]<br>PREVIOUS PART NUMBE   | R DC0005-017C      | STATE DRAFT              | SE       |

## **Label**

## SCA - DCU FCC ID: 2ABK3-682860