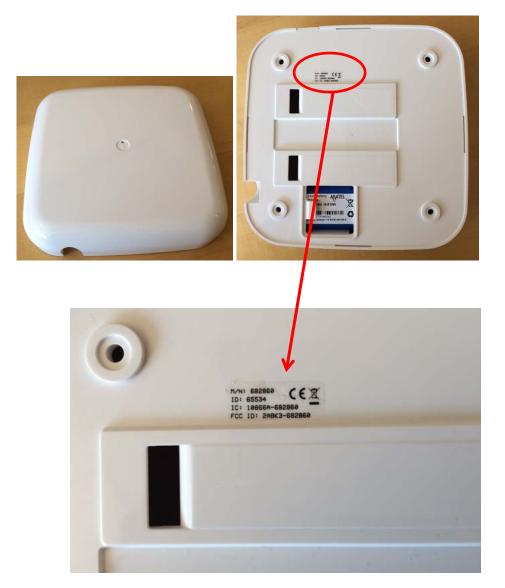

| sf       |
|                                                            |                    |                          | BE       |
| FOR LABEL 1<br>15]<br>1010] IDENTIF                        | NA DCU<br>ICATION  |                          | BE       |
| LABEL I<br>ISI<br>[.005]                                   | ICATION            |                          | BE       |
| LABEL 1<br>15]<br>1010]<br>[.005]<br>PREVIOUS PART NUMBE   | ICATION            | STATE DRAFT              | SE       |
| CHES<br>FOR<br>15]<br>100]<br>[.005]<br>SHEET DWG NO. 0005 | R DC0005-017C      | STATE DRAFT<br>REVISION  | SE       |
| LABEL 1<br>15]<br>1010]<br>[.005]<br>PREVIOUS PART NUMBE   | R DC0005-017C      | STATE DRAFT              | SE       |

8



## **Label**

## SCA - DCU FCC ID: 2ABK3-682860