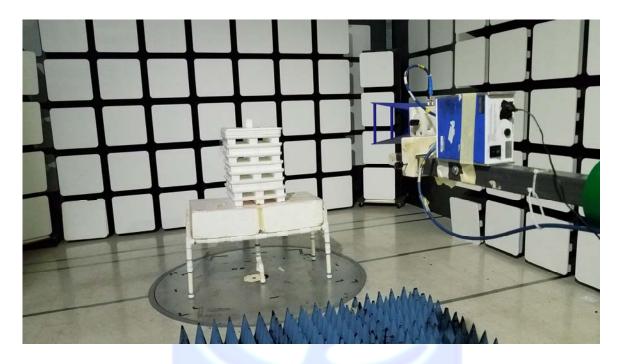

#### **REAR VIEW**

ECOLINK INTELLIGENT TECHNOLOGY, INC.

MOTION DETECTOR

MODEL: WST-742

FCC SUBPART B AND C; RSS-210 AND RSS-GEN – RADIATED EMISSIONS – ABOVE 1 GHz

Tee gestimer sings e, ness sing ness care in saminas annositores inserval

# PHOTOGRAPH SHOWING THE EUT CONFIGURATION FOR MAXIMUM EMISSIONs