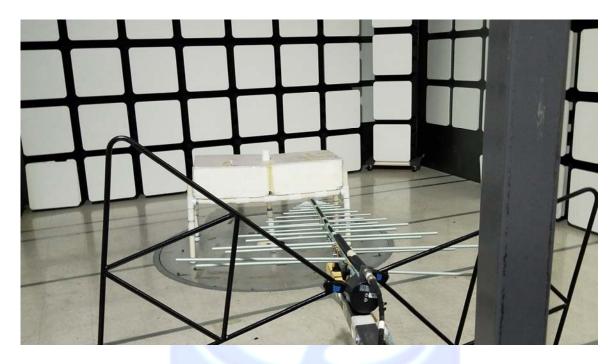

#### **FRONT VIEW**

ECOLINK INTELLIGENT TECHNOLOGY, INC.

MOTION DETECTOR MODEL: WST-742

FCC SUBPART B AND C; RSS-210 AND RSS-GEN – RADIATED EMISSIONS – BELOW 1 GHz

# PHOTOGRAPH SHOWING THE EUT CONFIGURATION FOR MAXIMUM EMISSIONS