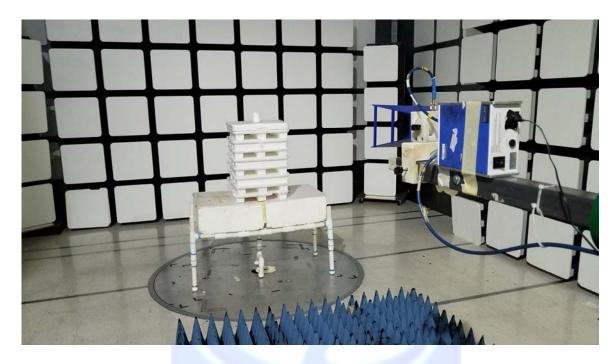

#### **FRONT VIEW**

ECOLINK INTELLIGENT TECHNOLOGY, INC. MOTION DETECTOR

MODEL: WST-742

FCC SUBPART B AND C; RSS-210 AND RSS-GEN – RADIATED EMISSIONS – ABOVE 1 GHz

### PHOTOGRAPH SHOWING THE EUT CONFIGURATION FOR MAXIMUM EMISSIONS