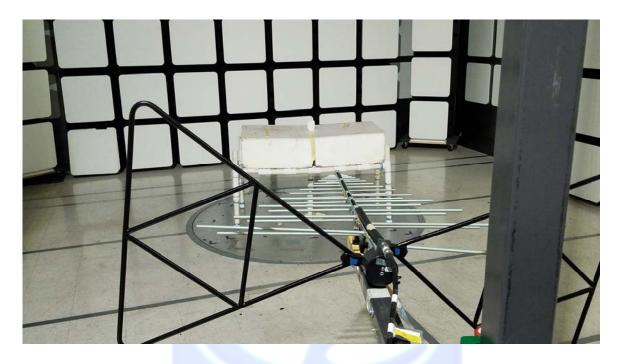

#### **REAR VIEW**

ECOLINK INTELLIGENT TECHNOLOGY, INC.

MOTION DETECTOR

MODEL: WST-742

FCC SUBPART B AND C; RSS-210 AND RSS-GEN – RADIATED EMISSIONS – BELOW 1 GHz

# PHOTOGRAPH SHOWING THE EUT CONFIGURATION FOR MAXIMUM EMISSIONS