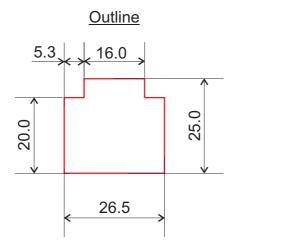

## Artwork

- 1. Overall dimensions: 26.5mm x 25mm
- 2. To be supplied in the format shown, on reels, copy position 2, internal core dia 38mm
- 3. Quantity per roll: 1000 or max o/d 4"
- 4. Each roll to be packed in bubble wrap and sealed in a polythene bag containing no other shedding material.