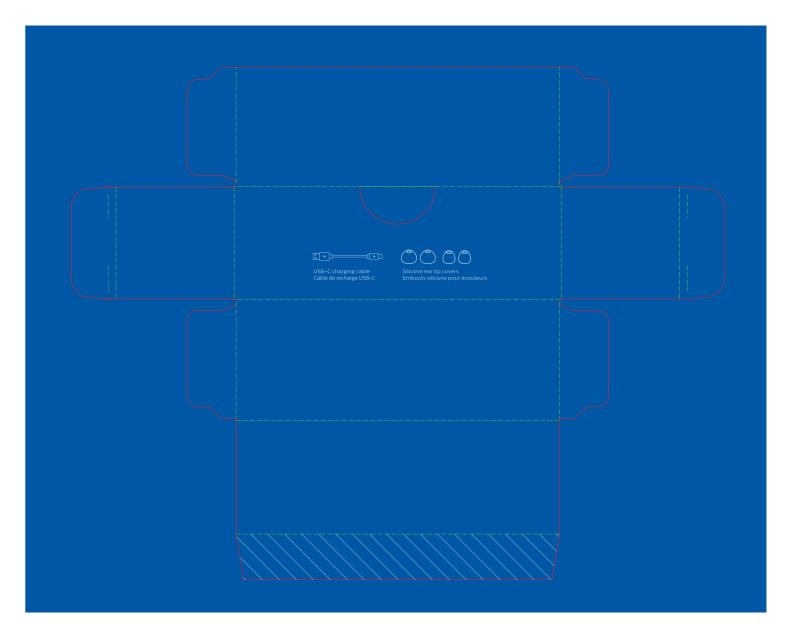

|  |
|                     |                          |                     |            |                     |                                                         |                         |      |         |                    |                     |      |  |
|                     |                          |                     |            |                     |                                                         |                         |      |         |                    |                     |      |  |
|                     |                          |                     |            |                     |                                                         |                         |      |         |                    |                     |      |  |