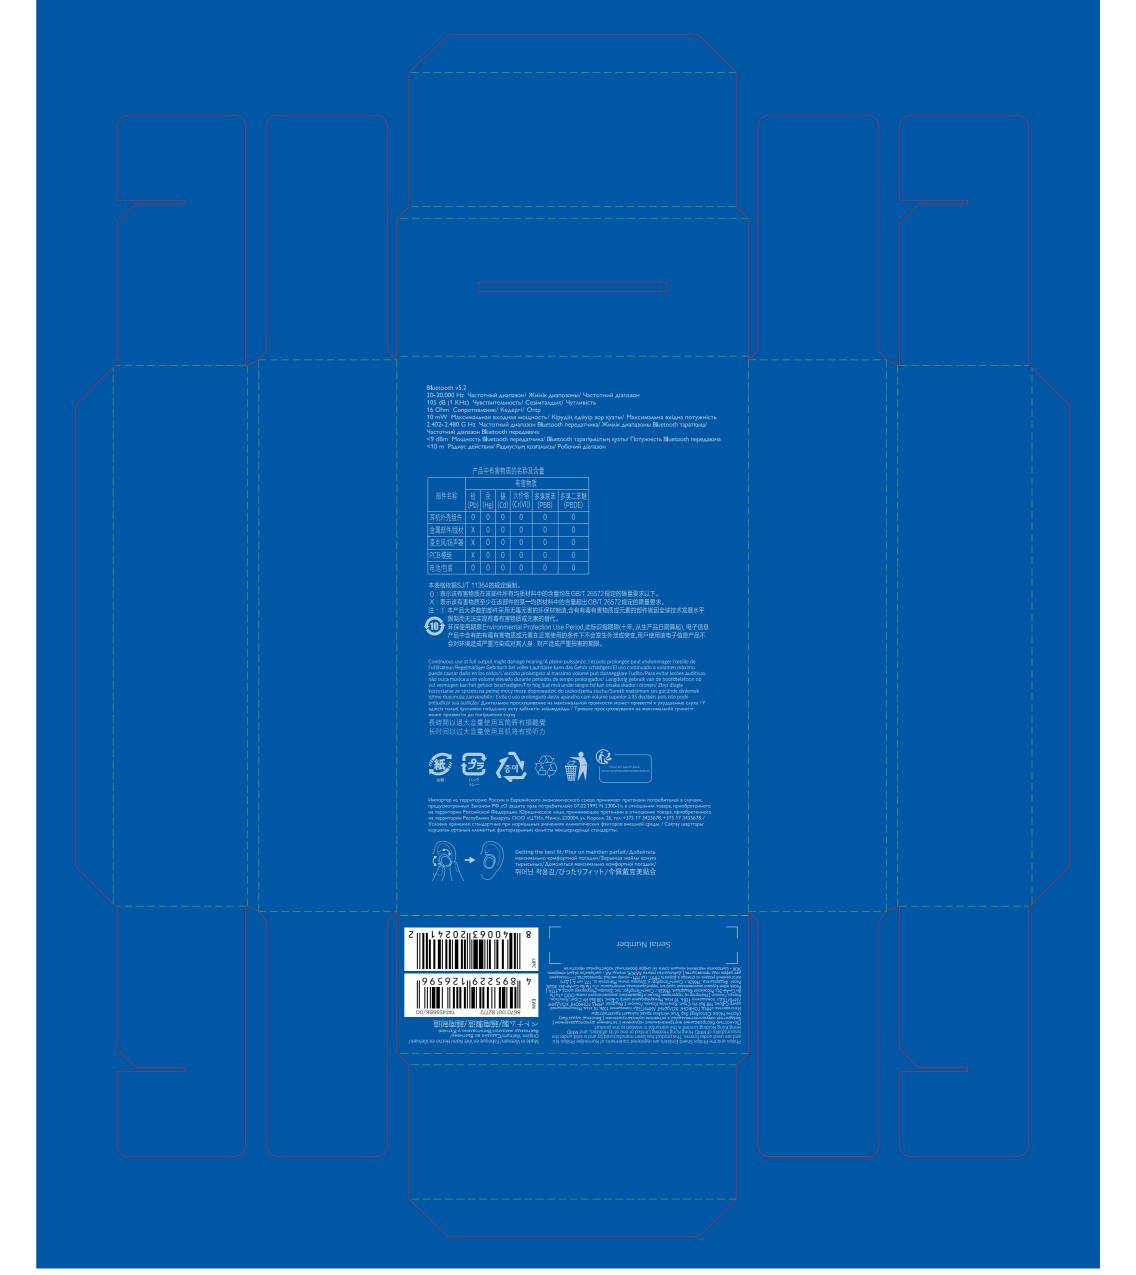

| TPV                 |                          |                     |            |                     | Template version 2.0 I TPV- B - 019 - 06 I Confidential |                         |      |         |                    |                     |      |  |
|---------------------|--------------------------|---------------------|------------|---------------------|---------------------------------------------------------|-------------------------|------|---------|--------------------|---------------------|------|--|
| Version history     |                          |                     |            |                     |                                                         |                         |      |         | PACKAGING ARTWORK  |                     |      |  |
| Project: TAT4556/00 |                          |                     |            | I Design Lead: John |                                                         | DO NOT ERASE THIS TABLE |      |         |                    |                     | -    |  |
| Version             | Summary of updates       | Approved for use by | Date       | Version             | Summary of updates                                      | Approved for use by     | Date | Version | Summary of updates | Approved for use by | Date |  |
| v0.1                | 1st draft                | Pat                 | 18/10/2021 |                     |                                                         |                         |      |         |                    |                     |      |  |
| v0.2                | delete the word "Pro"    | Pat                 | 22/10/2021 |                     |                                                         |                         |      |         |                    |                     |      |  |
| v0.3                | revised new content      | Pat                 | 05/11/2021 |                     |                                                         |                         |      |         |                    |                     |      |  |
| v0.4                | add FR and Bulgaria logo | Pat                 | 09/11/2021 |                     |                                                         |                         |      |         |                    |                     |      |  |
|                     |                          |                     |            |                     |                                                         |                         |      |         |                    |                     |      |  |
|                     |                          |                     |            |                     |                                                         |                         |      |         |                    |                     |      |  |
|                     |                          |                     |            |                     |                                                         |                         |      |         |                    |                     |      |  |