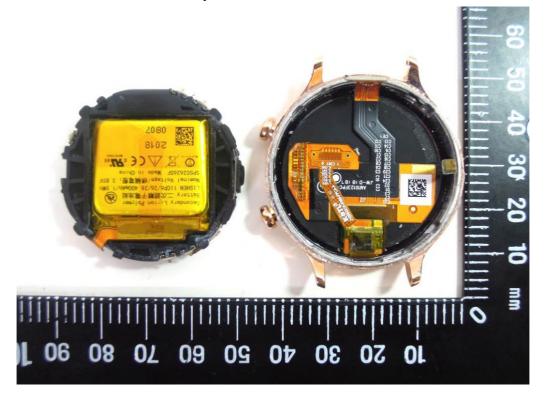

# Open View of EUT - 3

Internal View of EUT - 1

Unless otherwise stated the results shown in this test report refer only to the sample(s) tested and such sample(s) are retained for 90 days only. 除非另有說明,此報告結果僅對測試之樣品負責,同時此樣品僅保留90天。本報告未經本公司書面許可,不可部份複製。