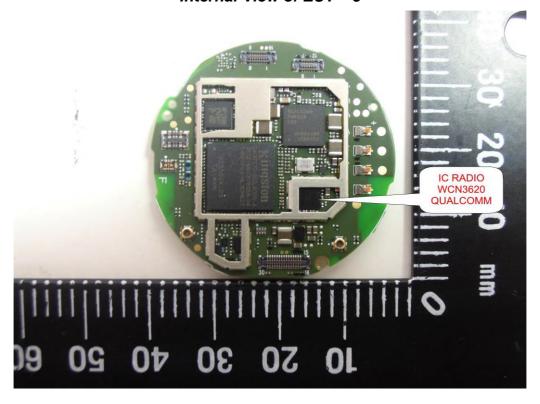

### BT / WLAN / NFC / GPS Antenna

Unless otherwise stated the results shown in this test report refer only to the sample(s) tested and such sample(s) are retained for 90 days only. 除非另有說明,此報告結果僅對測試之樣品負責,同時此樣品僅保留90天。本報告未經本公司書面許可,不可部份複製。