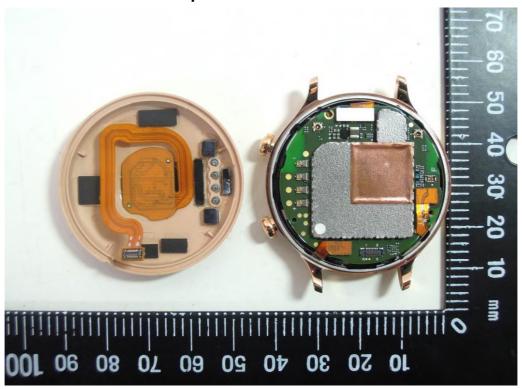

## Open View of EUT - 1

Open View of EUT - 2

Unless otherwise stated the results shown in this test report refer only to the sample(s) tested and such sample(s) are retained for 90 days only. 除非另有說明,此報告結果僅對測試之樣品負責,同時此樣品僅保留90天。本報告未經本公司書面許可,不可部份複製。