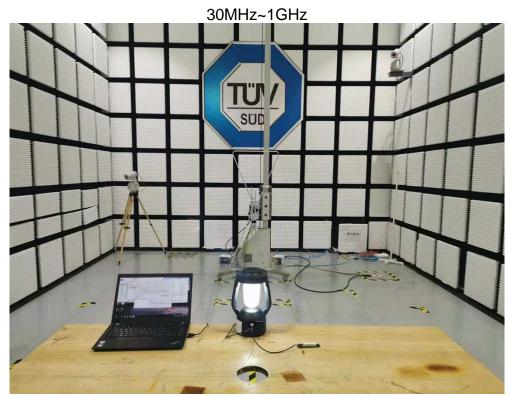

## PHOTOGRAPHS OF TEST SET UP

## Field Strength and Harmonics Test Setup

FCC ID: 2AMI2-30800

Manufacturer: Hangzhou Great Star Industrial Co., Ltd. Product: Swiss Tech Hangen Classic Inspired LED Lantern

Model: 30800

Page 2 of 3 Reference: 7088820696289-00