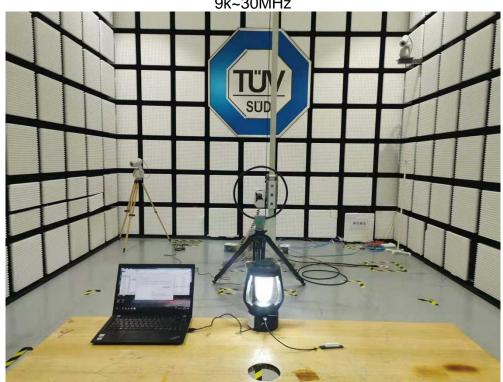

## PHOTOGRAPHS OF TEST SET UP

## Field Strength and Harmonics Test Setup

FCC ID: 2AMI2-30800

Manufacturer: Hangzhou Great Star Industrial Co., Ltd. Product: Swiss Tech Hangen Classic Inspired LED Lantern

Model: 30800

Page 2 of 3 Reference: 7088820696289-00