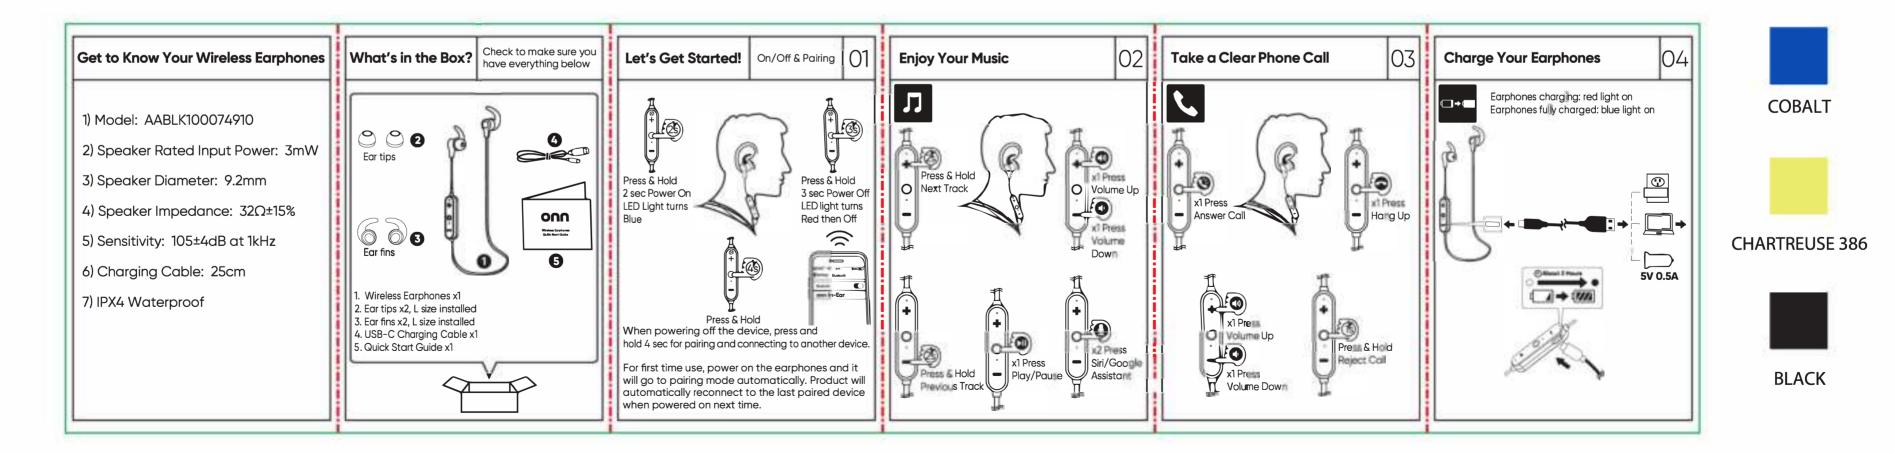

|                                                                         |             |
|          | <                                                                                                                                                                                                                                                                                                                                  |                                                                                                                                                                                              |                                                                         |             |

432.0mm





FRONT