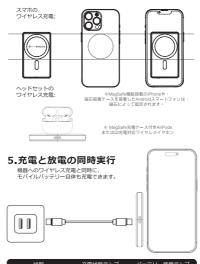

## 4.スマホ/ヘッドセットのワイヤレス充電

■ 機器をバッテリーの上に置くと(下図参照)

| 1 | 状態    | 充電状態ランプ | バッテリー残量ランプ   |
|---|-------|---------|--------------|
| [ | 同時充放電 | 消灯      | 現在の残量のLEDが点滅 |

※ワイヤレス充電機能を使用して充電と放電を同時に行う場合、 ワイヤレス充電の出力は5Wに割限されています

## 4.為手機/耳機無線充電

■ 將您的設備放在移動電源上 (如下圖所示)

\*使用無線充電功能進行同步充放電時,無線充電輸出限為5W

## 4. Wireless charging for Phone/Earbuds

■ Place your device on the Powerbank as illustrated below.

\*When charging and discharging simultaneously via wireless
Charging and wireless output are limited to 5W