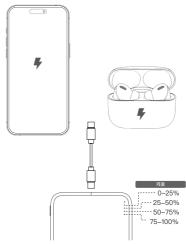

## 4.スマホ/ヘッドセットのワイヤレス充電

■ 機器をバッテリーの上に置くと(下図参照)

| 1 | 状態    | 充電状態ランプ | バッテリー残量ランプ   |
|---|-------|---------|--------------|
| [ | 同時充放電 | 消灯      | 現在の残量のLEDが点滅 |

※ワイヤレス充電機能を使用して充電と放電を同時に行う場合、 ワイヤレス充電の出力は5Wに割限されています

## 4.為手機/耳機無線充電

■ 將您的設備放在移動電源上 (如下圖所示)

\*使用無線充電功能進行同步充放電時,無線充電輸出限為5W

## 4. Wireless charging for Phone/Earbuds

■ Place your device on the Powerbank as illustrated below.

\*When charging and discharging simultaneously via wireless
Charging and wireless output are limited to 5W