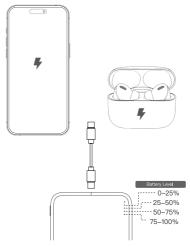

## 3.充電ケーブルを 使用してスマホ/ヘッドセットを充電

## 3.使用充電線為手機/耳機充電

■ 當前電量狀態LED顯示

| 狀態   | 充電狀態指示燈 | 電池電量指示燈      |
|------|---------|--------------|
| 快速充電 | 常亮      | 當前電量LED指示燈閃爍 |
| 正常充電 | 間閉      | 当的地里LCD拍示短闪床 |
| 充滿電  | 常亮      | 常亮           |

# 3. Use the charging cable to charge Phone/Earbuds

■ LED indicator lights

| EED Indidator lighto |                           |                         |
|----------------------|---------------------------|-------------------------|
| Status               | Charging Status Indicator | Battery Level Indicator |
| Fast charging        | On                        |                         |
| Normal charging      | Off                       | Flashes                 |
| Fully charged        | On                        | On                      |