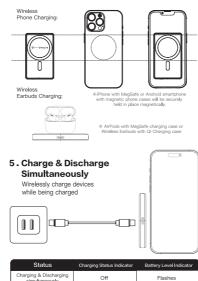

## 4.スマホ/ヘッドセットのワイヤレス充電

■ 機器をバッテリーの上に置くと(下図参照)

| 1 | 状態    | 充電状態ランプ | バッテリー残量ランプ   |
|---|-------|---------|--------------|
| [ | 同時充放電 | 消灯      | 現在の残量のLEDが点滅 |

※ワイヤレス充電機能を使用して充電と放電を同時に行う場合、 ワイヤレス充電の出力は5Wに割限されています

## 4.為手機/耳機無線充電

■ 將您的設備放在移動電源上 (如下圖所示)

\*使用無線充電功能進行同步充放電時,無線充電輸出限為5W

## 4. Wireless charging for Phone/Earbuds

■ Place your device on the Powerbank as illustrated below.

\*When charging and discharging simultaneously via wireless
Charging and wireless output are limited to 5W