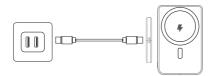

## 3.充電ケーブルを 使用してスマホ/ヘッドセットを充電

## 3.使用充電線為手機/耳機充電

■ 當前電量狀態LED顯示

| 狀態   | 充電狀態指示燈 | 電池電量指示燈      |
|------|---------|--------------|
| 快速充電 | 常亮      | 當前電量LED指示燈閃爍 |
| 正常充電 | 間閉      | 当的地里LCD拍示短闪床 |
| 充滿電  | 常亮      | 常亮           |

# 3. Use the charging cable to charge Phone/Earbuds

■ LED indicator lights

| EED Indidator lighto |                           |                         |
|----------------------|---------------------------|-------------------------|
| Status               | Charging Status Indicator | Battery Level Indicator |
| Fast charging        | On                        |                         |
| Normal charging      | Off                       | Flashes                 |
| Fully charged        | On                        | On                      |