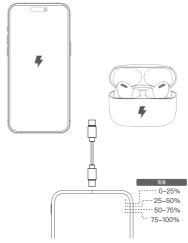

## 3.充電ケーブルを 使用してスマホ/ヘッドセットを充電

#### ■ 現在の残量のLED表示

| 状態    | 充電状態ランプ | バッテリー残量ランプ       |
|-------|---------|------------------|
| 急速充電中 | 点灯      | 現在の残量のLEDが点滅     |
| 通常充電中 | 消灯      | が行主の分気値のフレビロバー気が |
| 満充電   | 点灯      | 点灯               |