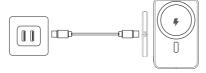

## 3.充電ケーブルを 使用してスマホ/ヘッドセットを充電

## 3.使用充電線為手機/耳機充電

■ 當前電量狀態LED顯示

| 狀態   | 充電狀態指示燈 | 電池電量指示燈      |
|------|---------|--------------|
| 快速充電 | 常亮      | 當前電量LED指示燈閃爍 |
| 正常充電 | 間閉      | 当的地里LCD拍示短闪床 |
| 充滿電  | 常亮      | 常亮           |

# 3. Use the charging cable to charge Phone/Earbuds

■ LED indicator lights

| EED Indidator lighto |                           |                         |
|----------------------|---------------------------|-------------------------|
| Status               | Charging Status Indicator | Battery Level Indicator |
| Fast charging        | On                        |                         |
| Normal charging      | Off                       | Flashes                 |
| Fully charged        | On                        | On                      |