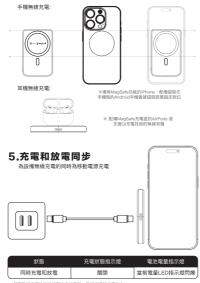

## 4.スマホ/ヘッドセットのワイヤレス充電

■ 機器をバッテリーの上に置くと(下図参照)

| 1 | 状態    | 充電状態ランプ | バッテリー残量ランプ   |
|---|-------|---------|--------------|
| [ | 同時充放電 | 消灯      | 現在の残量のLEDが点滅 |

※ワイヤレス充電機能を使用して充電と放電を同時に行う場合、 ワイヤレス充電の出力は5Wに割限されています