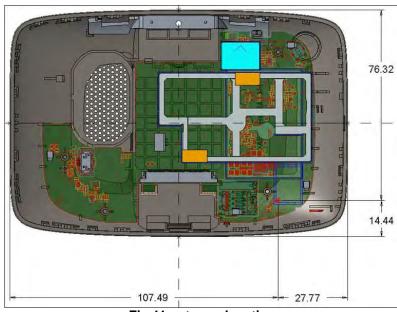

SGS Taiwan Ltd.

No.134,Wu Kung Road, New Taipei Industrial Park, Wuku District, New Taipei City, Taiwan/新北市五股區新北產業園區五工路 134 號

Rev: 01

Page: 7 of 7

Fig.11 antenna location

Fig.12 antenna location (edge view)