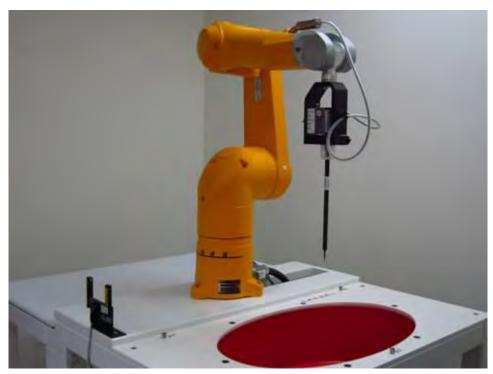

# **Appendix A - Photographs of Test Setup**

Fig.1 Photograph of the SAR measurement system

Unless otherwise stated the results shown in this test report refer only to the sample(s) tested and such sample(s) are retained for 90 days only.