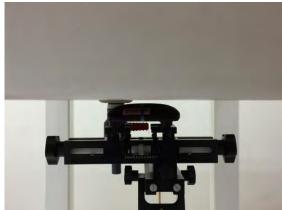

#### Body - distance between flat phantom and EUT is 0 mm

Fig.3 EUT Back side to flat phantom

Fig.4 EUT Curve side to flat phantom

Unless otherwise stated the results shown in this test report refer only to the sample(s) tested and such sample(s) are retained for 90 days only.