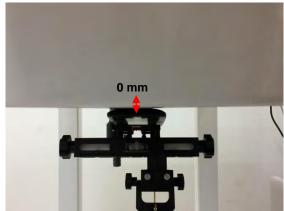

#### Body - distance between flat phantom and EUT is 5 mm

Fig.5 EUT Back side to flat phantom

Fig.6 EUT Curve side to flat phantom

Unless otherwise stated the results shown in this test report refer only to the sample(s) tested and such sample(s) are retained for 90 days only. 除非只有验明,此起华廷田萨勒斯建立薛卫台等,同既此锋卫萨尼尔的主,未起华王德大公司事富兹可,不可如公海剿。