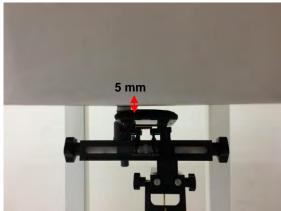

#### Body - distance between flat phantom and EUT is 5 mm

Fig.5 EUT Back side to flat phantom

Fig.6 EUT Curve side to flat phantom

Unless otherwise stated the results shown in this test report refer only to the sample(s) tested and such sample(s) are retained for 90 days only. 除非只有验明,此起华廷田萨勒斯建立薛卫台等,同既此锋卫萨尼尔的主,未起华王德大公司事富兹可,不可如公海剿。