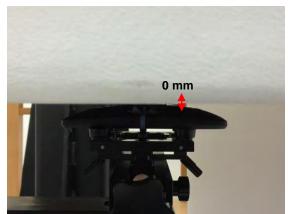

#### Body - distance between flat phantom and EUT is 0 mm

Fig.3 EUT Back side to flat phantom

Fig.4 EUT Curve side to flat phantom

Unless otherwise stated the results shown in this test report refer only to the sample(s) tested and such sample(s) are retained for 90 days only.