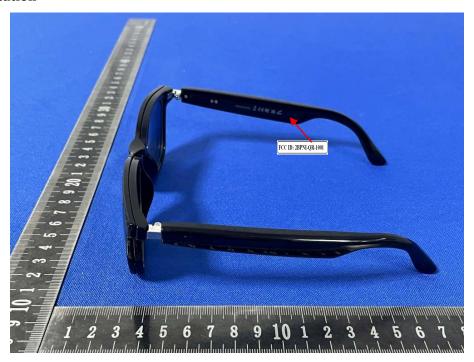

and Information**

## **FCC Label Sample**

FCC ID: 2BPNI-QR-1001

## **FCC Label Specifications**

Text is Black in color and is justified. Labels are printed in indelible ink on permanent adhesive backing or silk-screened onto the EUT or shall be affixed at a conspicuous location on the EUT. Where the EUT is constructed in two or more sections connected by wires and marketed together, the above statement is required to be affixed only to the main control unit. When the EUT is so small or for such use that it is not practicable to place the statement on it, the above information shall be placed in a prominent location in the instruction manual or pamphlet supplied to the user or, alternatively, shall be placed on the container in which the device is marketed.

## **FCC Label Location**