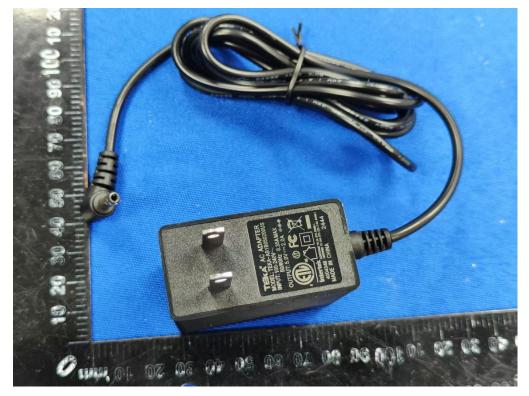

Overall view of unit(Model: AFDPF10BW)

Overall view of unit(Model: AFDPF10BW))

Overall view of unit(Model: AFDPF10BW))

Overall view of unit(Model: AFDPF10BW))

Overall view of unit(Model: AFDPF10BW)

AC/DC ADAPTER view of unit(Model: XSC-0502000S)

AC/DC ADAPTER view of unit(Model: XSC-0502000S)

AC/DC ADAPTER view of unit(Model: XSC-0502000S)

AC ADAPTER view of unit(Model:TEKA-AB1B050200US)

AC ADAPTER view of unit(Model:TEKA-AB1B050200US)

AC ADAPTER view of unit(Model:TEKA-AB1B050200US)