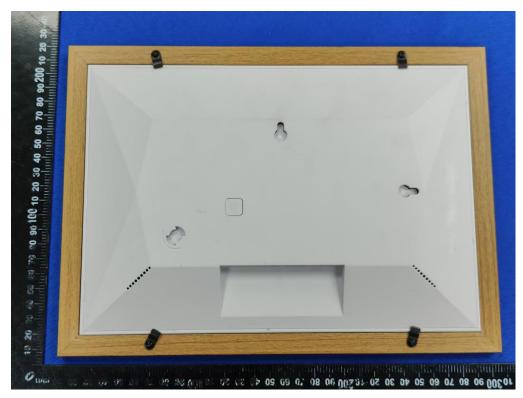

Overall view of unit(Model: USAFDPF10BW)

Overall view of unit(Model: USAFDPF10BW)

Overall view of unit(Model: USAFDPF10BW)

Overall view of unit(Model: USAFDPF10BW)

Overall view of unit(Model: USAFDPF10BW)

Overall view of unit(Model: AFDPF10BW)

Overall view of unit(Model: AFDPF10BW))

Overall view of unit(Model: AFDPF10BW))

Overall view of unit(Model: AFDPF10BW))

Overall view of unit(Model: AFDPF10BW)

AC/DC ADAPTER view of unit(Model: XSC-0502000S)