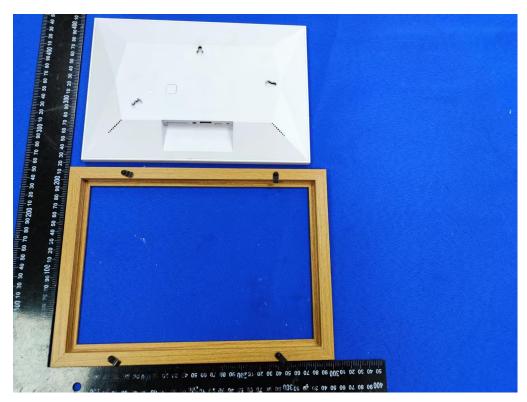

Overall view of unit(Model: USAFDPF10BW)

Overall view of unit(Model: USAFDPF10BW)

Overall view of unit(Model: USAFDPF10BW)

Overall view of unit(Model: USAFDPF10BW)

Overall view of unit(Model: USAFDPF10BW)

Overall view of unit(Model: AFDPF10BW)

Overall view of unit(Model: AFDPF10BW))

Overall view of unit(Model: AFDPF10BW))

Overall view of unit(Model: AFDPF10BW))

Overall view of unit(Model: AFDPF10BW)

AC/DC ADAPTER view of unit(Model: XSC-0502000S)