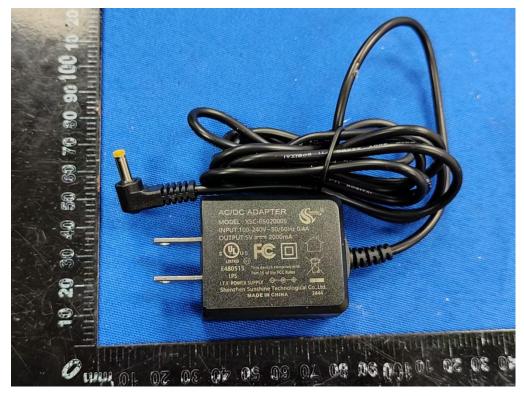

Overall view of unit(Model: AFDPF10BW)

Overall view of unit(Model: AFDPF10BW))

Overall view of unit(Model: AFDPF10BW))

Overall view of unit(Model: AFDPF10BW))

Overall view of unit(Model: AFDPF10BW)

AC/DC ADAPTER view of unit(Model: XSC-0502000S)

AC/DC ADAPTER view of unit(Model: XSC-0502000S)

AC/DC ADAPTER view of unit(Model: XSC-0502000S)

AC ADAPTER view of unit(Model:TEKA-AB1B050200US)

AC ADAPTER view of unit(Model:TEKA-AB1B050200US)

AC ADAPTER view of unit(Model:TEKA-AB1B050200US)