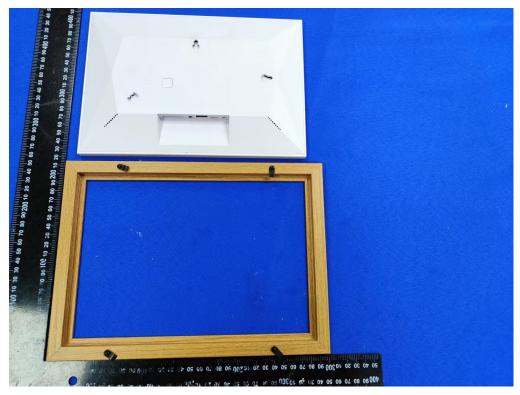

Overall view of unit(Model: USAFDPF10BW)

Overall view of unit(Model: USAFDPF10BW)

Overall view of unit(Model: USAFDPF10BW)

Overall view of unit(Model: USAFDPF10BW)

Overall view of unit(Model: USAFDPF10BW)

Overall view of unit(Model: AFDPF10BW)

Overall view of unit(Model: AFDPF10BW))

Overall view of unit(Model: AFDPF10BW))

Overall view of unit(Model: AFDPF10BW))

Overall view of unit(Model: AFDPF10BW)

AC/DC ADAPTER view of unit(Model: XSC-0502000S)