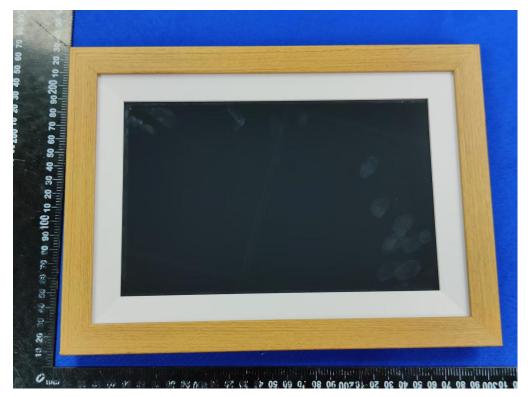

Overall view of unit(Model: USAFDPF10BW)

Overall view of unit(Model: USAFDPF10BW)

Overall view of unit(Model: USAFDPF10BW)

Overall view of unit(Model: USAFDPF10BW)

Overall view of unit(Model: USAFDPF10BW)

Overall view of unit(Model: AFDPF10BW)

Overall view of unit(Model: AFDPF10BW))

Overall view of unit(Model: AFDPF10BW))

Overall view of unit(Model: AFDPF10BW))

Overall view of unit(Model: AFDPF10BW)

AC/DC ADAPTER view of unit(Model: XSC-0502000S)