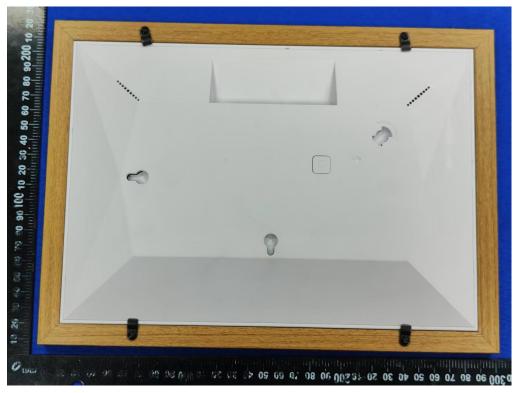

## Overall view of unit(Model:USAFDPF10BK)

Overall view of unit(Model:USAFDPF10BK)

Overall view of unit(Model:AFDPF10BK)

Overall view of unit(Model: AFDPF10BK)

Overall view of unit(Model:AFDPF10BK)

Overall view of unit(Model:AFDPF10BK)

Overall view of unit(Model: USAFDPF10BW)

Overall view of unit(Model: USAFDPF10BW)

Overall view of unit(Model: USAFDPF10BW)

Overall view of unit(Model: USAFDPF10BW)

Overall view of unit(Model: USAFDPF10BW)