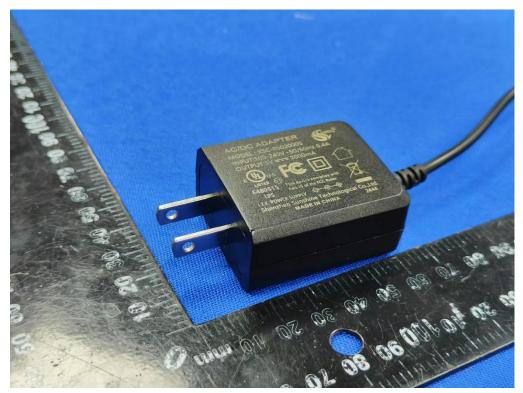

AC/DC ADAPTER view of unit(Model: XSC-0502000S)

AC/DC ADAPTER view of unit(Model: XSC-0502000S)

AC ADAPTER view of unit(Model:TEKA-AB1B050200US)

AC ADAPTER view of unit(Model:TEKA-AB1B050200US)

AC ADAPTER view of unit(Model:TEKA-AB1B050200US)