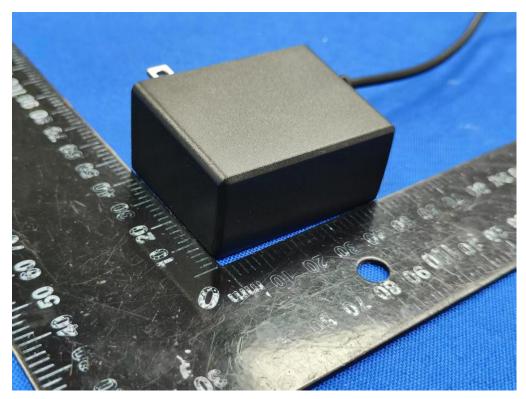

Overall view of unit(Model: AFDPF10BW)

Overall view of unit(Model: AFDPF10BW))

Overall view of unit(Model: AFDPF10BW))

Overall view of unit(Model: AFDPF10BW))

Overall view of unit(Model: AFDPF10BW)

AC/DC ADAPTER view of unit(Model: XSC-0502000S)