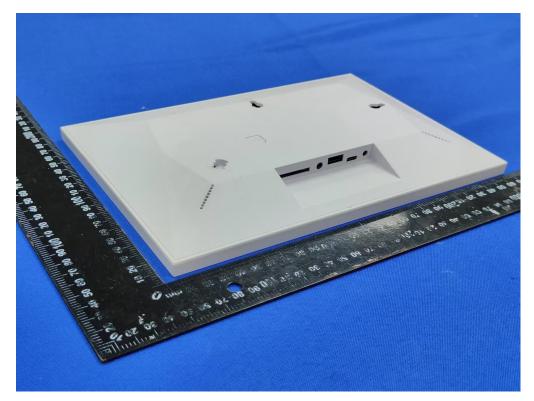

Overall view of unit(Model: USAFDPF10BW)

Overall view of unit(Model: USAFDPF10BW)

Overall view of unit(Model: USAFDPF10BW)

Overall view of unit(Model: USAFDPF10BW)

Overall view of unit(Model: USAFDPF10BW)

Overall view of unit(Model: AFDPF10BW)

Overall view of unit(Model: AFDPF10BW))

Overall view of unit(Model: AFDPF10BW))

Overall view of unit(Model: AFDPF10BW))

Overall view of unit(Model: AFDPF10BW)

AC/DC ADAPTER view of unit(Model: XSC-0502000S)