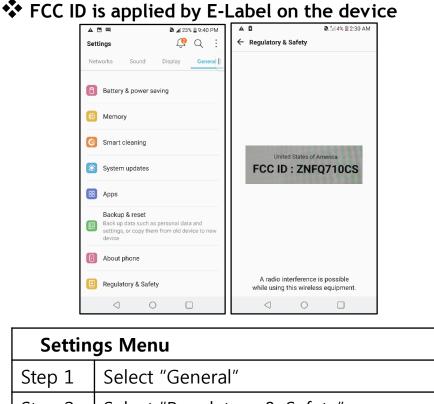

Step 2 | Select "Regulatory & Safety"

Instruction of E-Label on the user manual

## Regulatory information (FCC ID number, etc.)

For regulatory details, go to Settings > General > Regulatory & Safety.

FCC ID is applied on packaging Label

Model No: LM-Q710CS FCC ID : ZNFQ710CS S/N : XXXX Made in XXXX IMEI or MEID : XXXXXXXXXXXX