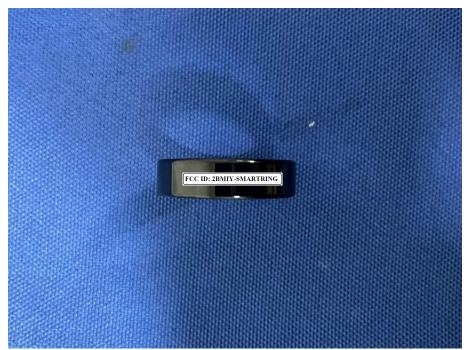

nformation

### **FCC Label Sample**

# FCC ID: 2BMIY-SMARTRING

### **FCC Label Specifications**

Text is Black in color and is justified. Labels are printed in indelible ink on permanent adhesive backing or silk-screened onto the EUT or shall be affixed at a conspicuous location on the EUT. Where the EUT is constructed in two or more sections connected by wires and marketed together, the above statement is required to be affixed only to the main control unit. When the EUT is so small or for such use that it is not practicable to place the statement on it, the above information shall be placed in a prominent location in the instruction manual or pamphlet supplied to the user or, alternatively, shall be placed on the container in which the device is marketed.

#### **FCC Label Location**