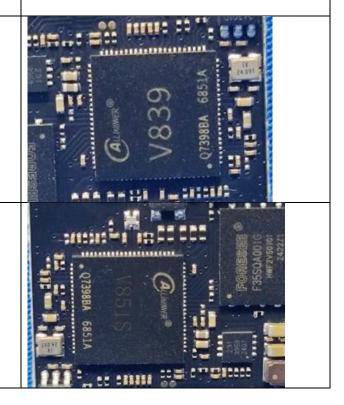

We, Shenzhen XinZhengYu technology Co.,ltd Hereby declares the following statement for Federal Communications Commission, PCB board, circuit, structure and internal of these model(s) are the same, Only MCU(refer to the photos) model number is different for these model:

## Model:

V839: CB07, CB08, CB09, CB10, CU01, CU02, CU03, CU04, CU05, CU06, CU07, CU08, CU09, CU10

V851S: CF15, CF16, CF17, CF18, CF19, CF20, CB01, CB02, CB03, CB04, CB05, CB06