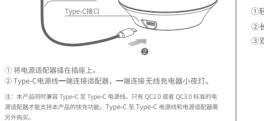

Please read this manual carefully and keep it properly for reference before using the Night Light Wireless Charging Station.

Connect to Power Adapter

Note: this product works with Type-C to Type-C charging cable. Only QC 2.0 or QC3.0 standard power adapter supprt this product's quick charge functon. You need to buy power adapter separately. Type-C to Type-C charging cable and power adapter need to buy separately.