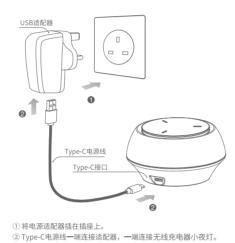

Please read this manual carefully and keep it properly for reference before using the Night Light Wireless Charging Station.

Connect to Power Adapter

Note: this product works with Type-C to Type-C charging cable. Only QC 2.0 or QC3.0 standard power adapter supprt this product's quick charge functon. You need to buy power adapter separately. Type-C to Type-C charging cable and power adapter need to buy separately.