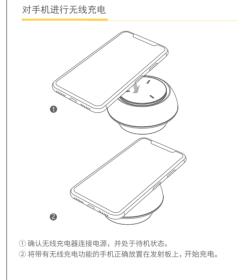

连接适配器

| Product Model<br>产品型号 | LC01     | Brand<br>品牌               | 中性             | Job No.<br>图档编码 |           |
|-----------------------|----------|---------------------------|----------------|-----------------|-----------|
| Product Type<br>产品类   | 无线充电器说明书 | Description<br>描述         | /              | Revision<br>版本号 |           |
| Dimension<br>尺寸       | 85*65mm  | Original Designer<br>原设计师 |                | Date<br>日期      | 2020/8/25 |
| Scale<br>比例           | 1:1      | Technology<br>工艺          | 128g哑粉纸 双面四色印刷 | Verifing<br>审核  | /         |



用户手册

无线充电小夜灯

# 用户手册

感谢使用本产品,本产品是一款无线充电器小夜灯,支持 LED 夜灯功能。同时也是一款智能手机无线充电器,它可以摆脱复杂 的线路连接和连线距离的限制,使用户享受数码产品无线充电的无

在使用无线充电器小夜灯前,请认真阅读本手册并妥善保存,以备查阅。











## 规格参数

输入电压: DC5V,2A DC9V,1.8A DC12V,1.8A 输出功率: 5W/7.5W/10W/15W 工作频率: 11號-205KHz 接收距离: ≤10mm 电力转换: ≥72% 产品重量: 107g 规格尺寸: φ99×10mm

LED功率: 最高3W

## **Night Light Wireless Charging Station** User Manual



### User Manual

Thanks for using this product, this is a Night Light Wireless Charging Station, supporting Bluetooth stereo audio wireless transmission and control. It is also a smart phone wireless charger that can get rid of complex line connrctions and connection distance restrictions, allowing users to enjoy the digital products wireless charging unlimited fun.

Please read this manual carefully and keep it properly for reference before using the Night Light Wireless Charging Station.



Connect to Power Adapter

Note: this product works with Type-C to Type-C charging cable. Only