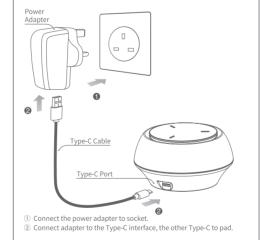

Please read this manual carefully and keep it properly for reference before using the Night Light Wireless Charging Station.

Connect to Power Adapter

Note: this product works with Type-C to Type-C charging cable. Only QC 2.0 or QC3.0 standard power adapter supprt this product's quick charge functon. You need to buy power adapter separately. Type-C to Type-C charging cable and power adapter need to buy separately.