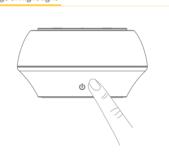

### Usage of night light

① Tap the **(!)** to turn on the night light function. ② Press and hold the 🐠 to adjust the night light

③Double click the **(**) to adjust the night light color