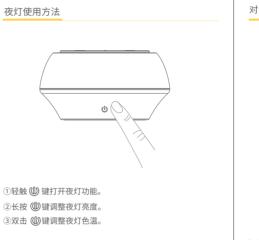

### Usage of night light

① Tap the **(!)** to turn on the night light function. ② Press and hold the 🐠 to adjust the night light

③Double click the **(**) to adjust the night light color