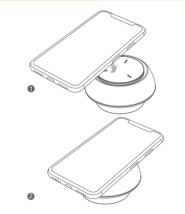

get rid of complex line connrctions and connection distance restrictions, allowing users to enjoy the digital products wireless charging unlimited fun.

Please read this manual carefully and keep it properly for reference before using the Night Light Wireless Charging Station.



Connect to Power Adapter

Note: this product works with Type-C to Type-C charging cable. Only QC 2.0 or QC3.0 standard power adapter supprt this product's quick charge functon. You need to buy power adapter separately. Type-C to Type-C charging cable and power adapter need to buy separately.

### Usage of night light



① Tap the **(!)** to turn on the night light function. ② Press and hold the 🐠 to adjust the night light

③Double click the **(**) to adjust the night light color

#### Charge the phone wirelessly



## Specification

Input: DC5V,2A DC9V,1.8A DC12V,1.8A Output:5W/7.5W/10W/15W Frequency: 115~205KHZ Dimensions: φ99×10mn

Conversion: ≥72% NW.: 107g LED power: 3W MAX

Charging distance: ≤10mm