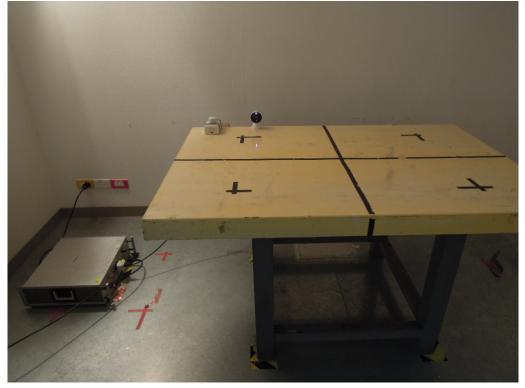

### PHOTOGRAPHS OF SET UP

Radiated Emission Set up Photos (Below 1GHz)

Unless otherwise stated the results shown in this test report refer only to the sample(s) tested and such sample(s) are retained for 90 days only.