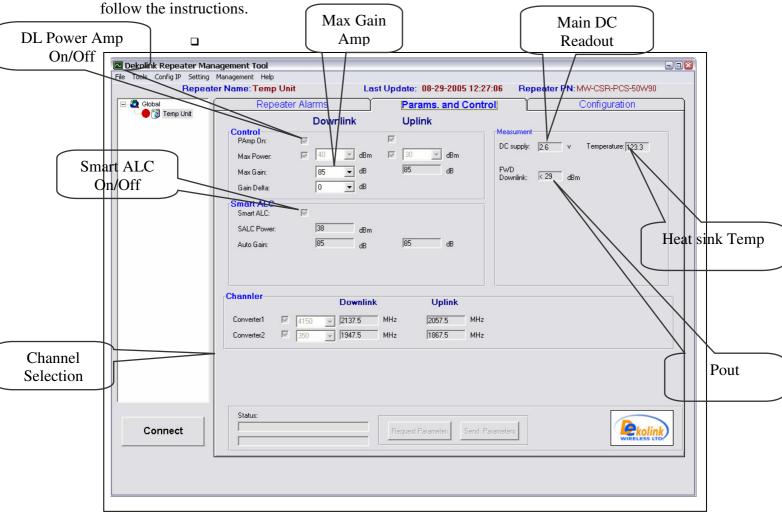

## 1. General

1.1. This Procedure is conducted by the customer using RMS SW, on "Parameters and Control " screen.

## 2. Procedure

- 2.1. Connect to unit using RMS (see Manual).
- 2.2. Chose "Parameters and Control " screen (see figure 1).
- 2.3. Set Max Power to the required output power using the combo choice list.
- 2.4. Set Max Gain to maximum value.
- 2.5. Set SALC check box on.
- 2.6. Set Power check box on for Downlink and uplink.

Figure 1: RMS Software – Controls and Parameters Screen