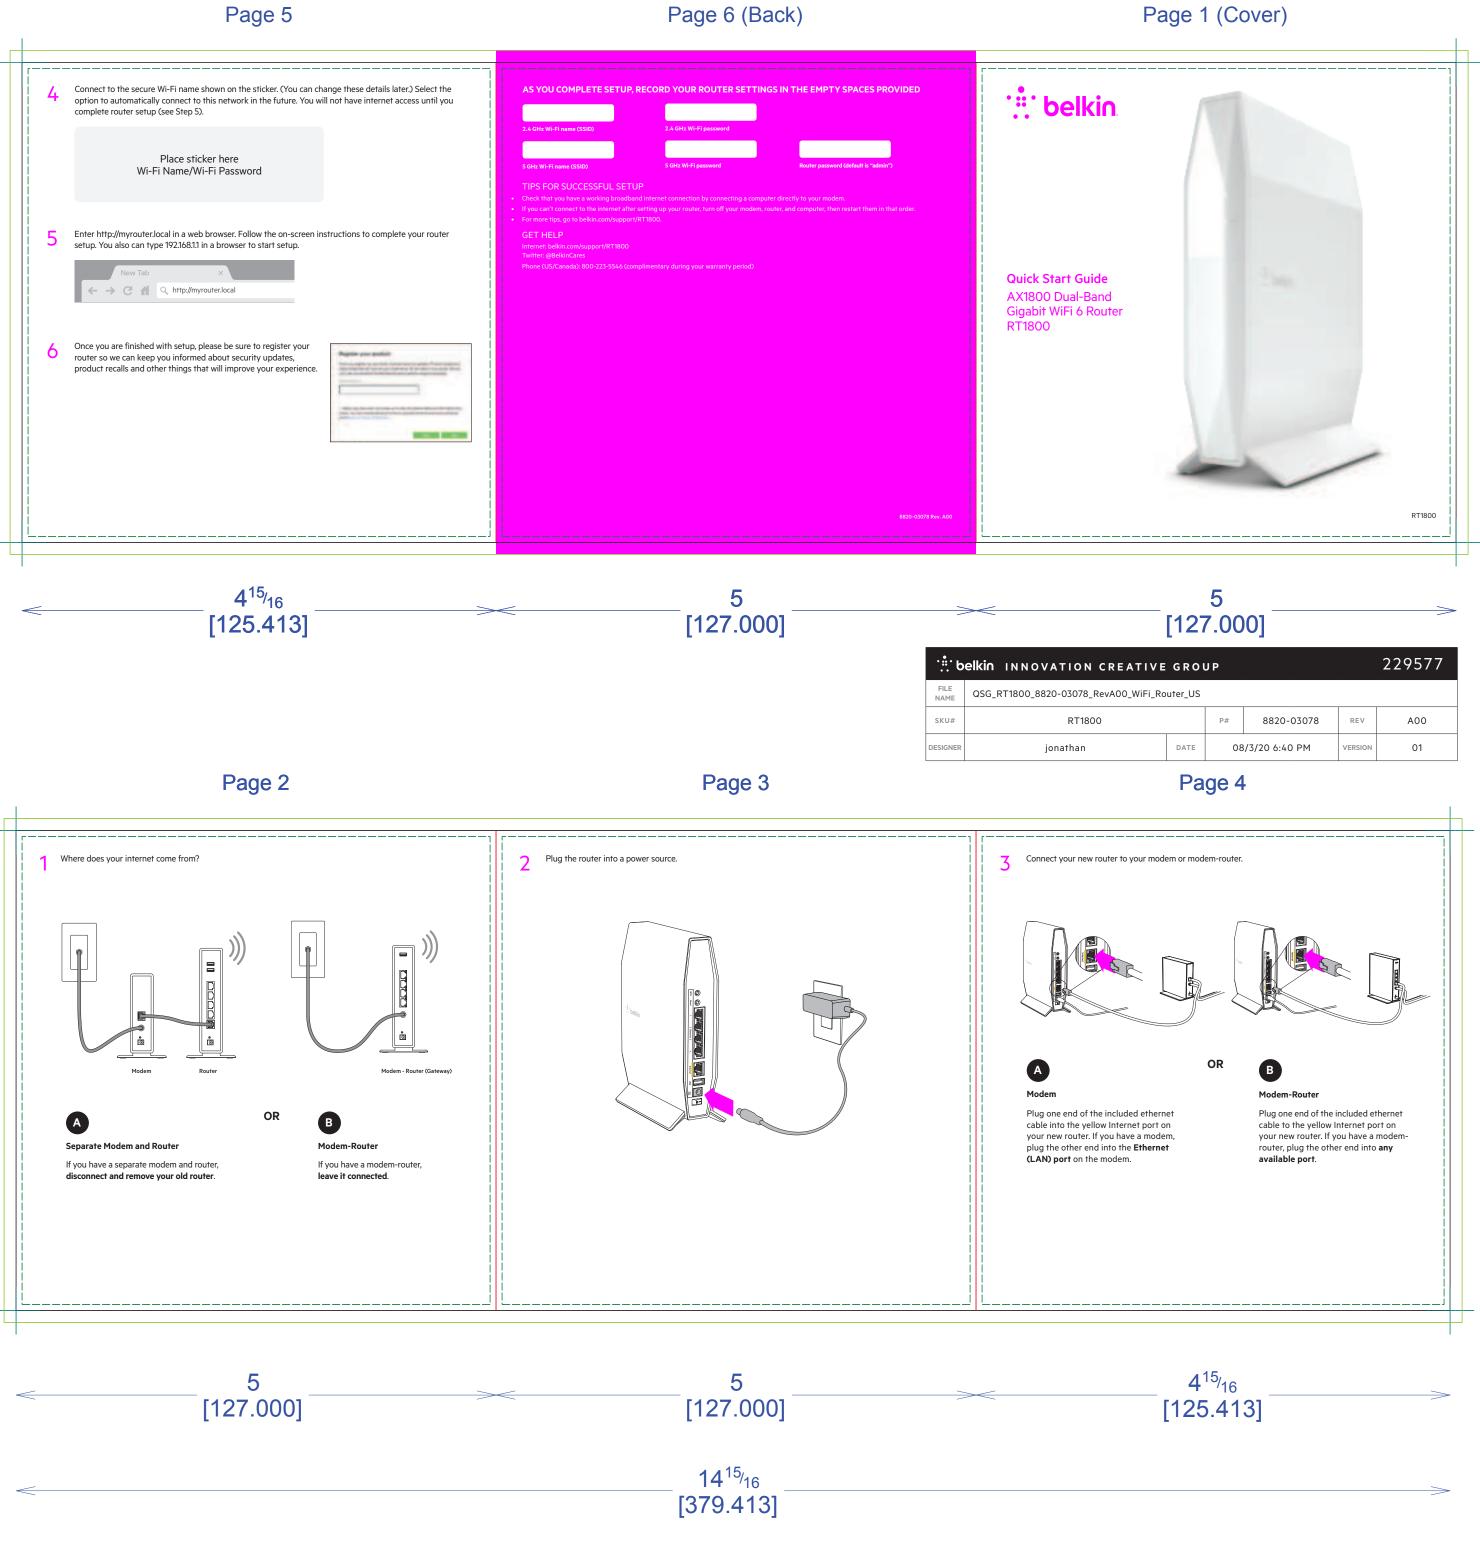

## DIE LAYOUT

## FRONT

BACK





## PRINT SPECS:

Color Plates:

Finish:

Artwork File:

## QSG - 128 GSM C2S ARTPAPER

GLOSS AQ

Notes:



|                | Business Unit: NET-Networ                                       |
|----------------|-----------------------------------------------------------------|
|                | Program Manager:                                                |
|                | Packaging Engineer: Brian Byrd                                  |
|                | Retail Outside Dimension (Including Har                         |
|                | L x W x D (in): 5 x 5 x 5                                       |
|                | L x W x D (mm):127.00 x 127.00 x 1                              |
|                | DIE/MATERIAL SPECS:                                             |
|