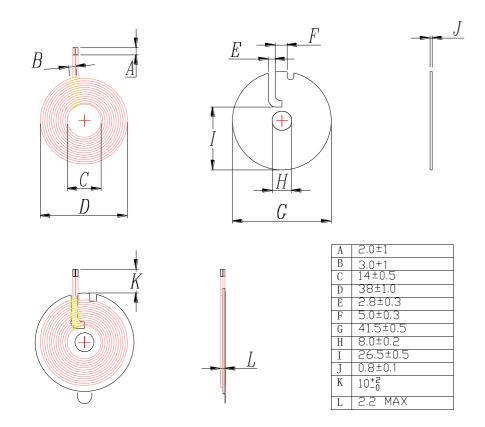

|
| Tel: Dongguan Jieruisi Technology Co., Ltd                               |
| Fax: <u>86+13632701380</u>                                               |
| Address:Langhu Road, Dalingshan Town, Dongguan City 96 number(Jinxiongda |
| Science and Technology Park Lridgepole 3 floor)                          |

| Client<br>name      | Customer<br>part number | Our model           | Editi<br>on | Date       |
|---------------------|-------------------------|---------------------|-------------|------------|
| New<br>China        | E.ID.30065045           | YC-G41.5-6.5UH-10MM | A0          | 2024.11.11 |
| Eastern<br>Airlines |                         |                     |             |            |

#### 1. FLOOR PLAN: UNIT: MM



## 2. Product parameters:

| foot bit | line<br>diameter | circle<br>number | prepare<br>concentra |
|----------|------------------|------------------|----------------------|
|          |                  |                  | te                   |
| 1 - 2    | 0.08*80P         | 12 T             | Hot air              |
|          |                  |                  | stranded wire        |

- 3. Technical requirements:
- 1. Fix the end of the thread to prevent the thread from loosening and breaking
- 2. CUT OFF THE EXCESSIVELY LONG THREAD ACCORDING TO THE CUSTOMER'S REQUIREMENTS, AND PLATING IT WITH TIN, AND THE TIN PLATING DEPTH IS 2±1MM
- **3.** Point the appropriate white glue on the magnetic sheet and paste it on the coil, and ensure that the surface of the product is clean and t