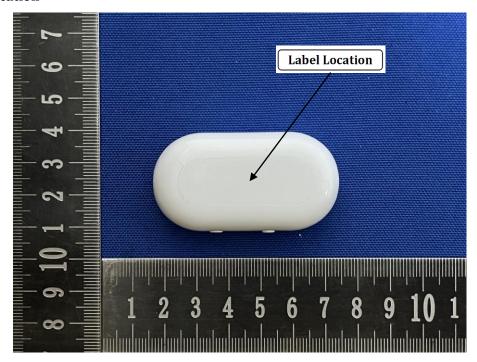

bel and Information**

## **FCC Label Sample**

FCC ID: 2BD8P-BT21

## **FCC Label Specifications**

Text is Black in color and is justified. Labels are printed in indelible ink on permanent adhesive backing or silk-screened onto the EUT or shall be affixed at a conspicuous location on the EUT. Where the EUT is constructed in two or more sections connected by wires and marketed together, the above statement is required to be affixed only to the main control unit. When the EUT is so small or for such use that it is not practicable to place the statement on it, the above information shall be placed in a prominent location in the instruction manual or pamphlet supplied to the user or, alternatively, shall be placed on the container in which the device is marketed.

## **FCC Label Location**