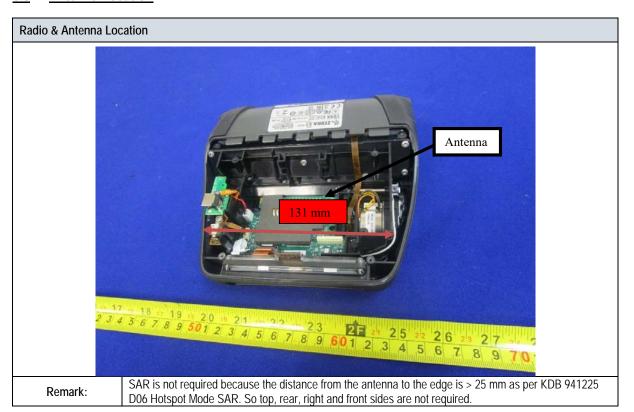

| Test report No. | FCC_SAR_ SL16071501-ZBR-014-RFID |
|-----------------|----------------------------------|
| Page            | 15 of 65                         |

## 6.7 Host Printer Test Setup Photos





| Test report No. | FCC_SAR_ SL16071501-ZBR-014-RFID |
|-----------------|----------------------------------|
| Page            | 16 of 65                         |

## 6.8 Antenna Location



## 6.9 Host Printer Accessories analysis

report was performed with regular battery to represent the worst case.



775 Montague Expressway, Milpitas, CA 95035, USA • Phone: (+1) 408 526 1188 • Facsimile (+1) 408 526 1088

battery will increase the separation of printer bottom side to human body, thus decreasing the SAR value. The SAR testing in current