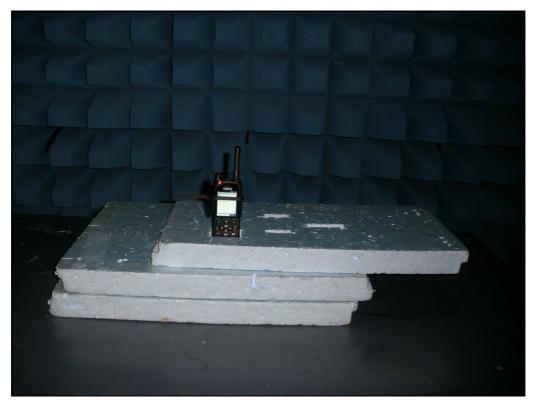

Photograph 3 **Standalone: Radiated Emissions - Upright** 

Standalone: Radiated Emissions - Flat Photograph 4

| dB) | Report No:<br>Issue No: | R3538<br>1 | FCC ID: XX6SC2024 |
|-----|-------------------------|------------|-------------------|
|     | Test No:                | T5950      | Report Photos     |