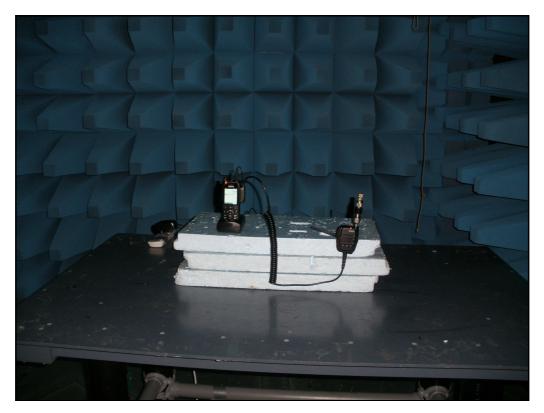

Page:

4 of 4

Photograph 5 With RSM and Charger - Radiated Emissions - Upright

Photograph 6 With RSM and Charger - Showing measuring antenna