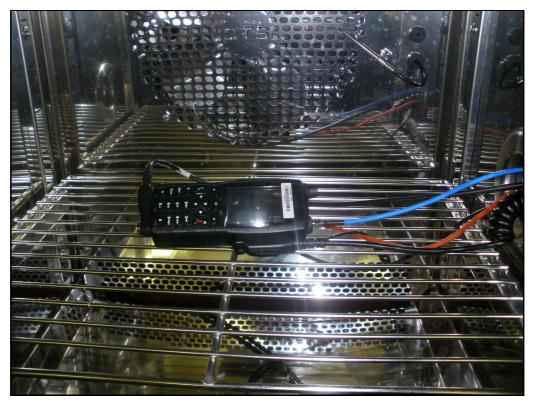

**Report Photos** 

Page:

2 of 4

Photograph 1 Connected to Analyser

Photograph 2 In Environmental Chamber

| <u> </u> | Report No:<br>Issue No: | R3538<br>1 | FCC ID: X |
|----------|-------------------------|------------|-----------|
| (dB)     | Test No:                | TEOEO      | Report    |