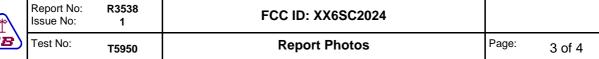

Photograph 3 **Standalone: Radiated Emissions - Upright** 

Standalone: Radiated Emissions - Flat Photograph 4

| dB) | Report No:<br>Issue No: | R3538<br>1 | FCC ID: XX6SC2024 |
|-----|-------------------------|------------|-------------------|
|     | Test No:                | T5950      | Report Photos     |