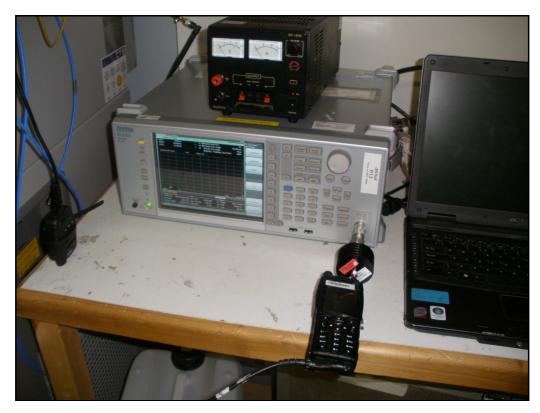

**Report Photos** 

Page:

2 of 4

Photograph 1 Connected to Analyser

Photograph 2 In Environmental Chamber

| <u> </u> | Report No:<br>Issue No: | R3538<br>1 | FCC ID: X |
|----------|-------------------------|------------|-----------|
| (dB)     | Test No:                | TEOEO      | Report    |