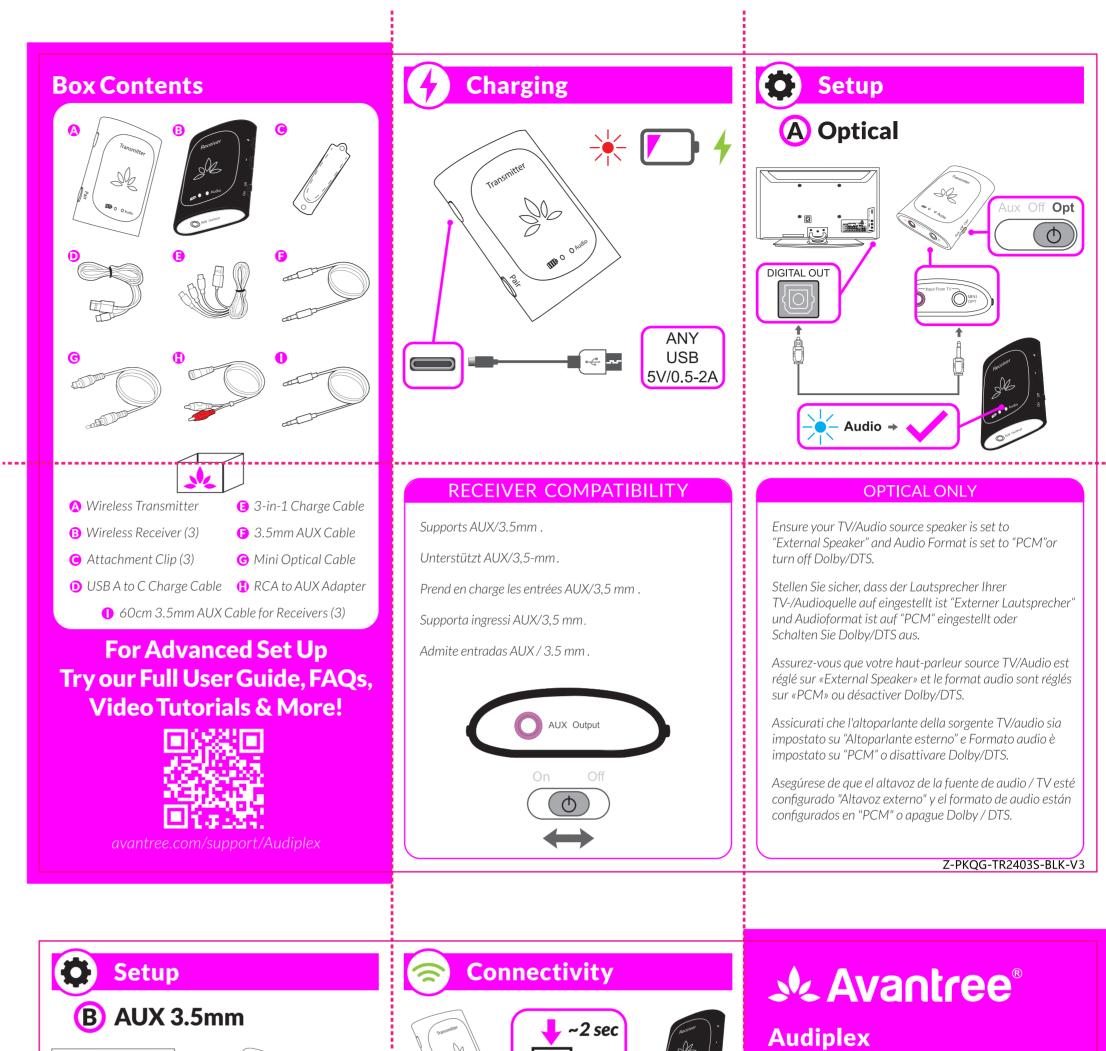

尺寸:展开尺寸: 279.4 x 215.9mm

成品尺寸: 93.142 x 107.95mm

材质: 80g书纸, 四色打印, 双面印刷模切成品

编号: Z-PKQG-TR2403S-BLK-V3





## **FCC Requirement**

Any changes or modifications not expressly approved by the party responsible for compliance could void the user's authority to operate the equipment.

This device complies with Part 15 of the FCC Rules. Operation is subject to the following two conditions:

- (1) this device may not cause harmful interference, and
- (2) this device must accept any interference received, including interference that may cause undesired operation.

Note: This equipment has been tested and found to comply with the limits for a Class B digital device, pursuant to Part 15 of the FCC Rules. These limits are designed to provide reasonable protection against harmful interference in a residential installation. This equipment generates, uses, and can radiate radio frequency energy, and if