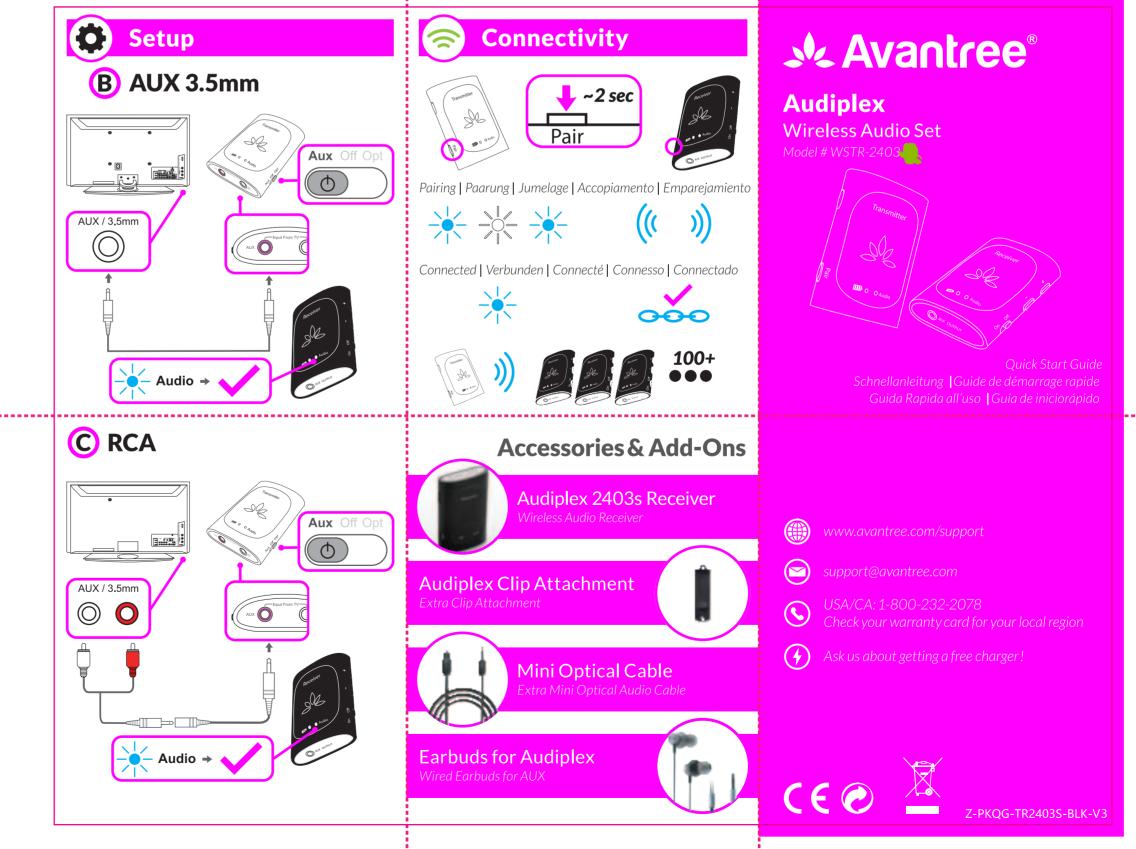

尺寸:展开尺寸: 279.4 x 215.9mm

成品尺寸: 93.142 x 107.95mm

材质: 80g书纸, 四色打印, 双面印刷模切成品

编号: Z-PKQG-TR2403S-BLK-V3





## **FCC Requirement**

Any changes or modifications not expressly approved by the party responsible for compliance could void the user's authority to operate the equipment.

This device complies with Part 15 of the FCC Rules. Operation is subject to the following two conditions:

- (1) this device may not cause harmful interference, and
- (2) this device must accept any interference received, including interference that may cause undesired operation.

Note: This equipment has been tested and found to comply with the limits for a Class B digital device, pursuant to Part 15 of the FCC Rules. These limits are designed to provide reasonable protection against harmful interference in a residential installation. This equipment generates, uses, and can radiate radio frequency energy, and if no