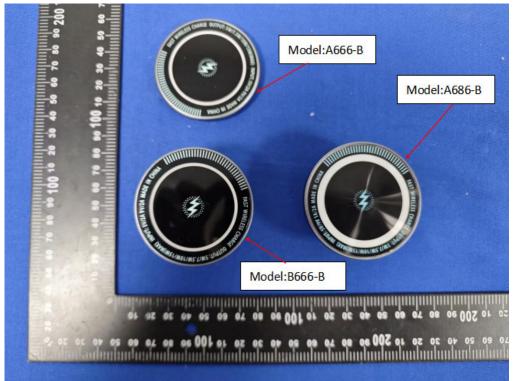

## **Product Similarity Declaration**

Product name:wireless charger

Model name: A666-B, B666-B, A686-B

FCC ID:2BL97-A666-B

We (Dongguan Bolibao Technology Co., Ltd ) hereby state that all the models are electrical identical including the same software parameter and hardware design (i.e., circuit design, PCB Layout, RF module/circuit, antenna type(s) and antenna location, components on PCB, etc.,), same mechanical structure and design (including product enclosure, materials, etc.,), the only difference are silkscreen of the shell and clip part of the housing.