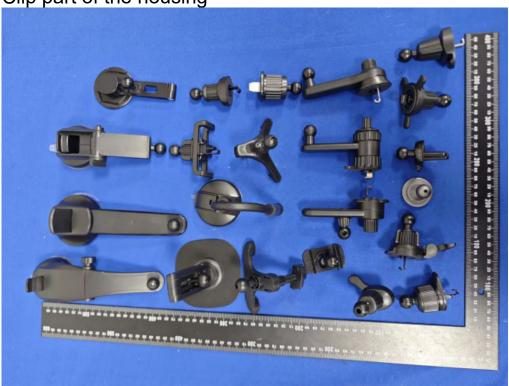

## **Product Similarity Declaration**

Product name:wireless charger

Model name: A666-B, B666-B, A686-B

FCC ID:2BL97-A666-B

We (Dongguan Bolibao Technology Co., Ltd ) hereby state that all the models are electrical identical including the same software parameter and hardware design (i.e., circuit design, PCB Layout, RF module/circuit, antenna type(s) and antenna location, components on PCB, etc.,), same mechanical structure and design (including product enclosure, materials, etc.,), the only difference are silkscreen of the shell and clip part of the housing.

## **Dongguan Bolibao Technology Co., Ltd**

Clip part of the housing