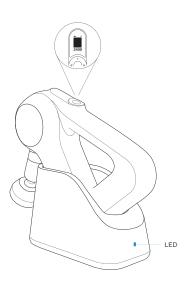

## Charging your Theragun Elite

- Plug the power adapter into the Wireless Charging Stand's charging port.
- 2. Turn off your Theragun Elite.
- Place your Theragun Elite in the cradle of the Wireless Charging Stand and push forward until fully inserted.
- The LED light of the wireless charging stand will light up when properly connected. The Theragun Elite is fully charged when the battery icon on the device's OLED screen is full.