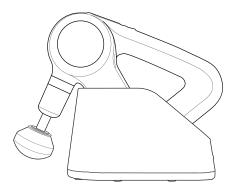

## Theragun Elite Wireless Charging Stand

## Charging your Theragun Elite

- Plug the power adapter into the Wireless Charging Stand's charging port.
- 2. Turn off your Theragun Elite.
- Place your Theragun Elite in the cradle of the Wireless Charging Stand and push forward until fully inserted.
- The LED light of the wireless charging stand will light up when properly connected. The Theragun Elite is fully charged when the battery icon on the device's OLED screen is full.

The Theragun Elite can remain in the Wireless Charging Stand even when the device is fully charged.