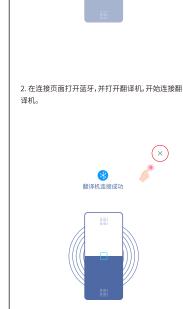

译机连接成功,可手动关闭页面,也可等待2秒页面自

长按翻译机电源键开机。(有提示音) 2. 下载或打开App并登录或注册。(请参考APP注册

登录后在APP首页下方导航列中间点"翻译机",进

入到翻译连接界面后,在上方中间点"蓝牙连接"将会 转跳到手机系统的蓝牙设置或蓝牙设备列表。 4. 打开手机的蓝牙找出并连接到"Wooask"。(设备连 接后有提示音并亮起白色灯) 5. 返回APP将显示"成功连接"(翻译机成功连接APP

后将亮起绿灯),如未成功请重复操作或检查翻译机 6. 进入到翻译机对话记录界面务必确保网络速度处 于正常状态。(建议手机4G网络环境) 7. 在APP选择对应翻译机上A键和B键的翻译语言。

(APP显示左边为A键语言,右边为B键语言) 8. 在翻译机按下翻译按键(A键或B键)后请过1秒再 说话。(绿灯会转为白色灯) 9 为了更精确的语音识别。说话时请贴近翻译机表

克风,说话时语速不要太快并控制在15秒内。