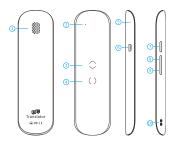

## Device Guide

power on/off.

. 2. Indication LED 7. Power on Off Key 3. Button A 8. Volume + 4. Button B 5. Microphone

9. Volume -10. Lanvard **Charging Guide** 

- Red indicating light will be on consistently while being charged.
- Yellow indicating light will be on consistently when charge is completed. Tone will be played when battery low
- ▲ A complete charge takes normally 2 hours

▲ 开机或关机长按电源键2秒。

▲ 翻译机必须通过蓝牙连接APP使用。

正常充电时间约2小时。充电时会常亮红色灯,充电 完成则常亮黄色灯,当低电量时有提示音。

5. 麦克风

| ©##((     |          |
|-----------|----------|
| 1. 喇叭     | 6. USB   |
| 2. LED指示灯 | 7. 开机/关机 |
| 3. 语音翻译A键 | 8. 音量 +  |
| 4. 语音翻译B键 | 9. 音量 -  |

10. 挂绳孔

. 打开APP 点击下方导航列中间点"翻译机"按键, 进入蓝牙连接页面。