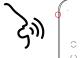

10. 挂绳孔

. 打开APP 点击下方导航列中间点"翻译机"按键, 进入蓝牙连接页面。

译机连接成功,可手动关闭页面,也可等待2秒页面自

长按翻译机电源键开机。(有提示音) 2. 下载或打开App并登录或注册。(请参考APP注册

登录后在APP首页下方导航列中间点"翻译机",进

入到翻译连接界面后,在上方中间点"蓝牙连接"将会 转跳到手机系统的蓝牙设置或蓝牙设备列表。 4. 打开手机的蓝牙找出并连接到"Wooask"。(设备连 接后有提示音并亮起白色灯) 5. 返回APP将显示"成功连接"(翻译机成功连接APP