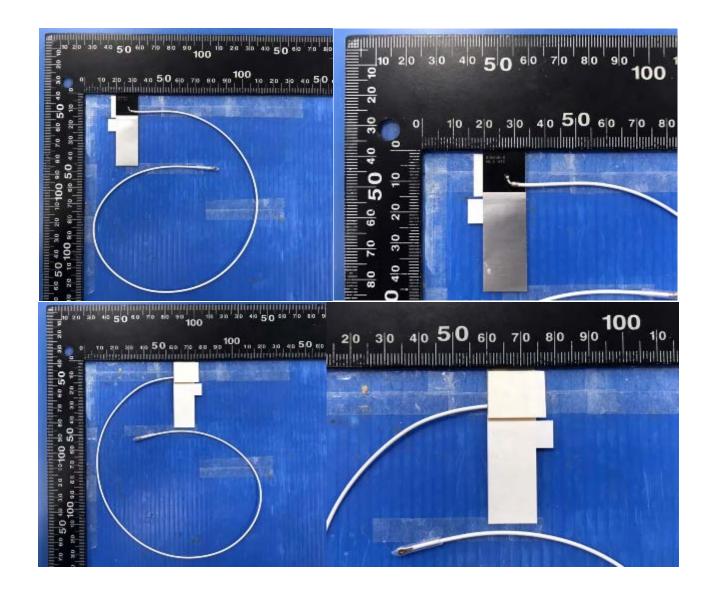

### Aux Antenna Photo (Front/Back):

Note: antenna photo should include L type ruler

# Aux Antenna Photo (Front/Back):

Note: antenna photo should include L type ruler