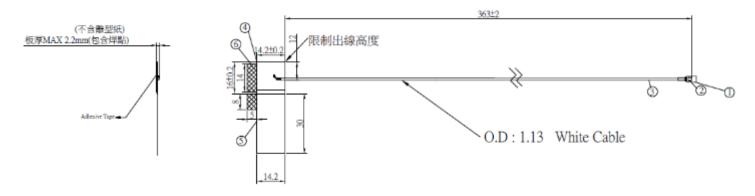

# Section 2. Dimensioned Photos and Drawings of Antennas

Include the dimensioned photo and drawing of Main antenna here.

# Main Antenna Drawing:



# Main Antenna Photo (Front/Back):



Note: antenna photo should include L type ruler

Include the dimensioned photo and drawing of Aux antenna here.

#### Aux Antenna Drawing:



### Aux Antenna Photo (Front/Back):



Note: antenna photo should include L type ruler

## Section 2. Dimensioned Photos and Drawings of Antennas

Include the dimensioned photo and drawing of Main antenna here.

### Main Antenna Drawing:



### Main Antenna Photo (Front/Back):



Note: antenna photo should include L type ruler

Include the dimensioned photo and drawing of Aux antenna here.

### Aux Antenna Drawing:



# Aux Antenna Photo (Front/Back):



Note: antenna photo should include L type ruler