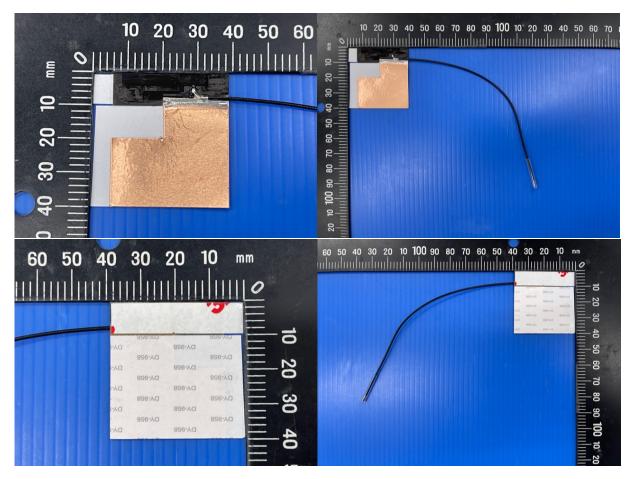

# Main Antenna Photo (Front/Back):

Note: antenna photo should include L type ruler

Include the dimensioned photo and drawing of Aux antenna here.

### Main Antenna Photo (Front/Back):

Note: antenna photo should include L type ruler

Include the dimensioned photo and drawing of Aux antenna here.