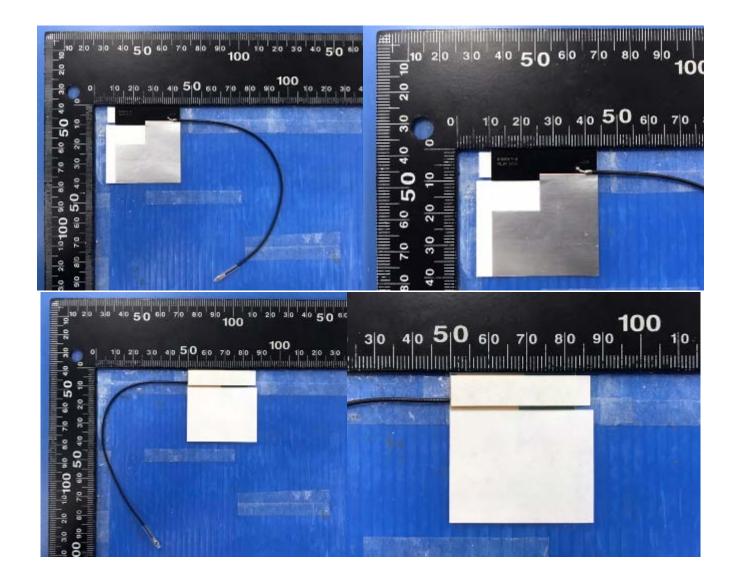

# Main Antenna Photo (Front/Back):

Note: antenna photo should include L type ruler

Include the dimensioned photo and drawing of Aux antenna here.

### Main Antenna Photo (Front/Back):

Note: antenna photo should include L type ruler

Include the dimensioned photo and drawing of Aux antenna here.