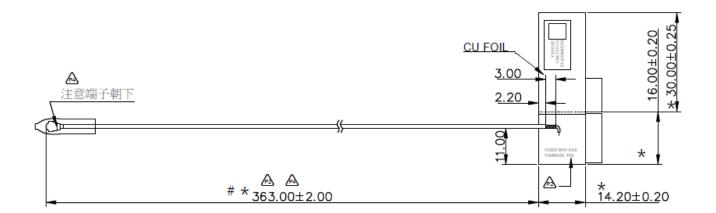

# Section 2. Dimensioned Photos and Drawings of Antennas

Include the dimensioned photo and drawing of Main antenna here.

# Main Antenna Drawing:



# Main Antenna Photo (Front/Back):



Note: antenna photo should include L type ruler

Include the dimensioned photo and drawing of Aux antenna here.

#### Aux Antenna Drawing:



### Aux Antenna Photo (Front/Back):



Note: antenna photo should include L type ruler

## Section 2. Dimensioned Photos and Drawings of Antennas

Include the dimensioned photo and drawing of Main antenna here.

### Main Antenna Drawing:



### Main Antenna Photo (Front/Back):



Note: antenna photo should include L type ruler

Include the dimensioned photo and drawing of Aux antenna here.

### Aux Antenna Drawing:



# Aux Antenna Photo (Front/Back):



Note: antenna photo should include L type ruler