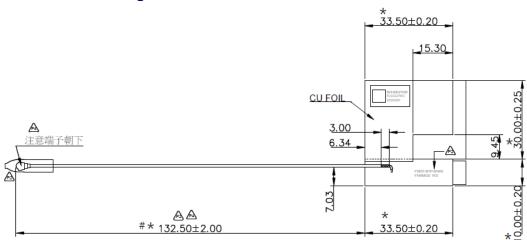

# Section 2. Dimensioned Photos and Drawings of Antennas

Include the dimensioned photo and drawing of Main antenna here.

# Main Antenna Drawing:



# Main Antenna Photo (Front/Back):



Note: antenna photo should include L type ruler

Include the dimensioned photo and drawing of Aux antenna here.

#### Aux Antenna Drawing:



### Aux Antenna Photo (Front/Back):



Note: antenna photo should include L type ruler

## Section 2. Dimensioned Photos and Drawings of Antennas

Include the dimensioned photo and drawing of Main antenna here.

### Main Antenna Drawing:



### Main Antenna Photo (Front/Back):



Note: antenna photo should include L type ruler

Include the dimensioned photo and drawing of Aux antenna here.

### Aux Antenna Drawing:



# Aux Antenna Photo (Front/Back):



Note: antenna photo should include L type ruler