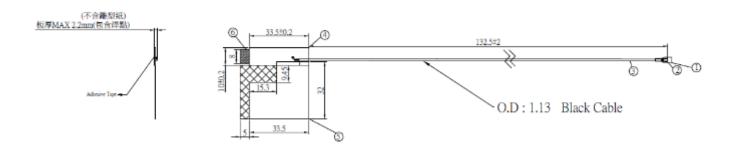

# Section 2. Dimensioned Photos and Drawings of Antennas

Include the dimensioned photo and drawing of Main antenna here.

# Main Antenna Drawing:



# Main Antenna Photo (Front/Back):



Note: antenna photo should include L type ruler

Include the dimensioned photo and drawing of Aux antenna here.

#### Aux Antenna Drawing:



### Aux Antenna Photo (Front/Back):



Note: antenna photo should include L type ruler

## Section 2. Dimensioned Photos and Drawings of Antennas

Include the dimensioned photo and drawing of Main antenna here.

### Main Antenna Drawing:



### Main Antenna Photo (Front/Back):



Note: antenna photo should include L type ruler

Include the dimensioned photo and drawing of Aux antenna here.

### Aux Antenna Drawing:



# Aux Antenna Photo (Front/Back):



Note: antenna photo should include L type ruler