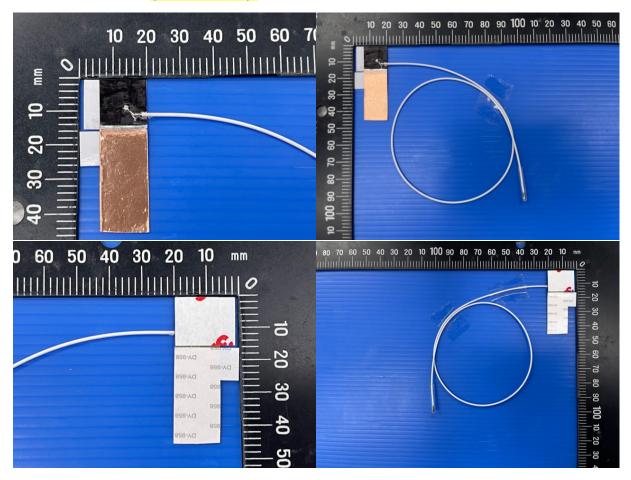

### Aux Antenna Photo (Front/Back):

Note: antenna photo should include L type ruler

# Aux Antenna Photo (Front/Back):

Note: antenna photo should include L type ruler