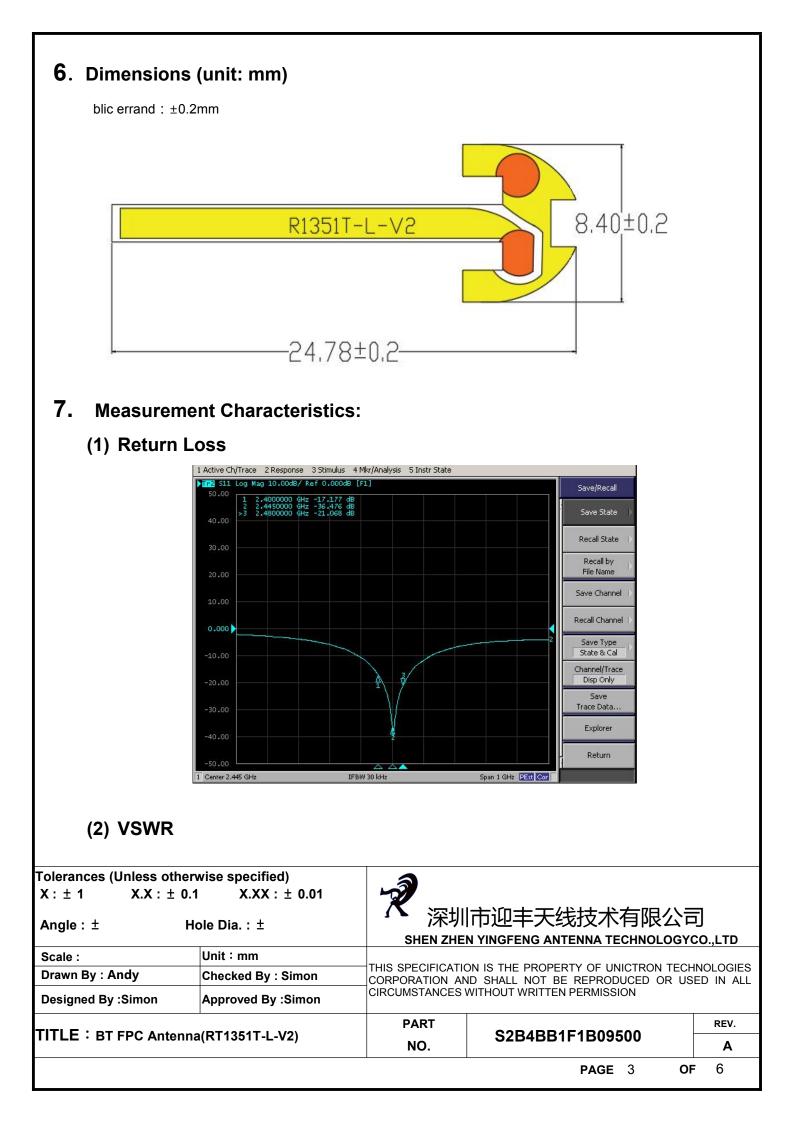

## 5. Antenna Electrical Specifications :

| Characteristics    | Specifications           |            |          |         |         | Unit    |  |
|--------------------|--------------------------|------------|----------|---------|---------|---------|--|
| Outline Dimensions | 24.78*8.40*0.15          |            |          |         |         | mm      |  |
| Frequency          | 2400~2500                |            |          |         |         | MHz     |  |
| Impedance          | 50                       |            |          |         |         | Ω       |  |
| Polarization       | Linear Polarization      |            |          |         |         |         |  |
| Return Loss Table  | e Return Loss            |            |          |         |         |         |  |
| Freq.Band          | 2.4G Hz                  |            | 2.45G Hz |         | 2.5G Hz |         |  |
| dB                 | -17.1′                   | 7          | -        | -36.47  |         | -21.06  |  |
| VSWR Table         | VSWR                     |            |          |         |         |         |  |
| Freq.Band          | 2.4G Hz                  |            | 2.45G Hz |         | 2.5G Hz |         |  |
|                    | 1.32                     |            | 1.03     |         |         | 1.19    |  |
| GAIN Table         | Total Gain = Xpol + Ppol |            |          |         |         |         |  |
| Freq.Band          | 2400MHz                  | 00MHz 2450 |          | 2480MHz |         | 2500MHz |  |
| Peak Gain(dBi)     | 35.89                    | 38.46 37.5 |          | 37.52   |         | 35.01   |  |