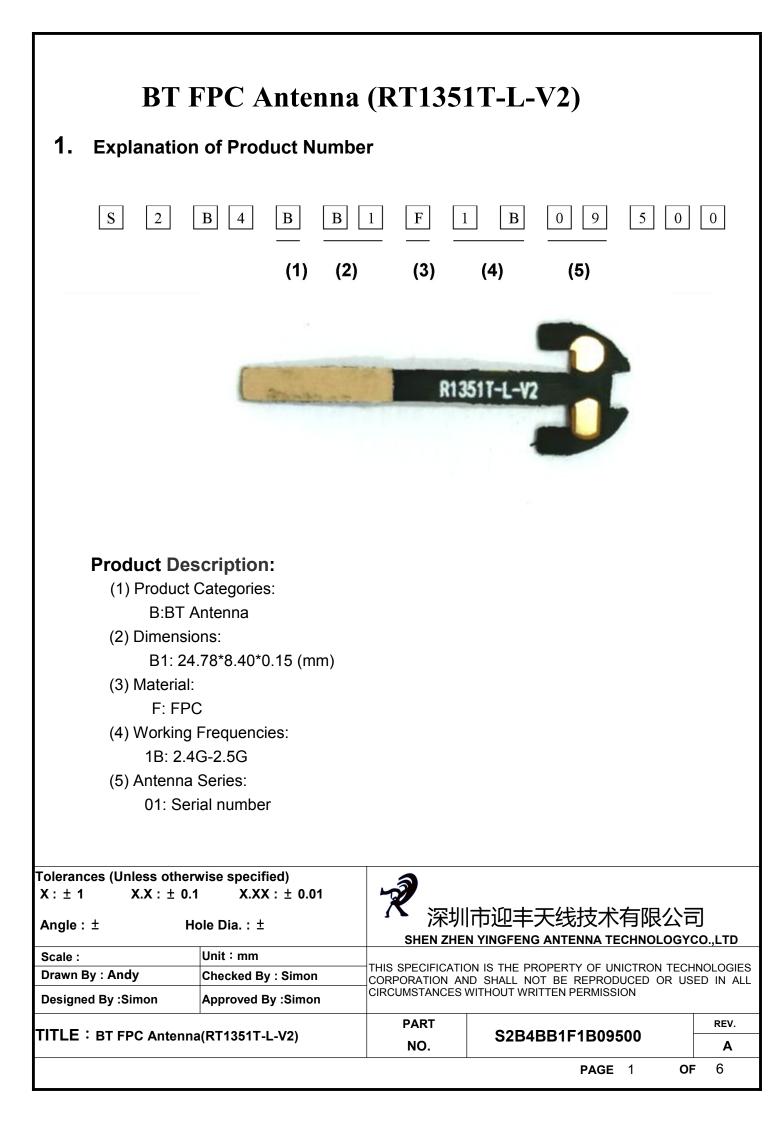

### 4. Description

\* YINGFENG FPC antenna series are specially designed for 2.4G-2.5G band application. Based on YINGFENG proprietary designs and processes, this FPC antenna has excellent stability and sensitivity to consistently provide high signal reception efficiency.

## 5. Antenna Electrical Specifications :

| Characteristics    | Specifications           |            |          |         |         | Unit    |  |
|--------------------|--------------------------|------------|----------|---------|---------|---------|--|
| Outline Dimensions | 24.78*8.40*0.15          |            |          |         |         | mm      |  |
| Frequency          | 2400~2500                |            |          |         |         | MHz     |  |
| Impedance          | 50                       |            |          |         |         | Ω       |  |
| Polarization       | Linear Polarization      |            |          |         |         |         |  |
| Return Loss Table  | e Return Loss            |            |          |         |         |         |  |
| Freq.Band          | 2.4G Hz                  |            | 2.45G Hz |         | 2.5G Hz |         |  |
| dB                 | -17.1′                   | 7          | -        | -36.47  |         | -21.06  |  |
| VSWR Table         | VSWR                     |            |          |         |         |         |  |
| Freq.Band          | 2.4G Hz                  |            | 2.45G Hz |         | 2.5G Hz |         |  |
|                    | 1.32                     |            | 1.03     |         |         | 1.19    |  |
| GAIN Table         | Total Gain = Xpol + Ppol |            |          |         |         |         |  |
| Freq.Band          | 2400MHz                  | 00MHz 2450 |          | 2480MHz |         | 2500MHz |  |
| Peak Gain(dBi)     | 35.89                    | 38.46 37.5 |          | 37.52   |         | 35.01   |  |