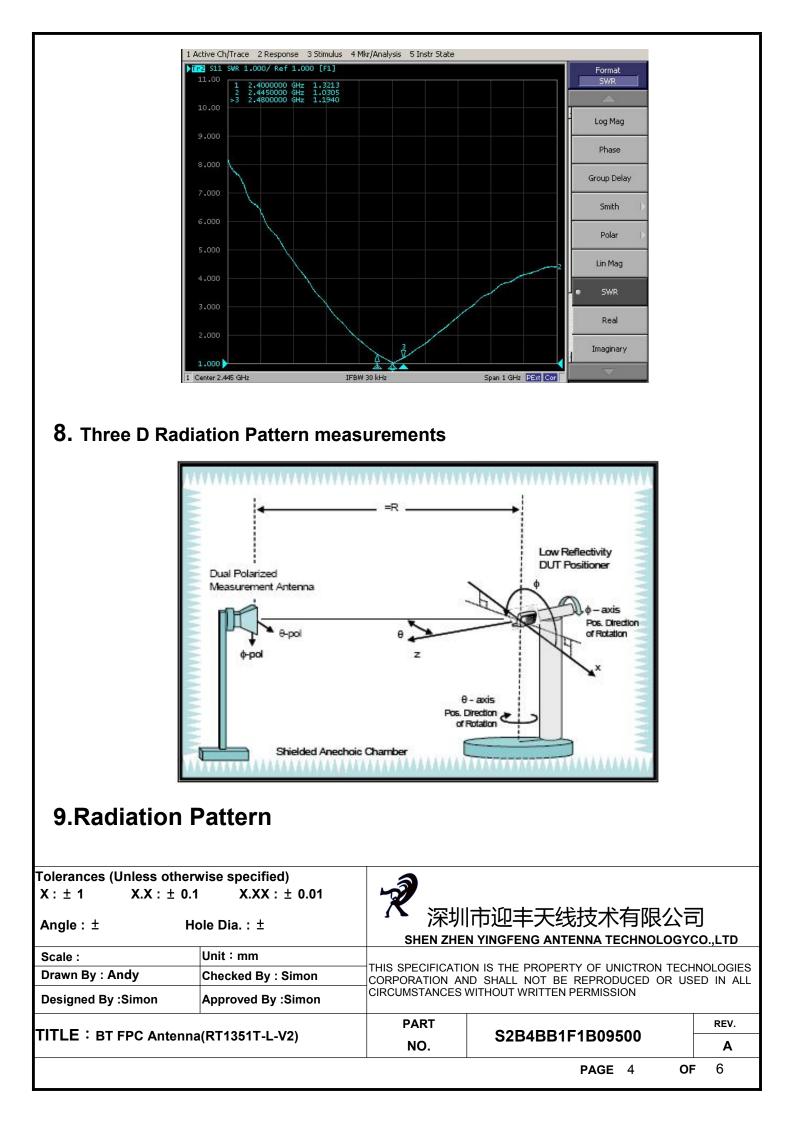

## 5. Antenna Electrical Specifications :

| Characteristics    | Specifications           |            |          |         |         | Unit    |  |
|--------------------|--------------------------|------------|----------|---------|---------|---------|--|
| Outline Dimensions | 24.78*8.40*0.15          |            |          |         |         | mm      |  |
| Frequency          | 2400~2500                |            |          |         |         | MHz     |  |
| Impedance          | 50                       |            |          |         |         | Ω       |  |
| Polarization       | Linear Polarization      |            |          |         |         |         |  |
| Return Loss Table  | e Return Loss            |            |          |         |         |         |  |
| Freq.Band          | 2.4G Hz                  |            | 2.45G Hz |         | 2.5G Hz |         |  |
| dB                 | -17.1′                   | 7          | -        | -36.47  |         | -21.06  |  |
| VSWR Table         | VSWR                     |            |          |         |         |         |  |
| Freq.Band          | 2.4G Hz                  |            | 2.45G Hz |         | 2.5G Hz |         |  |
|                    | 1.32                     |            | 1.03     |         |         | 1.19    |  |
| GAIN Table         | Total Gain = Xpol + Ppol |            |          |         |         |         |  |
| Freq.Band          | 2400MHz                  | 00MHz 2450 |          | 2480MHz |         | 2500MHz |  |
| Peak Gain(dBi)     | 35.89                    | 38.46 37.5 |          | 37.52   |         | 35.01   |  |