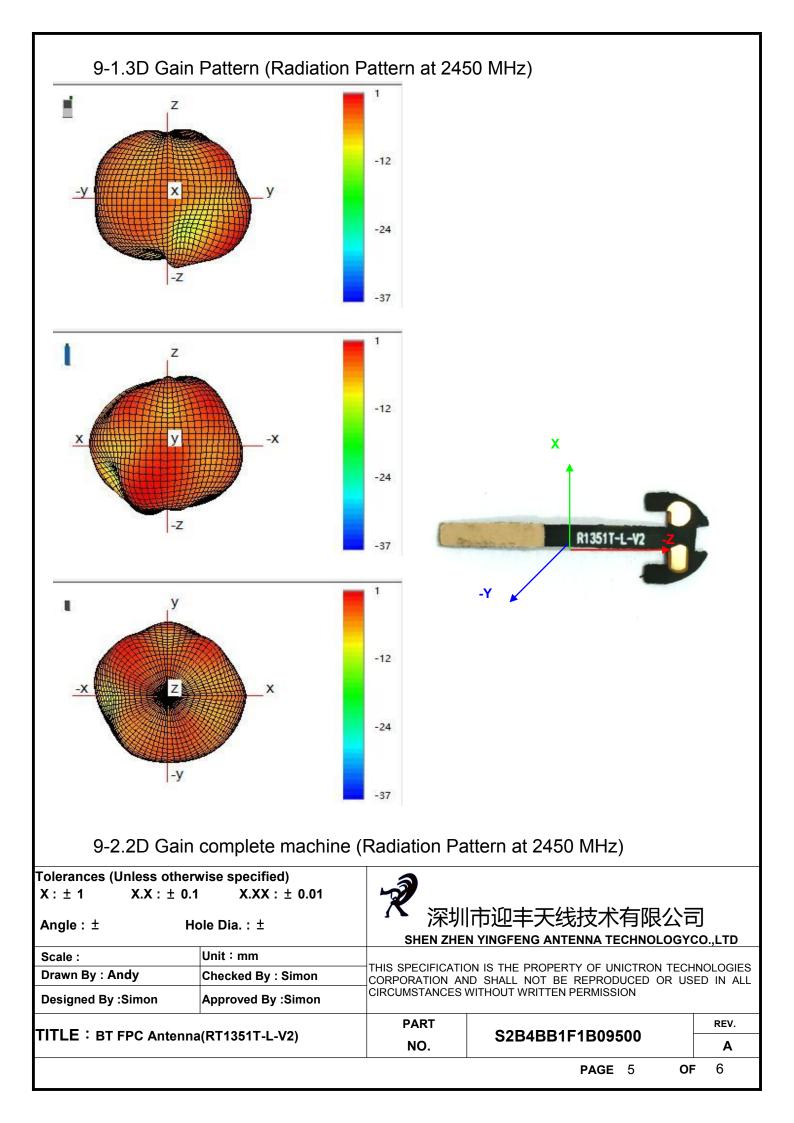

### 9-3.complete machine Efficiency Table

| Frequency(MHz) | 2400  | 2420  | 2450  | 2460  | 2480  | 2500  |
|----------------|-------|-------|-------|-------|-------|-------|
| Efficiency (%) | 35.89 | 36.77 | 38.46 | 36.72 | 37.52 | 35.01 |
| Gain (dBi)     | 1.41  | 1.49  | 1.63  | 1.20  | 1.84  | 1.39  |