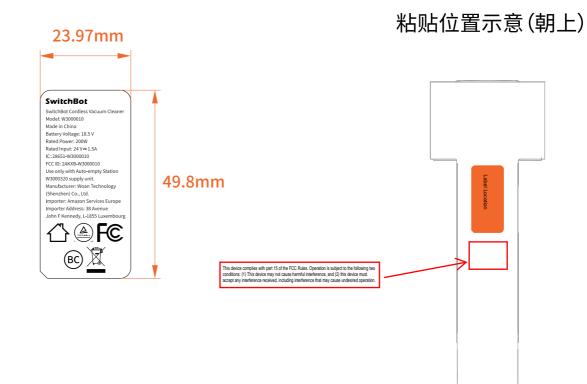

| 文件名称: K10+COMBO 吸尘器-MP-US-2407        | 设计师: <b>龙杰</b> 珊     | 完成时间:2024/07/26 |
|---------------------------------------|----------------------|-----------------|
| 版本号: K10+COMBO 吸尘器-MP-US-2407         | 成品尺寸: 49.8mm*23.97mm |                 |
| 材质和工艺: PET 白色不干胶,哑面,字体颜色 Pantone 428C |                      |                 |
|                                       |                      |                 |

更改内容: