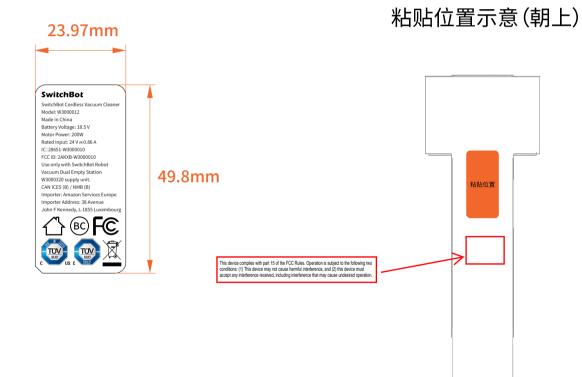

| 文件名称: K10+COMBO 吸尘器-MP-US-2408                         | 设计师: <b>WYY</b>      | 完成时间: 2024/08/14 |
|--------------------------------------------------------|----------------------|------------------|
| 版本号: K10+COMBO 吸尘器-MP-US-2408                          | 成品尺寸: 49.8mm*23.97mm |                  |
| 材质和工艺: PET 白色不干胶,哑面,字体颜色 Pantone 428C                  |                      |                  |
|                                                        |                      |                  |
| 更改内容: 衍生型号W3000011、W3000012、W3000013、W3000014、W3000015 |                      |                  |
|                                                        |                      |                  |
|                                                        |                      |                  |

| 文件名称: K10+COMBO 吸尘器-MP-US-2408                        | 设计师: <b>WYY</b>      | 完成时间: 2024/08/14 |
|-------------------------------------------------------|----------------------|------------------|
| 版本号: K10+COMBO 吸尘器-MP-US-2408                         | 成品尺寸: 49.8mm*23.97mm |                  |
| 材质和工艺: PET 白色不干胶,哑面,字体颜色 Pantone 428C                 |                      |                  |
|                                                       |                      |                  |
| 更改内容:衍生型号W3000011、W3000012、W3000013、W3000014、W3000015 |                      |                  |
|                                                       |                      |                  |
|                                                       |                      |                  |