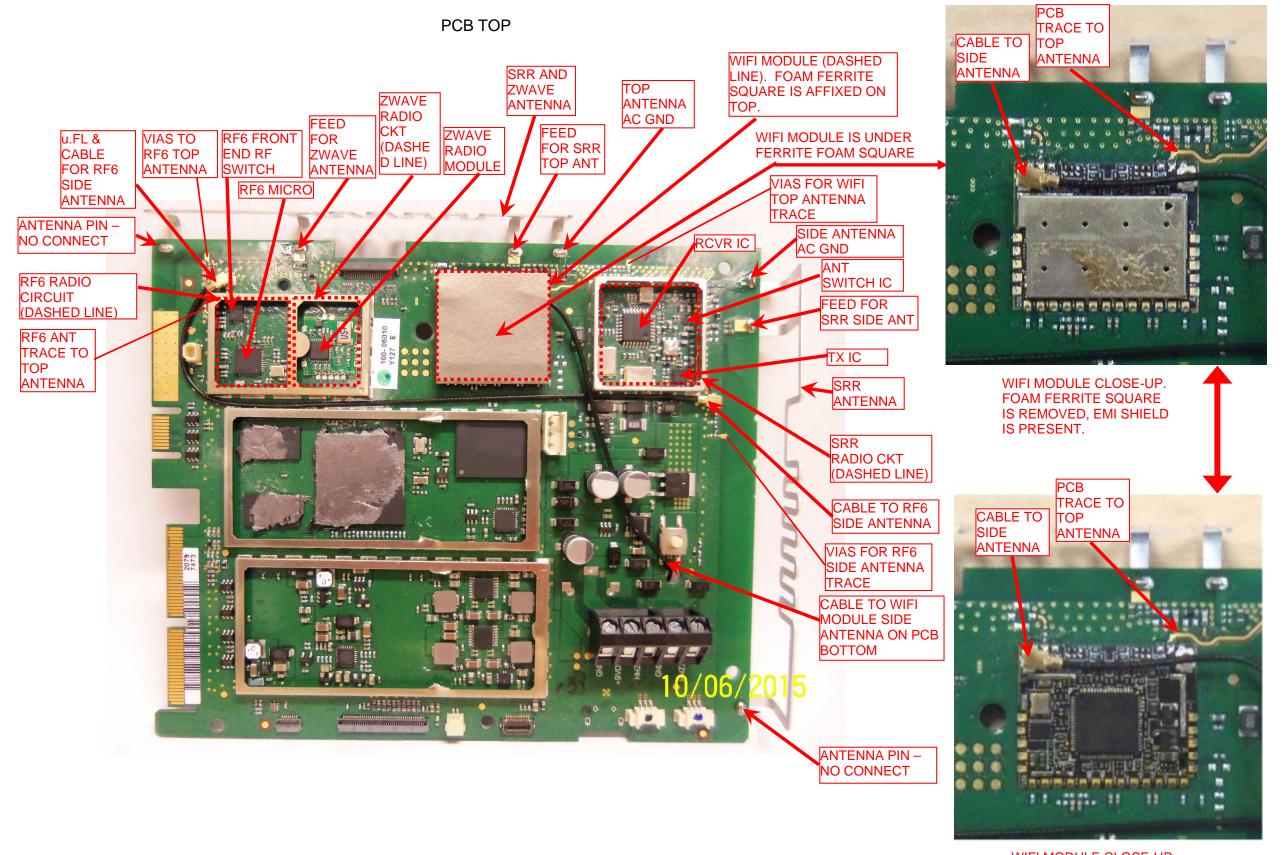

#### INTERNAL PHOTOS CONT.

Page 10 of 12

WIFI MODULE CLOSE-UP. FOAM FERRITE SQUARE IS REMOVED, EMI SHIELD IS REMOVED TO SHOW MODULE COMPONENTS.