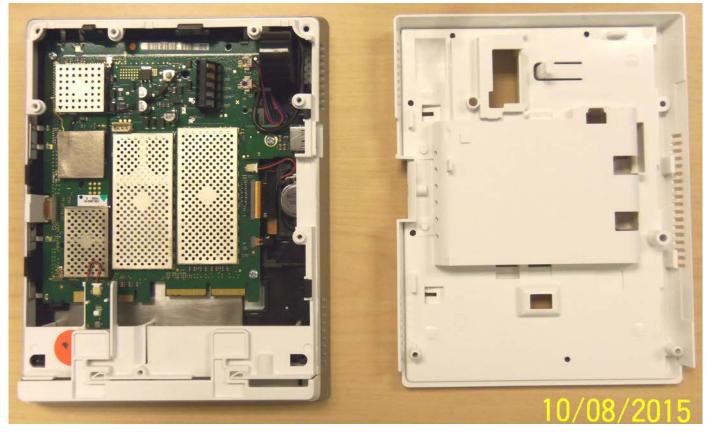

#### **INTERNAL PHOTOS**

#### WALL MOUNT - EXTERIOR FACE



#### **INTERNAL PHOTOS CONT.**

### WALL MOUNT - INTERIOR FACE



BATTERY HOLDER - OUTSIDE



BATTERY HOLDER - INSIDE



#### **INTERNAL PHOTOS CONT.**

#### **BATTERY PACK TOP**



**BATTERY PACK BOTTOM** 



Page 4 of 12

#### **INTERNAL PHOTOS CONT.**

#### CELLULAR CARTRIDGE DOOR



Page 5 of 12

#### **INTERNAL PHOTOS CONT.**

### CASE BACK REMOVED





#### **INTERNAL PHOTOS CONT.**

### USB BOARD



CFS8DLAIO / 573F-AIO EXHIBIT 4-2D



Page 9 of 12

#### INTERNAL PHOTOS CONT.

# INSIDE OF CASE-FRONT - LCD ADHERES TO BEZEL - PCB SNAPS INTO THIS PIECE BEHIND THE LCD



<u>CENTER PIECE</u>
- CASE FRONT (ABOVE) FLIPS HORIZONTALLY AND DROPS IN
- PLASTIC CASE BACK MOUNTS FROM BEHIND AS SHOWN



Page 10 of 12



WIFI MODULE CLOSE-UP. FOAM FERRITE SQUARE IS REMOVED, EMI SHIELD IS REMOVED TO SHOW MODULE COMPONENTS.

#### **INTERNAL PHOTOS CONT.**

## PCB BOTTOM - SPRING TABS ON GROUND RING MOUNT AGAINST LCD