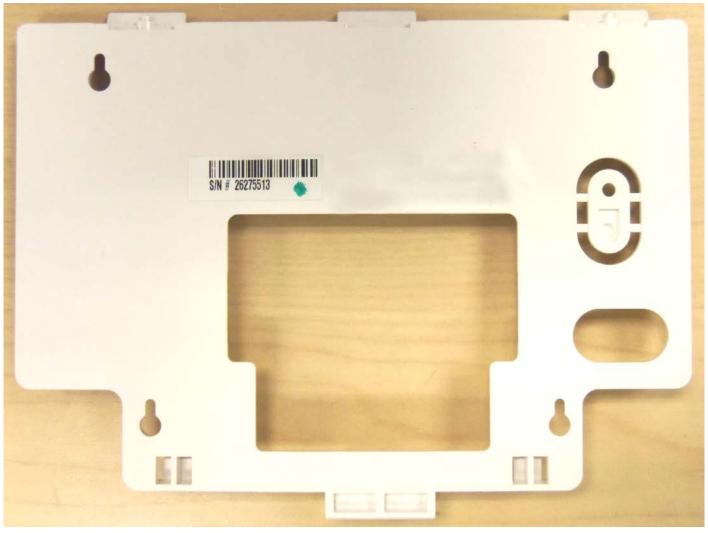

#### **INTERNAL PHOTOS**

#### WALL MOUNT - EXTERIOR FACE



#### **INTERNAL PHOTOS CONT.**

### WALL MOUNT - INTERIOR FACE



BATTERY HOLDER - OUTSIDE



BATTERY HOLDER - INSIDE



#### **INTERNAL PHOTOS CONT.**

#### **BATTERY PACK TOP**



**BATTERY PACK BOTTOM** 



Page 4 of 12

#### **INTERNAL PHOTOS CONT.**

#### CELLULAR CARTRIDGE DOOR



Page 5 of 12

#### **INTERNAL PHOTOS CONT.**

### CASE BACK REMOVED





#### **INTERNAL PHOTOS CONT.**

### USB BOARD



CFS8DLAIO / 573F-AIO EXHIBIT 4-2D



Page 9 of 12

#### INTERNAL PHOTOS CONT.

# INSIDE OF CASE-FRONT - LCD ADHERES TO BEZEL - PCB SNAPS INTO THIS PIECE BEHIND THE LCD



<u>CENTER PIECE</u>
- CASE FRONT (ABOVE) FLIPS HORIZONTALLY AND DROPS IN
- PLASTIC CASE BACK MOUNTS FROM BEHIND AS SHOWN



Page 10 of 12



WIFI MODULE CLOSE-UP. FOAM FERRITE SQUARE IS REMOVED, EMI SHIELD IS REMOVED