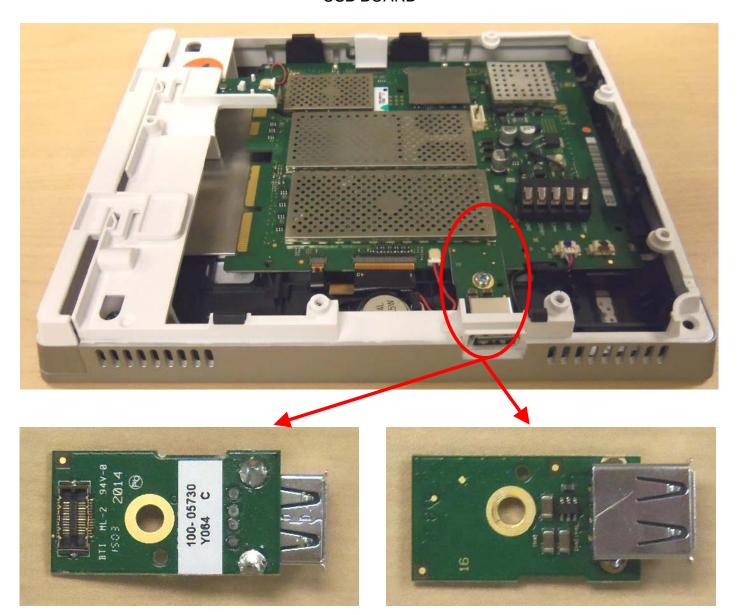

#### **INTERNAL PHOTOS CONT.**

### USB BOARD

CFS8DLAIO / 573F-AIO EXHIBIT 4-2D

Page 9 of 12