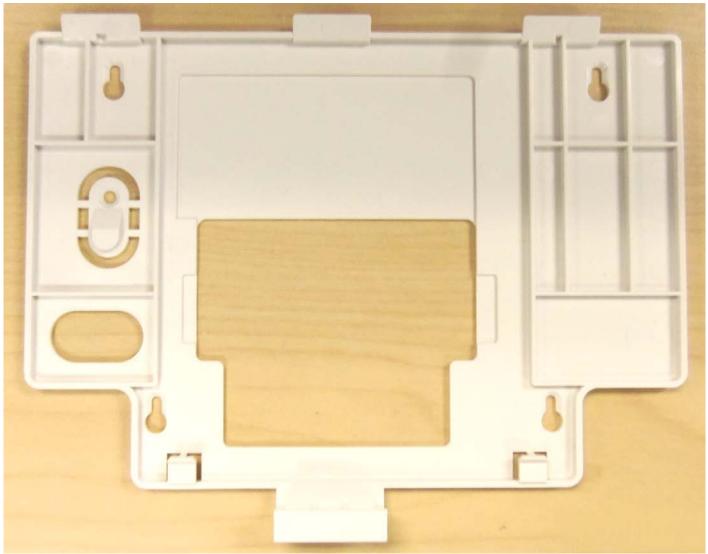

### WALL MOUNT - INTERIOR FACE

BATTERY HOLDER - OUTSIDE

BATTERY HOLDER - INSIDE