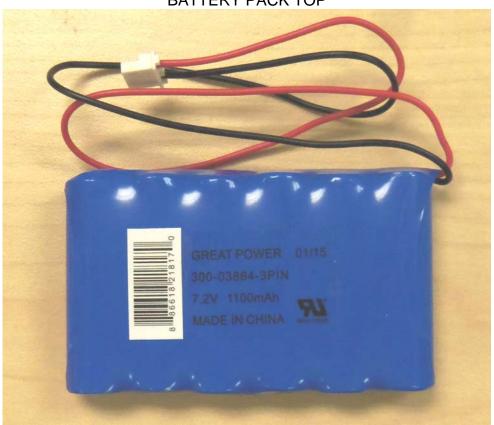

#### **INTERNAL PHOTOS**

#### WALL MOUNT - EXTERIOR FACE



#### **INTERNAL PHOTOS CONT.**

### WALL MOUNT - INTERIOR FACE



BATTERY HOLDER - OUTSIDE



BATTERY HOLDER - INSIDE



#### **INTERNAL PHOTOS CONT.**

#### **BATTERY PACK TOP**



**BATTERY PACK BOTTOM** 



Page 4 of 12

#### **INTERNAL PHOTOS CONT.**

#### CELLULAR CARTRIDGE DOOR



Page 5 of 12

#### **INTERNAL PHOTOS CONT.**

### CASE BACK REMOVED





#### **INTERNAL PHOTOS CONT.**

### USB BOARD



CFS8DLAIO / 573F-AIO EXHIBIT 4-2D



Page 9 of 12

#### INTERNAL PHOTOS CONT.

# INSIDE OF CASE-FRONT - LCD ADHERES TO BEZEL - PCB SNAPS INTO THIS PIECE BEHIND THE LCD



<u>CENTER PIECE</u>
- CASE FRONT (ABOVE) FLIPS HORIZONTALLY AND DROPS IN
- PLASTIC CASE BACK MOUNTS FROM BEHIND AS SHOWN



Page 10 of 12



WIFI MODULE CLOSE-UP. FOAM FERRITE SQUARE IS REMOVED, EMI SHIELD IS REMOVED TO SHOW MODULE COMPONENTS.

#### **INTERNAL PHOTOS CONT.**

## PCB BOTTOM - SPRING TABS ON GROUND RING MOUNT AGAINST LCD