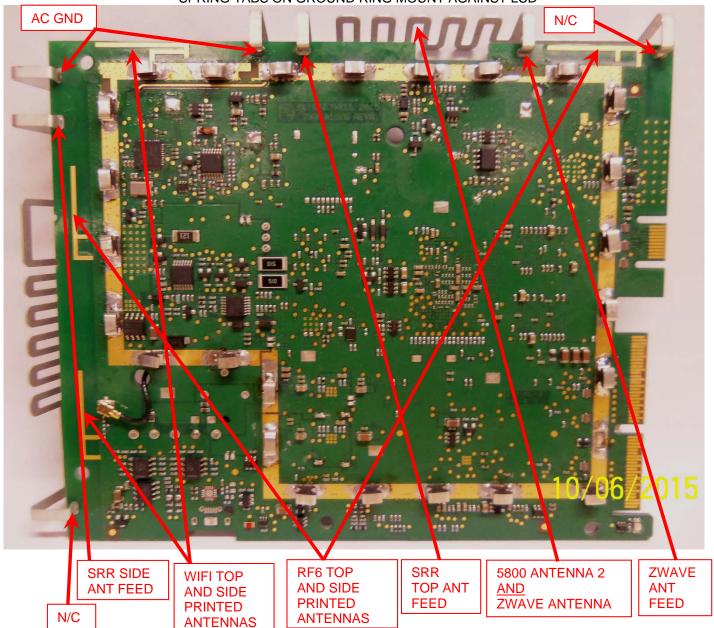

#### **INTERNAL PHOTOS CONT.**

#### **BATTERY PACK TOP**



**BATTERY PACK BOTTOM** 



Page 4 of 12

#### **INTERNAL PHOTOS CONT.**

#### CELLULAR CARTRIDGE DOOR



Page 5 of 12

#### **INTERNAL PHOTOS CONT.**

### CASE BACK REMOVED





#### **INTERNAL PHOTOS CONT.**

### USB BOARD



CFS8DLAIO / 573F-AIO EXHIBIT 4-2D



Page 9 of 12

#### INTERNAL PHOTOS CONT.

# INSIDE OF CASE-FRONT - LCD ADHERES TO BEZEL - PCB SNAPS INTO THIS PIECE BEHIND THE LCD



<u>CENTER PIECE</u>
- CASE FRONT (ABOVE) FLIPS HORIZONTALLY AND DROPS IN
- PLASTIC CASE BACK MOUNTS FROM BEHIND AS SHOWN



Page 10 of 12



WIFI MODULE CLOSE-UP. FOAM FERRITE SQUARE IS REMOVED, EMI SHIELD IS REMOVED TO SHOW MODULE COMPONENTS.

#### **INTERNAL PHOTOS CONT.**

## PCB BOTTOM - SPRING TABS ON GROUND RING MOUNT AGAINST LCD