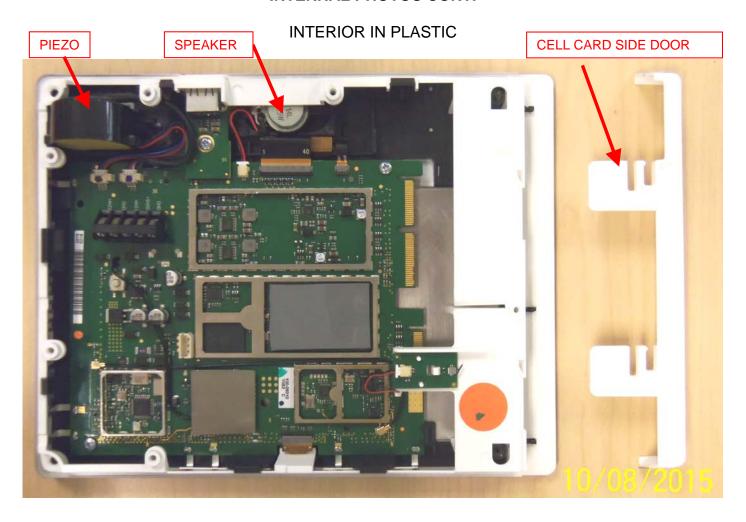

#### **INTERNAL PHOTOS**

#### WALL MOUNT - EXTERIOR FACE



#### **INTERNAL PHOTOS CONT.**

### WALL MOUNT - INTERIOR FACE



BATTERY HOLDER - OUTSIDE



BATTERY HOLDER - INSIDE



#### **INTERNAL PHOTOS CONT.**

#### **BATTERY PACK TOP**



**BATTERY PACK BOTTOM** 



Page 4 of 12

#### **INTERNAL PHOTOS CONT.**

#### CELLULAR CARTRIDGE DOOR



Page 5 of 12

#### **INTERNAL PHOTOS CONT.**

### CASE BACK REMOVED





#### **INTERNAL PHOTOS CONT.**

### USB BOARD



CFS8DLAIO / 573F-AIO EXHIBIT 4-2D



Page 9 of 12

#### INTERNAL PHOTOS CONT.

# INSIDE OF CASE-FRONT - LCD ADHERES TO BEZEL - PCB SNAPS INTO THIS PIECE BEHIND THE LCD



<u>CENTER PIECE</u>
- CASE FRONT (ABOVE) FLIPS HORIZONTALLY AND DROPS IN
- PLASTIC CASE BACK MOUNTS FROM BEHIND AS SHOWN



Page 10 of 12



WIFI MODULE CLOSE-UP. FOAM FERRITE SQUARE IS REMOVED, EMI SHIELD IS REMOVED TO SHOW MODULE COMPONENTS.

#### **INTERNAL PHOTOS CONT.**

## PCB BOTTOM - SPRING TABS ON GROUND RING MOUNT AGAINST LCD