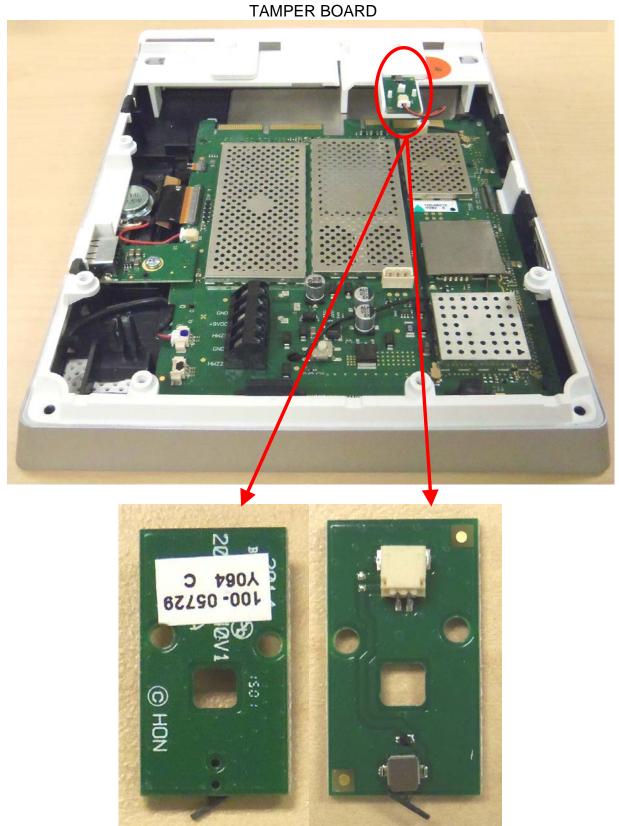

#### **INTERNAL PHOTOS**

#### WALL MOUNT - EXTERIOR FACE



#### **INTERNAL PHOTOS CONT.**

### WALL MOUNT - INTERIOR FACE



BATTERY HOLDER - OUTSIDE



BATTERY HOLDER - INSIDE



#### **INTERNAL PHOTOS CONT.**

#### **BATTERY PACK TOP**



**BATTERY PACK BOTTOM** 



Page 4 of 12

#### **INTERNAL PHOTOS CONT.**

#### CELLULAR CARTRIDGE DOOR



Page 5 of 12

#### **INTERNAL PHOTOS CONT.**

### CASE BACK REMOVED





#### **INTERNAL PHOTOS CONT.**

### USB BOARD



CFS8DLAIO / 573F-AIO EXHIBIT 4-2D



Page 9 of 12

#### INTERNAL PHOTOS CONT.

# INSIDE OF CASE-FRONT - LCD ADHERES TO BEZEL - PCB SNAPS INTO THIS PIECE BEHIND THE LCD



<u>CENTER PIECE</u>
- CASE FRONT (ABOVE) FLIPS HORIZONTALLY AND DROPS IN
- PLASTIC CASE BACK MOUNTS FROM BEHIND AS SHOWN



Page 10 of 12



WIFI MODULE CLOSE-UP. FOAM FERRITE SQUARE IS REMOVED, EMI SHIELD IS REMOVED TO SHOW MODULE COMPONENTS.

#### **INTERNAL PHOTOS CONT.**

## PCB BOTTOM - SPRING TABS ON GROUND RING MOUNT AGAINST LCD