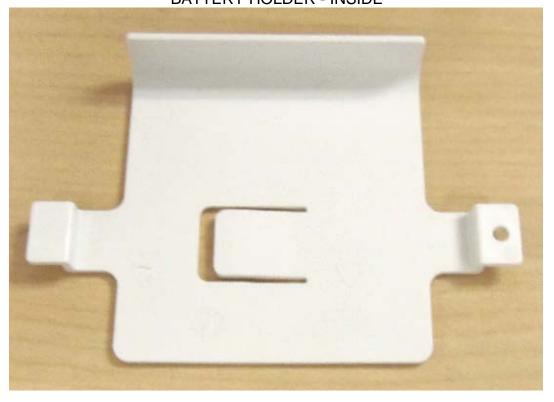

### WALL MOUNT - INTERIOR FACE

BATTERY HOLDER - OUTSIDE

BATTERY HOLDER - INSIDE