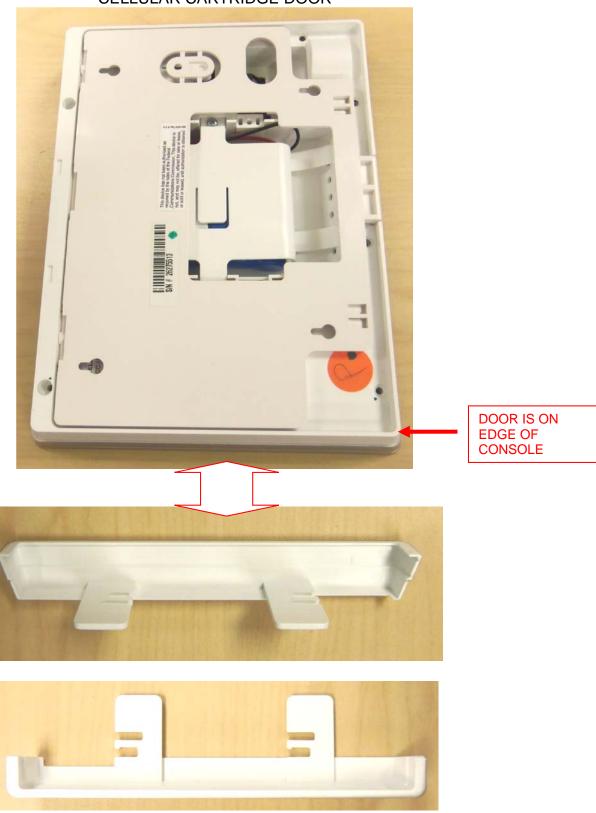

#### **INTERNAL PHOTOS**

#### WALL MOUNT - EXTERIOR FACE



#### **INTERNAL PHOTOS CONT.**

### WALL MOUNT - INTERIOR FACE



BATTERY HOLDER - OUTSIDE



BATTERY HOLDER - INSIDE



#### **INTERNAL PHOTOS CONT.**

#### **BATTERY PACK TOP**



**BATTERY PACK BOTTOM** 



Page 4 of 12

#### **INTERNAL PHOTOS CONT.**

#### CELLULAR CARTRIDGE DOOR



Page 5 of 12

#### **INTERNAL PHOTOS CONT.**

### CASE BACK REMOVED





#### **INTERNAL PHOTOS CONT.**

### USB BOARD



CFS8DLAIO / 573F-AIO EXHIBIT 4-2D



Page 9 of 12

#### INTERNAL PHOTOS CONT.

# INSIDE OF CASE-FRONT - LCD ADHERES TO BEZEL - PCB SNAPS INTO THIS PIECE BEHIND THE LCD



<u>CENTER PIECE</u>
- CASE FRONT (ABOVE) FLIPS HORIZONTALLY AND DROPS IN
- PLASTIC CASE BACK MOUNTS FROM BEHIND AS SHOWN



Page 10 of 12



WIFI MODULE CLOSE-UP. FOAM FERRITE SQUARE IS REMOVED, EMI SHIELD IS REMOVED TO SHOW MODULE COMPONENTS.

#### **INTERNAL PHOTOS CONT.**

## PCB BOTTOM - SPRING TABS ON GROUND RING MOUNT AGAINST LCD