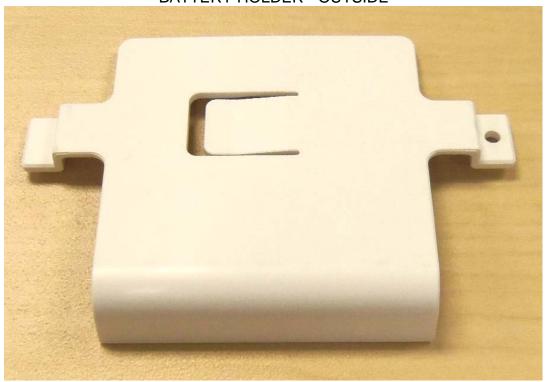

### WALL MOUNT - INTERIOR FACE

BATTERY HOLDER - OUTSIDE

BATTERY HOLDER - INSIDE