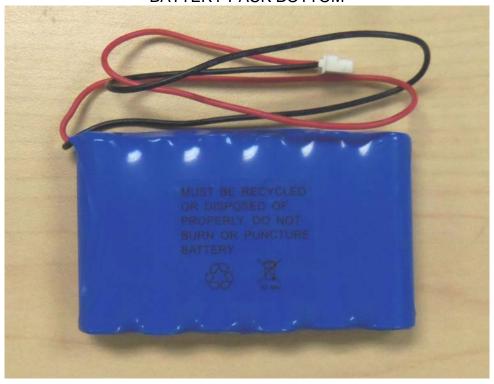

#### **INTERNAL PHOTOS**

#### WALL MOUNT - EXTERIOR FACE



#### **INTERNAL PHOTOS CONT.**

### WALL MOUNT - INTERIOR FACE



BATTERY HOLDER - OUTSIDE



BATTERY HOLDER - INSIDE



#### **INTERNAL PHOTOS CONT.**

#### **BATTERY PACK TOP**



**BATTERY PACK BOTTOM** 



Page 4 of 12

#### **INTERNAL PHOTOS CONT.**

#### CELLULAR CARTRIDGE DOOR



Page 5 of 12

#### **INTERNAL PHOTOS CONT.**

### CASE BACK REMOVED





#### **INTERNAL PHOTOS CONT.**

### USB BOARD



CFS8DLAIO / 573F-AIO EXHIBIT 4-2D



Page 9 of 12

#### INTERNAL PHOTOS CONT.

# INSIDE OF CASE-FRONT - LCD ADHERES TO BEZEL - PCB SNAPS INTO THIS PIECE BEHIND THE LCD



<u>CENTER PIECE</u>
- CASE FRONT (ABOVE) FLIPS HORIZONTALLY AND DROPS IN
- PLASTIC CASE BACK MOUNTS FROM BEHIND AS SHOWN



Page 10 of 12



WIFI MODULE CLOSE-UP. FOAM FERRITE SQUARE IS REMOVED, EMI SHIELD IS REMOVED TO SHOW MODULE COMPONENTS.

#### **INTERNAL PHOTOS CONT.**

## PCB BOTTOM - SPRING TABS ON GROUND RING MOUNT AGAINST LCD