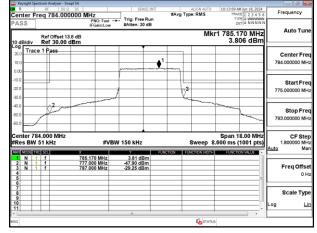

#### Band Edge Band12 3MHz QPSK RB1 14 CH23165

Band Edge Band12 3MHz QPSK RB15 0 CH23025

Band Edge\_Band12\_3MHz\_QPSK\_RB15\_0\_CH23165

Unless otherwise stated the results shown in this test report refer only to the sample(s) tested and such sample(s) are retained for 90 days only.