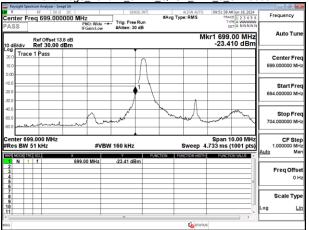

### Band Edge Band12 1.4MHz QPSK RB6 0 CH23017

## Band Edge Band12 1.4MHz QPSK RB6 0 CH23173