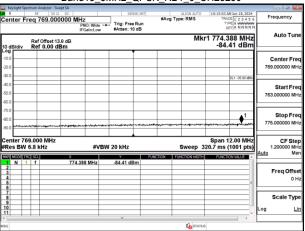

## Band Edge Band12 5MHz QPSK RB1 24 CH23155

Band Edge\_Band12\_5MHz\_QPSK\_RB25\_0\_CH23035

#### Band Edge Band12 5MHz QPSK RB25 0 CH23155

Band Edge Band12\_10MHz QPSK RB1\_0 CH23060

Band Edge\_Band12\_10MHz\_QPSK\_RB1\_49\_CH23130

Unless otherwise stated the results shown in this test report refer only to the sample(s) tested and such sample(s) are retained for 90 days only.