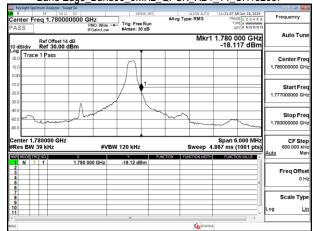

#### Band Edge Band12 3MHz QPSK RB1 14 CH23165

Band Edge Band12 3MHz QPSK RB15 0 CH23025

Band Edge\_Band12\_3MHz\_QPSK\_RB15\_0\_CH23165

Unless otherwise stated the results shown in this test report refer only to the sample(s) tested and such sample(s) are retained for 90 days only.