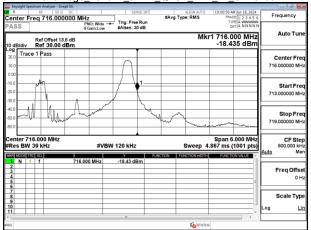

#### Band Edge Band12 3MHz QPSK RB1 14 CH23165

Band Edge Band12 3MHz QPSK RB15 0 CH23025

Band Edge\_Band12\_3MHz\_QPSK\_RB15\_0\_CH23165

Unless otherwise stated the results shown in this test report refer only to the sample(s) tested and such sample(s) are retained for 90 days only.