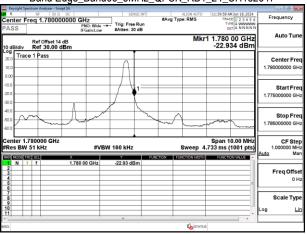

#### Band Edge Band12 3MHz QPSK RB1 14 CH23165

Band Edge Band12 3MHz QPSK RB15 0 CH23025

Band Edge\_Band12\_3MHz\_QPSK\_RB15\_0\_CH23165

Unless otherwise stated the results shown in this test report refer only to the sample(s) tested and such sample(s) are retained for 90 days only.