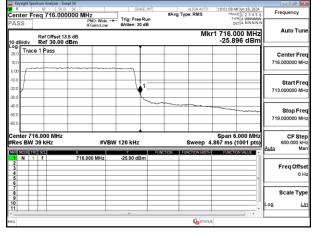

## Band Edge Band12 1.4MHz QPSK RB6 0 CH23173

# Band Edge\_Band12\_3MHz\_QPSK\_RB1\_0\_CH23025