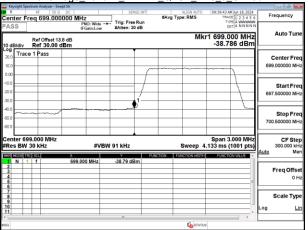

Page: 95 of 201

### Band Edge Band12 1.4MHz QPSK RB6 0 CH23017



## Band Edge Band12 1.4MHz QPSK RB6 0 CH23173



# Band Edge\_Band12\_3MHz\_QPSK\_RB1\_0\_CH23025



#### Band Edge Band12 3MHz QPSK RB1 14 CH23165



Band Edge Band12 3MHz QPSK RB15 0 CH23025



Band Edge\_Band12\_3MHz\_QPSK\_RB15\_0\_CH23165



Unless otherwise stated the results shown in this test report refer only to the sample(s) tested and such sample(s) are retained for 90 days only.

除非另有說明,此報告結果僅對測試之樣品負責,同時此樣品僅保留90天。本報告未經本公司書面許可,不可部份複製。
This document is issued by the Company subject to its General Conditions of Service printed overleaf, available on request or accessible at <a href="http://www.sgs.com.tw/Terms-and-Conditions">http://www.sgs.com.tw/Terms-and-Conditions</a> and for electronic format documents, subject to Terms and Conditions for Electronic Documents at <a href="ht