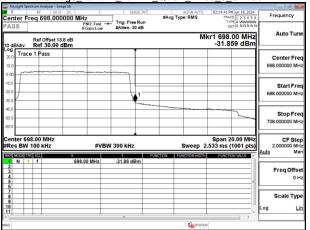

#### Band Edge Band12 3MHz QPSK RB1 14 CH23165

Band Edge Band12 3MHz QPSK RB15 0 CH23025

Band Edge\_Band12\_3MHz\_QPSK\_RB15\_0\_CH23165

Unless otherwise stated the results shown in this test report refer only to the sample(s) tested and such sample(s) are retained for 90 days only.