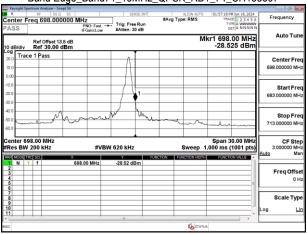

#### Band Edge Band12 3MHz QPSK RB1 14 CH23165

Band Edge Band12 3MHz QPSK RB15 0 CH23025

Band Edge\_Band12\_3MHz\_QPSK\_RB15\_0\_CH23165

Unless otherwise stated the results shown in this test report refer only to the sample(s) tested and such sample(s) are retained for 90 days only.