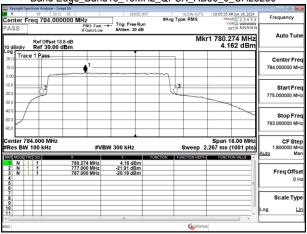

# Band Edge\_Band12\_3MHz\_QPSK\_RB1\_0\_CH23025

#### Band Edge Band12 3MHz QPSK RB1 14 CH23165

Band Edge Band12 3MHz QPSK RB15 0 CH23025

Band Edge\_Band12\_3MHz\_QPSK\_RB15\_0\_CH23165

Unless otherwise stated the results shown in this test report refer only to the sample(s) tested and such sample(s) are retained for 90 days only.