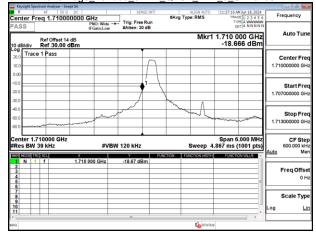

#### Band Edge Band12 3MHz QPSK RB1 14 CH23165

Band Edge Band12 3MHz QPSK RB15 0 CH23025

Band Edge\_Band12\_3MHz\_QPSK\_RB15\_0\_CH23165

Unless otherwise stated the results shown in this test report refer only to the sample(s) tested and such sample(s) are retained for 90 days only.