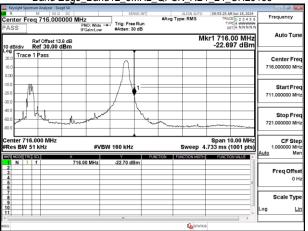

## Band Edge Band12 1.4MHz QPSK RB6 0 CH23173

# Band Edge\_Band12\_3MHz\_QPSK\_RB1\_0\_CH23025