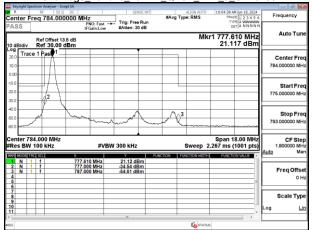

### Band Edge Band12 1.4MHz QPSK RB6 0 CH23017

## Band Edge Band12 1.4MHz QPSK RB6 0 CH23173