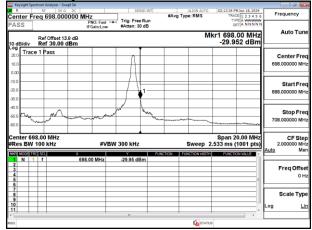

#### Band Edge Band12 3MHz QPSK RB1 14 CH23165

Band Edge Band12 3MHz QPSK RB15 0 CH23025

Band Edge\_Band12\_3MHz\_QPSK\_RB15\_0\_CH23165

Unless otherwise stated the results shown in this test report refer only to the sample(s) tested and such sample(s) are retained for 90 days only.