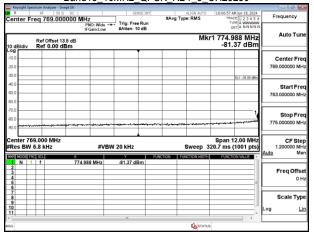

#### Band Edge Band12 3MHz QPSK RB1 14 CH23165

Band Edge Band12 3MHz QPSK RB15 0 CH23025

Band Edge\_Band12\_3MHz\_QPSK\_RB15\_0\_CH23165

Unless otherwise stated the results shown in this test report refer only to the sample(s) tested and such sample(s) are retained for 90 days only.