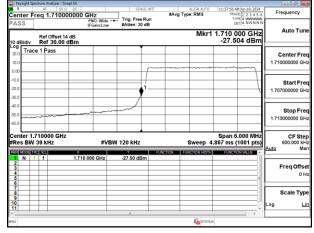

#### Band Edge Band12 3MHz QPSK RB1 14 CH23165

Band Edge Band12 3MHz QPSK RB15 0 CH23025

Band Edge\_Band12\_3MHz\_QPSK\_RB15\_0\_CH23165

Unless otherwise stated the results shown in this test report refer only to the sample(s) tested and such sample(s) are retained for 90 days only.