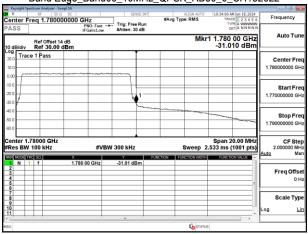

#### Band13\_10MHz\_QPSK\_RB1\_0\_CH23230

Band13\_10MHz\_QPSK\_RB1\_0\_CH23230

Band Edge\_Band66\_1.4MHz\_QPSK\_RB1\_0\_CH131979

Unless otherwise stated the results shown in this test report refer only to the sample(s) tested and such sample(s) are retained for 90 days only.