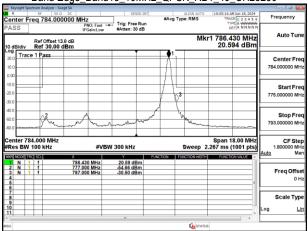

## Band Edge Band12 1.4MHz QPSK RB6 0 CH23173

# Band Edge\_Band12\_3MHz\_QPSK\_RB1\_0\_CH23025