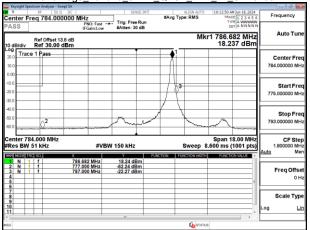

#### Band Edge Band12 3MHz QPSK RB1 14 CH23165

Band Edge Band12 3MHz QPSK RB15 0 CH23025

Band Edge\_Band12\_3MHz\_QPSK\_RB15\_0\_CH23165

Unless otherwise stated the results shown in this test report refer only to the sample(s) tested and such sample(s) are retained for 90 days only.