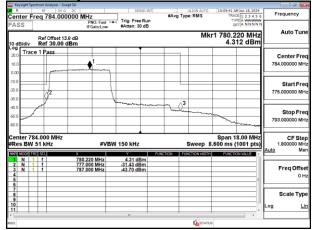

# Band Edge\_Band12\_3MHz\_QPSK\_RB1\_0\_CH23025

#### Band Edge Band12 3MHz QPSK RB1 14 CH23165

Band Edge Band12 3MHz QPSK RB15 0 CH23025

Band Edge\_Band12\_3MHz\_QPSK\_RB15\_0\_CH23165

Unless otherwise stated the results shown in this test report refer only to the sample(s) tested and such sample(s) are retained for 90 days only.