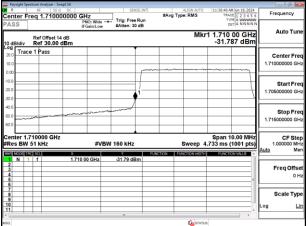

#### Band13 5MHz QPSK RB1 0 CH23205

Band13 5MHz QPSK RB1 0 CH23230

Band13 5MHz QPSK RB1 0 CH23255

Band13 5MHz QPSK RB1 0 CH23205

Band13 5MHz QPSK RB1 0 CH23230

Band13\_5MHz\_QPSK\_RB1\_0\_CH23255

Unless otherwise stated the results shown in this test report refer only to the sample(s) tested and such sample(s) are retained for 90 days only.