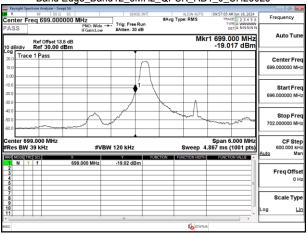

Page: 95 of 201

### Band Edge Band12 1.4MHz QPSK RB6 0 CH23017



## Band Edge Band12 1.4MHz QPSK RB6 0 CH23173



# Band Edge\_Band12\_3MHz\_QPSK\_RB1\_0\_CH23025



#### Band Edge Band12 3MHz QPSK RB1 14 CH23165



Band Edge Band12 3MHz QPSK RB15 0 CH23025



Band Edge\_Band12\_3MHz\_QPSK\_RB15\_0\_CH23165



Unless otherwise stated the results shown in this test report refer only to the sample(s) tested and such sample(s) are retained for 90 days only.

除非另有說明,此報告結果僅對測試之樣品負責,同時此樣品僅保留90天。本報告未經本公司書面許可,不可部份複製。
This document is issued by the Company subject to its General Conditions of Service printed overleaf, available on request or accessible at <a href="http://www.sgs.com.tw/Terms-and-Conditions">http://www.sgs.com.tw/Terms-and-Conditions</a> and for electronic format documents, subject to Terms and Conditions for Electronic Documents at <a href="http://www.sgs.com.tw/Terms-and-Conditions">http://www.sgs.com.tw/Terms-and-Conditions</a>. Attention i