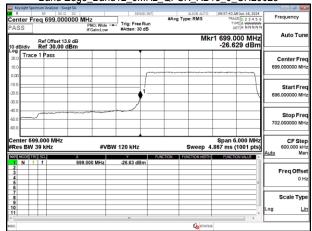

### Band Edge Band12 1.4MHz QPSK RB6 0 CH23017

## Band Edge Band12 1.4MHz QPSK RB6 0 CH23173