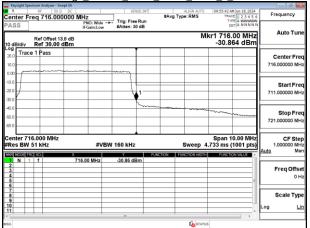

### Band Edge Band13 10MHz QPSK RB1 0 CH23230

## Band Edge Band13 10MHz QPSK RB1 49 CH23230