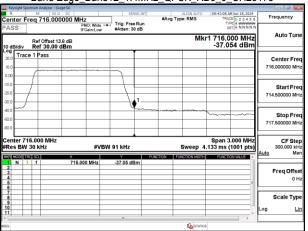

#### Band Edge Band12 3MHz QPSK RB1 14 CH23165

Band Edge Band12 3MHz QPSK RB15 0 CH23025

Band Edge\_Band12\_3MHz\_QPSK\_RB15\_0\_CH23165

Unless otherwise stated the results shown in this test report refer only to the sample(s) tested and such sample(s) are retained for 90 days only.