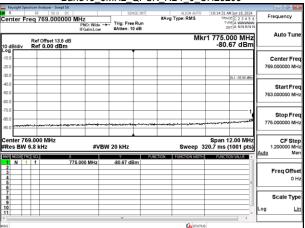

### Band Edge Band12 5MHz QPSK RB1 0 CH23035

## Band Edge Band12 5MHz QPSK RB1 24 CH23155

Band Edge\_Band12\_5MHz\_QPSK\_RB25\_0\_CH23035