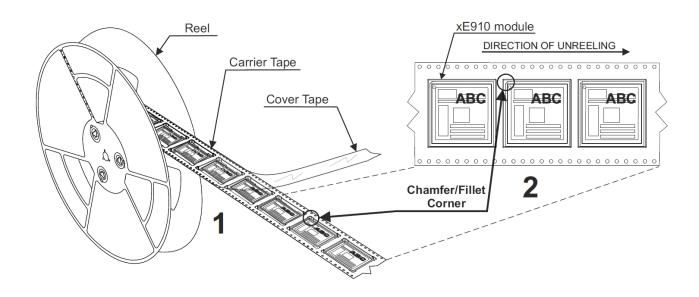

### **Device Placement on REEL packaging**

Code: 1vv0301751

Rev.0

Date: 2021/12/02