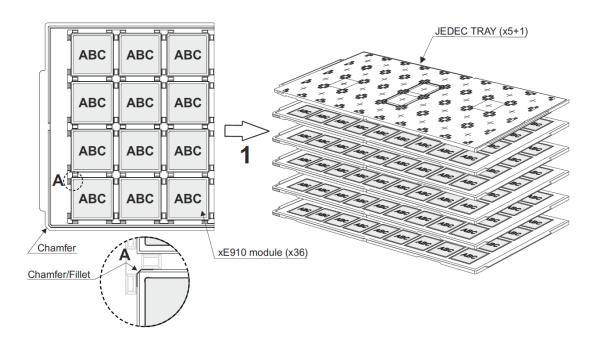

Code: 1vv0301751

Rev.0

Date: 2021/12/02

**ANNEX 1 LE910S1-ELG LABELS LAYOUT** 

Code: 1vv0301751

Rev.0

Date: 2021/12/02

#### **DEVICE LABEL**



"The UKCA logo will be applied in the production line when the UKCA certificate will be issued by the Approved Body for UK."



Code: 1vv0301751

Rev.0

Date: 2021/12/02

### **Device Placement on TRAY packaging**



### **Device Placement on REEL packaging**





Code: 1vv0301751

Rev.0

Date: 2021/12/02

#### **MULTI DEVICE and PACKAGING LABEL**



"The UKCA logo will be applied in the production line when the UKCA certificate will be issued by the Approved Body for UK."

Code: 1vv0301751 Rev.0

Date: 2021/12/02

### MULTI DEVICE and PACKAGING Label Placement on TRAY packaging



### MULTI DEVICE and PACKAGING Label Placement on REEL packaging