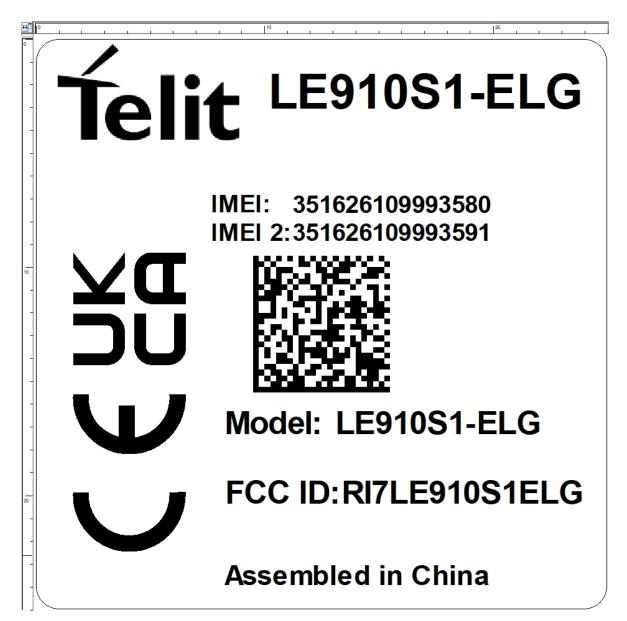

#### **DEVICE LABEL**

"The UKCA logo will be applied in the production line when the UKCA certificate will be issued by the Approved Body for UK."

Code: 1vv0301751

Rev.0

Date: 2021/12/02