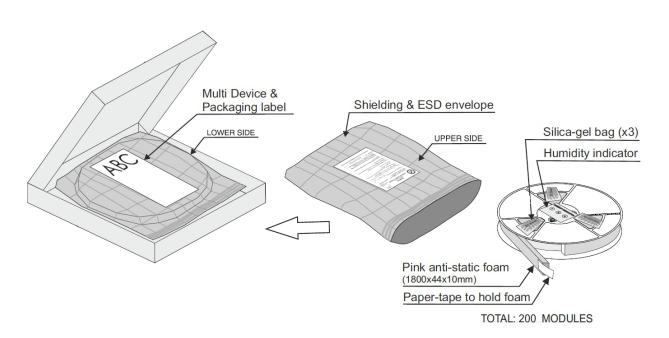

1vv0301751

Rev.0

Date: 2021/12/02

**ANNEX 1 LE910S1-ELG LABELS LAYOUT** 

Code: 1vv0301751

Rev.0

Date: 2021/12/02

#### **DEVICE LABEL**



"The UKCA logo will be applied in the production line when the UKCA certificate will be issued by the Approved Body for UK."



Code: 1vv0301751

Rev.0

Date: 2021/12/02

### **Device Placement on TRAY packaging**



### **Device Placement on REEL packaging**





Code: 1vv0301751

Rev.0

Date: 2021/12/02

#### **MULTI DEVICE and PACKAGING LABEL**



"The UKCA logo will be applied in the production line when the UKCA certificate will be issued by the Approved Body for UK."

Code: 1vv0301751 Rev.0

Date: 2021/12/02

### MULTI DEVICE and PACKAGING Label Placement on TRAY packaging



### MULTI DEVICE and PACKAGING Label Placement on REEL packaging