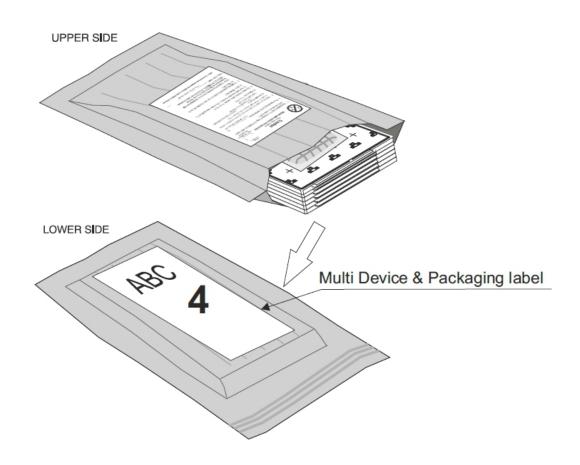

Code: 1vv0301751

Rev.0

Date: 2021/12/02

**ANNEX 1 LE910S1-ELG LABELS LAYOUT** 

Code: 1vv0301751

Rev.0

Date: 2021/12/02

#### **DEVICE LABEL**



"The UKCA logo will be applied in the production line when the UKCA certificate will be issued by the Approved Body for UK."



Code: 1vv0301751

Rev.0

Date: 2021/12/02

### **Device Placement on TRAY packaging**



### **Device Placement on REEL packaging**





Code: 1vv0301751

Rev.0

Date: 2021/12/02

#### **MULTI DEVICE and PACKAGING LABEL**



"The UKCA logo will be applied in the production line when the UKCA certificate will be issued by the Approved Body for UK."

Code: 1vv0301751 Rev.0

Date: 2021/12/02

### MULTI DEVICE and PACKAGING Label Placement on TRAY packaging



### MULTI DEVICE and PACKAGING Label Placement on REEL packaging