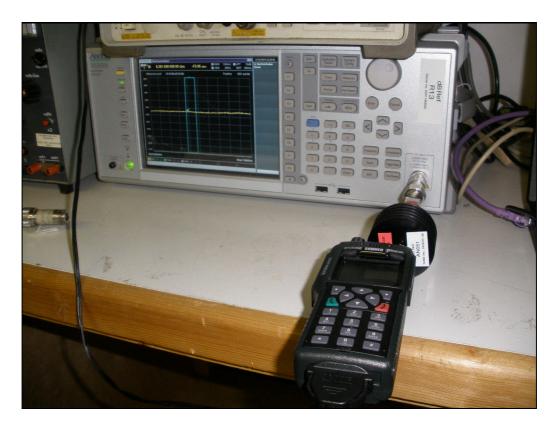

Based on report template: v090319

Test Photos Page

Page: 2 of 6

Photograph 1 STP9080: Connected to Analyser

**Test Photos** 

Page:

Photograph 2 Standalone: Radiated Emissions - Upright

Photograph 3 Standalone: Radiated Emissions - Flat