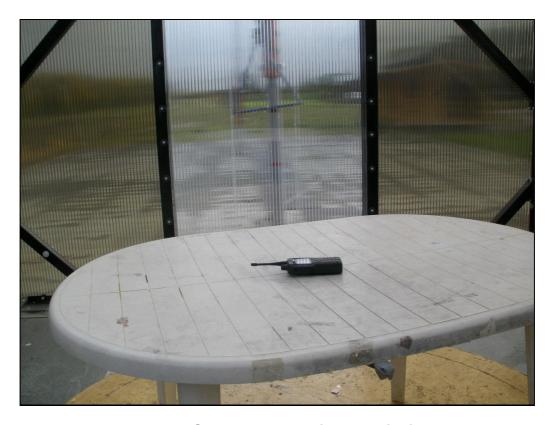

Based on report template: v090319

Test Photos Page

Page: 2 of 6

Photograph 1 STP9080: Connected to Analyser

**Test Photos** 

Page:

Photograph 2 Standalone: Radiated Emissions - Upright

Photograph 3 Standalone: Radiated Emissions - Flat