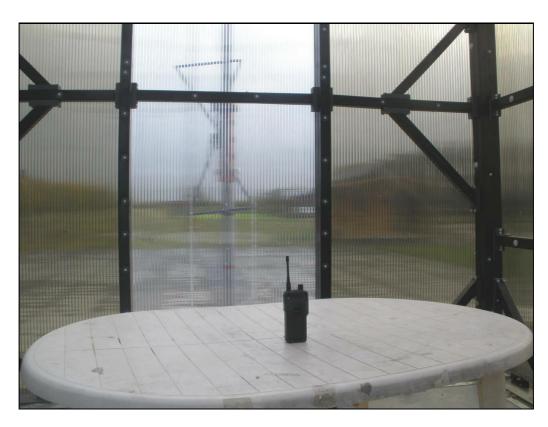

Based on report template: v090319

Test Photos Page

Page: 2 of 6

Photograph 1 STP9080: Connected to Analyser

**Test Photos** 

Page:

Photograph 2 Standalone: Radiated Emissions - Upright

Photograph 3 Standalone: Radiated Emissions - Flat