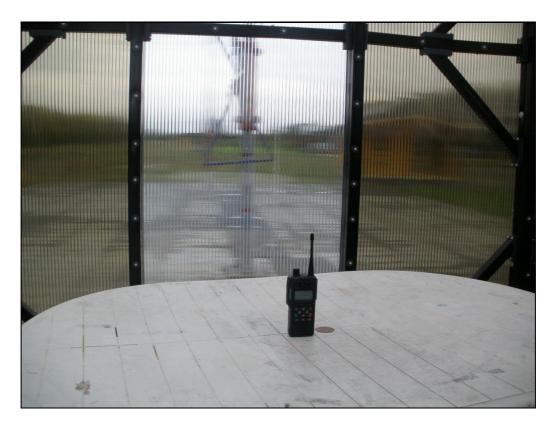

Based on report template: v090319

Test Photos Page

Page: 2 of 6

Photograph 1 STP9080: Connected to Analyser

**Test Photos** 

Page:

Photograph 2 Standalone: Radiated Emissions - Upright

Photograph 3 Standalone: Radiated Emissions - Flat