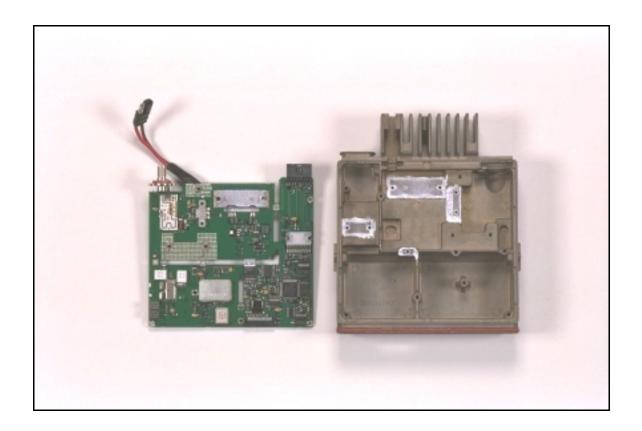

## Transceiver Top View Without Top Cover / Shield and PC Board Removed

(PC board bottom side shown)