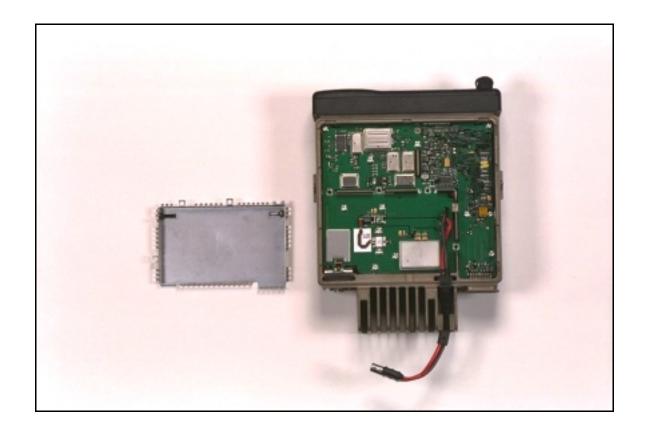

## **INTERNAL PHOTOGRAPHS**

The following photographs showing the internal construction of the transceiver are in this exhibit:

| Sheet 4 | Transceiver top view without top cover / shield and PC board removed (PC board bottom side shown) |
|---------|---------------------------------------------------------------------------------------------------|
| Sheet 3 | Transceiver top view without top cover / shield and PA shield                                     |
| Sneet 2 | ransceiver top view without top cover / snieid                                                    |

## **Transceiver Top View Without Top Cover / Shield**



## Transceiver Top View Without Top Cover / Shield and PA Shield



## Transceiver Top View Without Top Cover / Shield and PC Board Removed



(PC board bottom side shown)