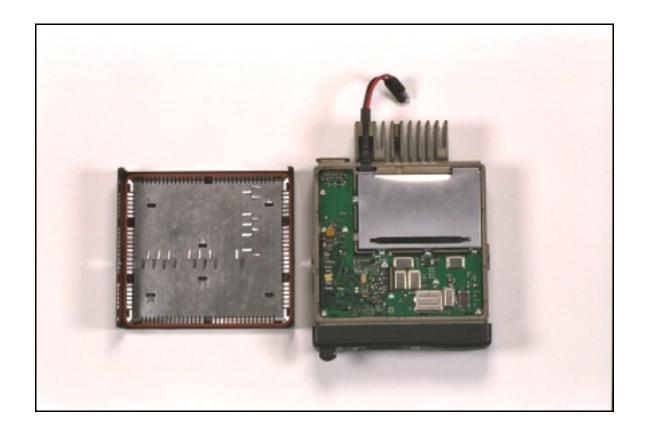

## **INTERNAL PHOTOGRAPHS**

The following photographs showing the internal construction of the transceiver are in this exhibit:

| Sheet 4 | Transceiver top view without top cover / shield and PC board removed (PC board bottom side shown) |
|---------|---------------------------------------------------------------------------------------------------|
| Sheet 3 | Transceiver top view without top cover / shield and PA shield                                     |
| Sneet 2 | ransceiver top view without top cover / snieid                                                    |

## **Transceiver Top View Without Top Cover / Shield**



## Transceiver Top View Without Top Cover / Shield and PA Shield



## Transceiver Top View Without Top Cover / Shield and PC Board Removed



(PC board bottom side shown)