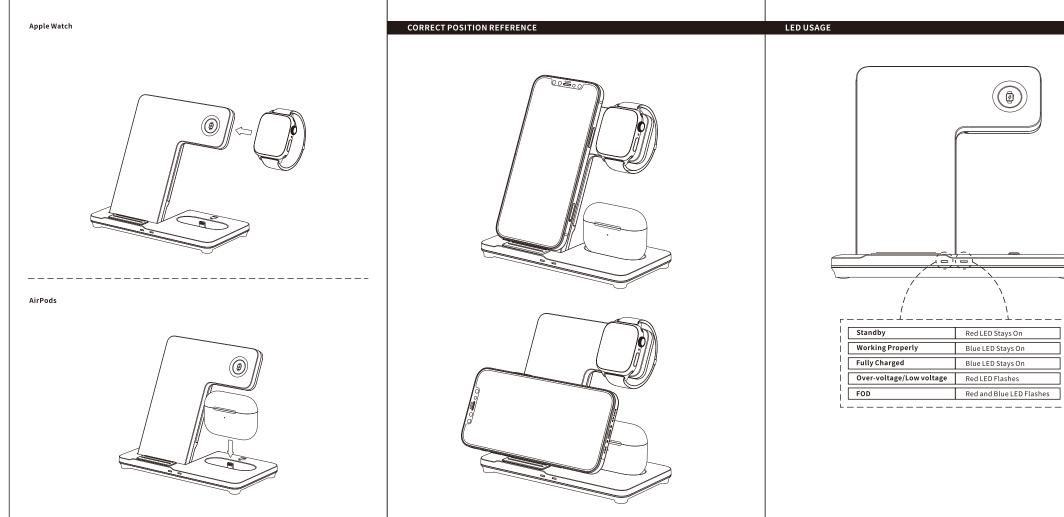

| Charging mobile device from wireless transmitter                                                                                                                                                                                                                                                                                                                                                                                                                                                                                                                                                           |
|------------------------------------------------------------------------------------------------------------------------------------------------------------------------------------------------------------------------------------------------------------------------------------------------------------------------------------------------------------------------------------------------------------------------------------------------------------------------------------------------------------------------------------------------------------------------------------------------------------|
| •Place your mobile devices in the corresponding charging position of the product ( device must support wireless charging). Phone                                                                                                                                                                                                                                                                                                                                                                                                                                                                           |
|                                                                                                                                                                                                                                                                                                                                                                                                                                                                                                                                                                                                            |
|                                                                                                                                                                                                                                                                                                                                                                                                                                                                                                                                                                                                            |
| REMARKS                                                                                                                                                                                                                                                                                                                                                                                                                                                                                                                                                                                                    |
| <ol> <li>Quick charge QC2.0/ QC3.0/QC4.0/PD Fast Charger wall adapter required to access fast wireless charging.</li> <li>To ensure proper use, please use our USB-Type C cable (included).</li> <li>It is normal for the wireless charger and your smartphone to get hot under working conditions, especially when the phone is being charged and used at the same time (such as playing music).</li> <li>Not works with 5V/1A or lower input. (such as PC powered or USB port from socket).</li> <li>Attention: Not for SAMSUNG Watch and Only supports AirPods with wireless charging cases.</li> </ol> |
| OOOOOOOOOOOOOOOOOOOOOOOOOOOOOOOOOOOOOOOOOOOOOOOOOOOOOOOOOOOOOOOOOOOOOOOOOOOOOOOOOOOOOOOOOOOOOOOOOOOOOOOOOOOOOOOOOOOOOOOOOOOOOOOOOOOOOOOOOOOO                                                                                                                                                                                                                                                                                                                                                                                                                                                               |
| When your wireless charging is not working properly                                                                                                                                                                                                                                                                                                                                                                                                                                                                                                                                                        |
| <ul> <li>Clean the clutter on the wireless charge.</li> <li>Please make sure the wireless charging coil is correctly positioned with the phone coil.</li> <li>When the wireless charger is overheating, keep your mobile device away from the wireless transmitter. Please wait for the wireless transmitter to cool down before trying to charge it.</li> </ul>                                                                                                                                                                                                                                           |
|                                                                                                                                                                                                                                                                                                                                                                                                                                                                                                                                                                                                            |