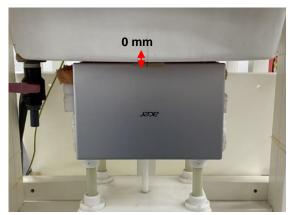

## Body - distance between flat phantom and EUT is 0 mm

Fig.3 EUT Bottom side to flat phantom

Unless otherwise stated the results shown in this test report refer only to the sample(s) tested and such sample(s) are retained for 90 days only.