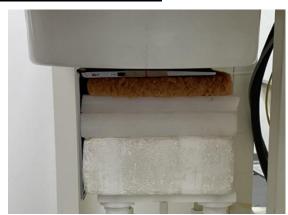

## Body - distance between flat phantom and EUT is 0 mm

Fig.3 EUT Bottom side to flat phantom

Unless otherwise stated the results shown in this test report refer only to the sample(s) tested and such sample(s) are retained for 90 days only.