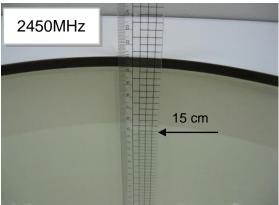

## Photograph of the tissue simulant fluid liquid depth

5000MHz

Fig.2.1

Fig.2.2

Unless otherwise stated the results shown in this test report refer only to the sample(s) tested and such sample(s) are retained for 90 days only.