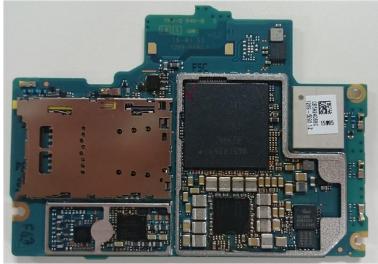

## Internal PWB with/without Shield cases – Front (LCD)-side:

Internal PWB with Shield cases (Front-side)

Internal PWB without Shield cases (Front-side)