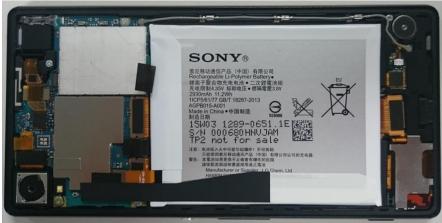

Sony Mobile Communications Prepared by SEM/CGVFDB KEIGO OSHIRO Contents responsible if other than preparer

Approved by

Company Internal REPORT Document number 35/0360-LXE 110 1383 Uen Date 2015-04-02 Remarks This document is managed in metaDoc. 1(4)

Revision PA1

# PY7-PM0791: Internal Photos:

#### Without Rear Panel



#### With PWB



Without PWB





## Internal PWB with/without Shield cases – Front (LCD)-side:



Internal PWB with Shield cases (Front-side)



Internal PWB without Shield cases (Front-side)



## Internal PWB with/without Shield cases - Rear-side:



Internal PWB with Shield cases (Rear-side)



Internal PWB without Shield cases (Rear-side)



#### Battery: