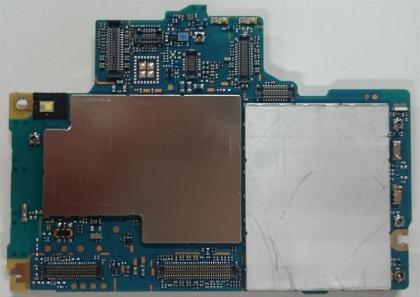

## Internal PWB with/without Shield cases - Rear-side:

Internal PWB with Shield cases (Rear-side)

Internal PWB without Shield cases (Rear-side)