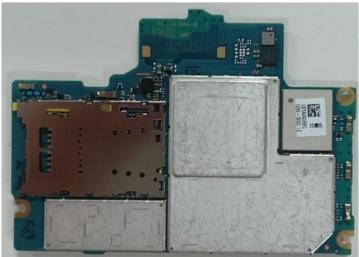

## Internal PWB with/without Shield cases - Rear-side:

Internal PWB with Shield cases (Rear-side)

Internal PWB without Shield cases (Rear-side)