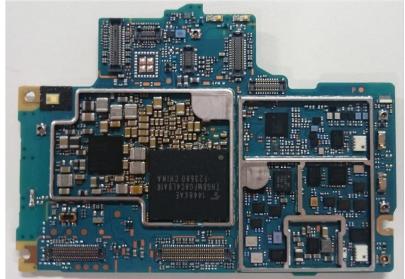

## Internal PWB with/without Shield cases - Rear-side:

Internal PWB with Shield cases (Rear-side)

Internal PWB without Shield cases (Rear-side)