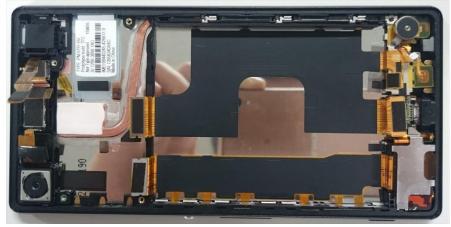

Sony Mobile Communications Prepared by SEM/CGVFDB KEIGO OSHIRO Contents responsible if other than preparer

Approved by

Company Internal REPORT Document number 35/0360-LXE 110 1383 Uen Date 2015-04-02 Remarks This document is managed in metaDoc. 1(4)

Revision PA1

# PY7-PM0791: Internal Photos:

#### Without Rear Panel



#### With PWB



Without PWB





## Internal PWB with/without Shield cases – Front (LCD)-side:



Internal PWB with Shield cases (Front-side)



Internal PWB without Shield cases (Front-side)



## Internal PWB with/without Shield cases - Rear-side:



Internal PWB with Shield cases (Rear-side)



Internal PWB without Shield cases (Rear-side)



#### Battery: