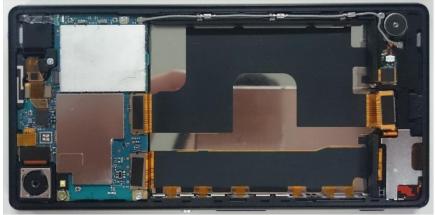

Sony Mobile Communications Prepared by SEM/CGVFDB KEIGO OSHIRO Contents responsible if other than preparer

Approved by

Company Internal REPORT Document number 35/0360-LXE 110 1383 Uen Date 2015-04-02 Remarks This document is managed in metaDoc. 1(4)

Revision PA1

# PY7-PM0791: Internal Photos:

#### Without Rear Panel



#### With PWB



Without PWB





## Internal PWB with/without Shield cases – Front (LCD)-side:



Internal PWB with Shield cases (Front-side)



Internal PWB without Shield cases (Front-side)



## Internal PWB with/without Shield cases - Rear-side:



Internal PWB with Shield cases (Rear-side)



Internal PWB without Shield cases (Rear-side)



#### Battery: