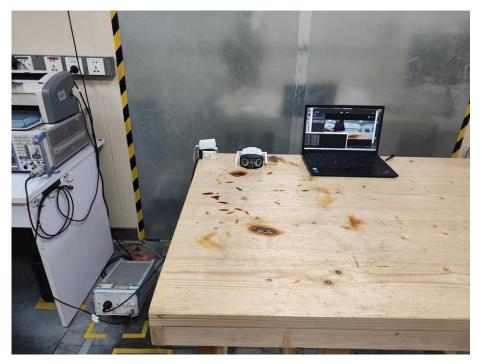

STATUS



# 15. Antenna Requirement

### 15.1 Limit

15.203 requirement: For intentional device, according to 15.203: an intentional radiator shall be designed to ensure that no antenna other than that furnished by the responsible party shall be used with the device.

## 15.2 Test Result

The EUT antenna is External antenna (antenna gain (A): 3.83 dBi; antenna gain (B): 3.83 dBi). It comply with the standard requirement.



No.: BCTC/RF-EMC-005 Page: 342 of 346



## 16. EUT Photographs

### **EUT Photo 1**



#### **EUT Photo 2**



NOTE: Appendix-Photographs Of EUT Constructional Details

No.: BCTC/RF-EMC-005 Page: 343 of 346 / / / / Edition: B:1



# 17. EUT Test Setup Photographs

# Conducted Emissions Photo



# Radiated Measurement Photos



No.: BCTC/RF-EMC-005 Page: 344 of 346 / / / Edition: B1







No.: BCTC/RF-EMC-005



### **STATEMENT**

- 1. The equipment lists are traceable to the national reference standards.
- 2. The test report can not be partially copied unless prior written approval is issued from our lab.
- 3. The test report is invalid without the "special seal for inspection and testing".
- 4. The test report is invalid without the signature of the approver.
- 5. The test process and test result is only related to the Unit Under Test.
- 6. Sample information is provided by the client and the laboratory is not responsible for its authenticity.
- 7. The quality system of our laboratory is in accordance with ISO/IEC17025.
- 8. If there is any objection to this test report, the