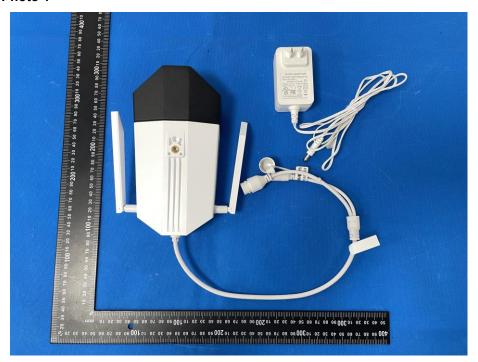

STATUS



# 15. Antenna Requirement

### 15.1 Limit

15.203 requirement: For intentional device, according to 15.203: an intentional radiator shall be designed to ensure that no antenna other than that furnished by the responsible party shall be used with the device.

## 15.2 Test Result

The EUT antenna is External antenna (antenna gain (A): 3.83 dBi; antenna gain (B): 3.83 dBi). It comply with the standard requirement.



No.: BCTC/RF-EMC-005 Page: 342 of 346



## 16. EUT Photographs

### **EUT Photo 1**



#### **EUT Photo 2**



NOTE: Appendix-Photographs Of EUT Constructional Details

No.: BCTC/RF-EMC-005 Page: 343 of 346 / / / / Edition: B:1



# 17. EUT Test Setup Photographs

# Conducted Emissions Photo



# Radiated Measurement Photos



No.: BCTC/RF-EMC-005 Page: 344 of 346 / / / Edition: B1







No.: BCTC/RF-EMC-005



### **STATEMENT**

- 1. The equipment lists are traceable to the national reference standards.
- 2. The test report can not be partially copied unless prior written approval is issued from our lab.
- 3. The test report is invalid without the "special seal for inspection and testing".
- 4. The test report is invalid without the signature of the approver.
- 5. The test process and test result is only related to the Unit Under Test.
- 6. Sample information is provided