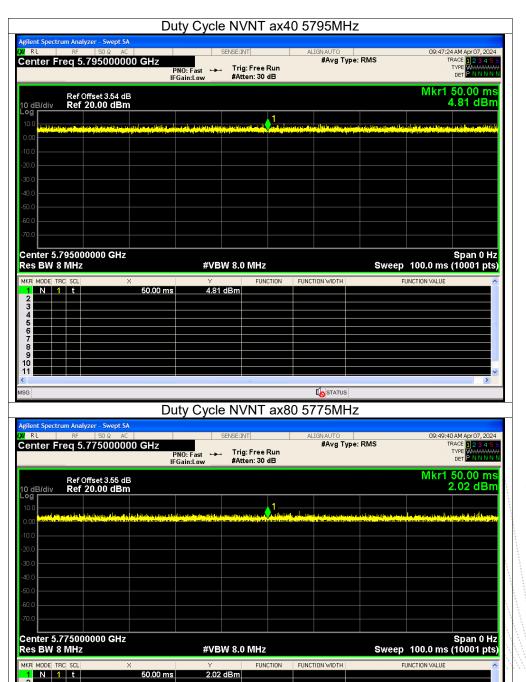

## 15.2 Test Result

The EUT antenna is External antenna (antenna gain (A): 3.83 dBi; antenna gain (B): 3.83 dBi). It comply with the standard requirement.

No.: BCTC/RF-EMC-005 Page: 342 of 346