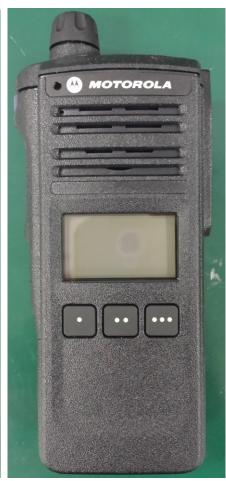

-----|
|                                         | 1. | Back View with Battery              | 3A      |
|                                         | 2. | Front View with Display and Keypad. | 3B      |
|                                         | 3. | Back View (FCC label location).     | 3C      |
|                                         | 4. | Side view (Right).                  | 3D      |
|                                         | 5. | Side view (Left).                   | 3E      |
|                                         | 6. | Top view.                           | 3F      |
|                                         | 7. | Bottom view.                        | 3G      |

## **Exhibit 3A - BACK VIEW WITH BATTERY**



Model 3 / Model 2 / Model 1.5

## **Exhibit 3B - FRONT VIEW**







Model 3 Model 2 Model 1.5

### **Exhibit 3C - BACK VIEW (FCC LABELS)**



Model 3 / Model 2 / Model 1.5

## **Exhibit 3D - SIDE VIEW (RIGHT)**



Model 3 / Model 2 / Model 1.5

## **Exhibit 3E - SIDE VIEW (LEFT)**



Model 3 / Model 2 / Model 1.5

# **Exhibit 3F - TOP VIEW**



Model 3 / Model 2 / Model 1.5

## **Exhibit 3G - BOTTTOM VIEW**



Model 3 / Model 2 / Model 1.5