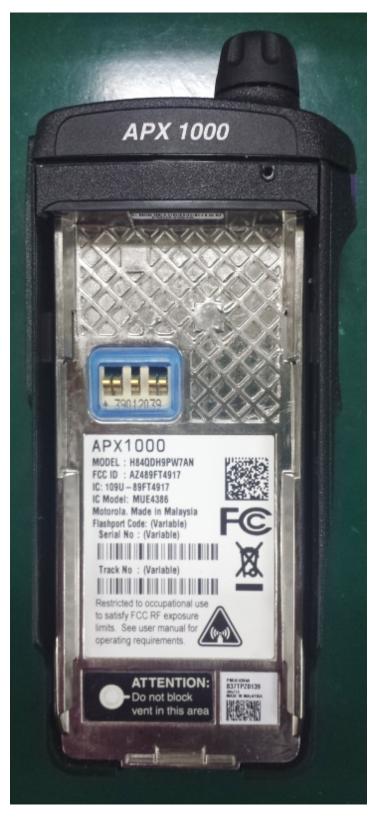

tery              | 3A      |
|                                         | 2. | Front View with Display and Keypad. | 3B      |
|                                         | 3. | Back View (FCC label location).     | 3C      |
|                                         | 4. | Side view (Right).                  | 3D      |
|                                         | 5. | Side view (Left).                   | 3E      |
|                                         | 6. | Top view.                           | 3F      |
|                                         | 7. | Bottom view.                        | 3G      |

## **Exhibit 3A - BACK VIEW WITH BATTERY**



Model 3 / Model 2 / Model 1.5

## **Exhibit 3B - FRONT VIEW**







Model 3 Model 2 Model 1.5

### **Exhibit 3C - BACK VIEW (FCC LABELS)**



Model 3 / Model 2 / Model 1.5

## **Exhibit 3D - SIDE VIEW (RIGHT)**



Model 3 / Model 2 / Model 1.5

## **Exhibit 3E - SIDE VIEW (LEFT)**



Model 3 / Model 2 / Model 1.5

# **Exhibit 3F - TOP VIEW**



Model 3 / Model 2 / Model 1.5

## **Exhibit 3G - BOTTTOM VIEW**



Model 3 / Model 2 / Model 1.5