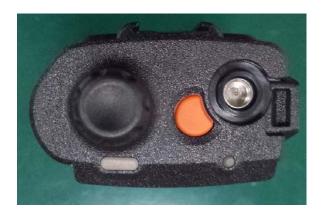

).     | 3C      |
|                                         | 4. | Side view (Right).                  | 3D      |
|                                         | 5. | Side view (Left).                   | 3E      |
|                                         | 6. | Top view.                           | 3F      |
|                                         | 7. | Bottom view.                        | 3G      |

## **Exhibit 3A - BACK VIEW WITH BATTERY**



Model 3 / Model 2 / Model 1.5

## **Exhibit 3B - FRONT VIEW**







Model 3 Model 2 Model 1.5

### **Exhibit 3C - BACK VIEW (FCC LABELS)**



Model 3 / Model 2 / Model 1.5

## **Exhibit 3D - SIDE VIEW (RIGHT)**



Model 3 / Model 2 / Model 1.5

## **Exhibit 3E - SIDE VIEW (LEFT)**



Model 3 / Model 2 / Model 1.5

# **Exhibit 3F - TOP VIEW**



Model 3 / Model 2 / Model 1.5

## **Exhibit 3G - BOTTTOM VIEW**



Model 3 / Model 2 / Model 1.5