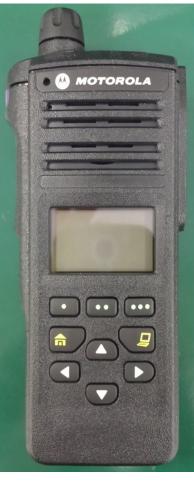

-------|
|                                         | 1. | Back View with Battery              | 3A      |
|                                         | 2. | Front View with Display and Keypad. | 3B      |
|                                         | 3. | Back View (FCC label location).     | 3C      |
|                                         | 4. | Side view (Right).                  | 3D      |
|                                         | 5. | Side view (Left).                   | 3E      |
|                                         | 6. | Top view.                           | 3F      |
|                                         | 7. | Bottom view.                        | 3G      |

## **Exhibit 3A - BACK VIEW WITH BATTERY**



Model 3 / Model 2 / Model 1.5

## **Exhibit 3B - FRONT VIEW**







Model 3 Model 2 Model 1.5

### **Exhibit 3C - BACK VIEW (FCC LABELS)**



Model 3 / Model 2 / Model 1.5

## **Exhibit 3D - SIDE VIEW (RIGHT)**



Model 3 / Model 2 / Model 1.5

## **Exhibit 3E - SIDE VIEW (LEFT)**



Model 3 / Model 2 / Model 1.5

# **Exhibit 3F - TOP VIEW**



Model 3 / Model 2 / Model 1.5

## **Exhibit 3G - BOTTTOM VIEW**



Model 3 / Model 2 / Model 1.5