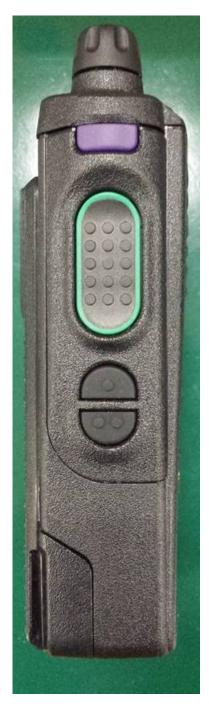

| 3. | Back View (FCC label location).     | 3C      |
|                                         | 4. | Side view (Right).                  | 3D      |
|                                         | 5. | Side view (Left).                   | 3E      |
|                                         | 6. | Top view.                           | 3F      |
|                                         | 7. | Bottom view.                        | 3G      |

## **Exhibit 3A - BACK VIEW WITH BATTERY**



Model 3 / Model 2 / Model 1.5

## **Exhibit 3B - FRONT VIEW**







Model 3 Model 2 Model 1.5

### **Exhibit 3C - BACK VIEW (FCC LABELS)**



Model 3 / Model 2 / Model 1.5

## **Exhibit 3D - SIDE VIEW (RIGHT)**



Model 3 / Model 2 / Model 1.5

## **Exhibit 3E - SIDE VIEW (LEFT)**



Model 3 / Model 2 / Model 1.5

# **Exhibit 3F - TOP VIEW**



Model 3 / Model 2 / Model 1.5

## **Exhibit 3G - BOTTTOM VIEW**



Model 3 / Model 2 / Model 1.5