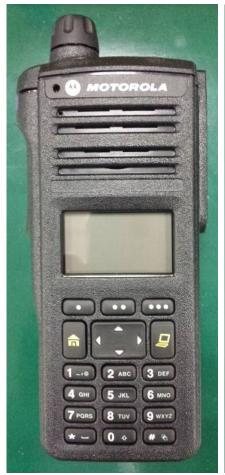

---------|
|                                         | 1. | Back View with Battery              | 3A      |
|                                         | 2. | Front View with Display and Keypad. | 3B      |
|                                         | 3. | Back View (FCC label location).     | 3C      |
|                                         | 4. | Side view (Right).                  | 3D      |
|                                         | 5. | Side view (Left).                   | 3E      |
|                                         | 6. | Top view.                           | 3F      |
|                                         | 7. | Bottom view.                        | 3G      |

## **Exhibit 3A - BACK VIEW WITH BATTERY**



Model 3 / Model 2 / Model 1.5

## **Exhibit 3B - FRONT VIEW**







Model 3 Model 2 Model 1.5

### **Exhibit 3C - BACK VIEW (FCC LABELS)**



Model 3 / Model 2 / Model 1.5

## **Exhibit 3D - SIDE VIEW (RIGHT)**



Model 3 / Model 2 / Model 1.5

## **Exhibit 3E - SIDE VIEW (LEFT)**



Model 3 / Model 2 / Model 1.5

# **Exhibit 3F - TOP VIEW**



Model 3 / Model 2 / Model 1.5

## **Exhibit 3G - BOTTTOM VIEW**



Model 3 / Model 2 / Model 1.5