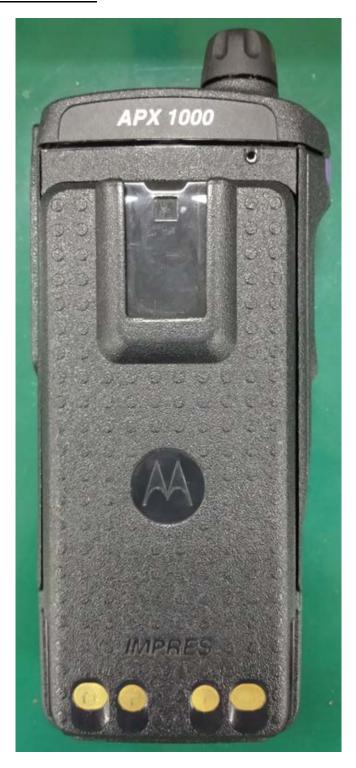

---------------------|----|-------------------------------------|---------|
|                                         | 1. | Back View with Battery              | 3A      |
|                                         | 2. | Front View with Display and Keypad. | 3B      |
|                                         | 3. | Back View (FCC label location).     | 3C      |
|                                         | 4. | Side view (Right).                  | 3D      |
|                                         | 5. | Side view (Left).                   | 3E      |
|                                         | 6. | Top view.                           | 3F      |
|                                         | 7. | Bottom view.                        | 3G      |

## **Exhibit 3A - BACK VIEW WITH BATTERY**



Model 3 / Model 2 / Model 1.5

## **Exhibit 3B - FRONT VIEW**







Model 3 Model 2 Model 1.5

### **Exhibit 3C - BACK VIEW (FCC LABELS)**



Model 3 / Model 2 / Model 1.5

## **Exhibit 3D - SIDE VIEW (RIGHT)**



Model 3 / Model 2 / Model 1.5

## **Exhibit 3E - SIDE VIEW (LEFT)**



Model 3 / Model 2 / Model 1.5

# **Exhibit 3F - TOP VIEW**



Model 3 / Model 2 / Model 1.5

## **Exhibit 3G - BOTTTOM VIEW**



Model 3 / Model 2 / Model 1.5