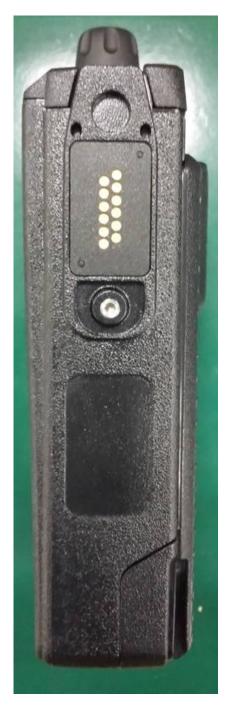

| 2. | Front View with Display and Keypad. | 3B      |
|                                         | 3. | Back View (FCC label location).     | 3C      |
|                                         | 4. | Side view (Right).                  | 3D      |
|                                         | 5. | Side view (Left).                   | 3E      |
|                                         | 6. | Top view.                           | 3F      |
|                                         | 7. | Bottom view.                        | 3G      |

## **Exhibit 3A - BACK VIEW WITH BATTERY**



Model 3 / Model 2 / Model 1.5

## **Exhibit 3B - FRONT VIEW**







Model 3 Model 2 Model 1.5

### **Exhibit 3C - BACK VIEW (FCC LABELS)**



Model 3 / Model 2 / Model 1.5

## **Exhibit 3D - SIDE VIEW (RIGHT)**



Model 3 / Model 2 / Model 1.5

## **Exhibit 3E - SIDE VIEW (LEFT)**



Model 3 / Model 2 / Model 1.5

# **Exhibit 3F - TOP VIEW**



Model 3 / Model 2 / Model 1.5

## **Exhibit 3G - BOTTTOM VIEW**



Model 3 / Model 2 / Model 1.5