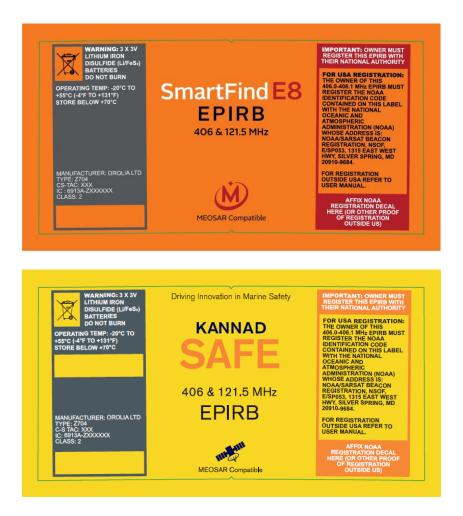

## Z704 Beacon Main Label:

The beacon upper body label is shown in the following image and is the same for all variants. It contains the following information required by C/S T.001 section 3.5.8:

Silver Point Airport Service Road Portsmouth PO3 5PB United Kingdom Int + 44 (0)23 9262 3900