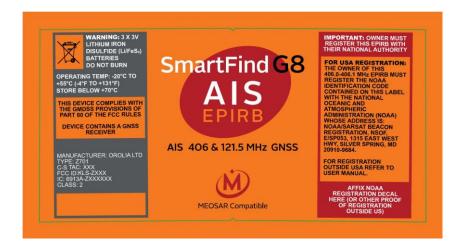

The central section contains the brand name. In the examples below the main SmartFind brand is shown.

Z701 Beacon Main Label:

Silver Point Airport Service Road Portsmouth PO3 5PB United Kingdom Int + 44 (0)23 9262 3900