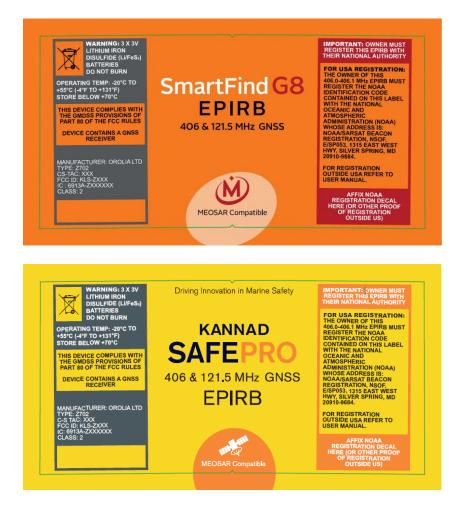

The central section contains the brand name. In the examples below the main SmartFind brand is shown.

Z701 Beacon Main Label:

Silver Point Airport Service Road Portsmouth PO3 5PB United Kingdom Int + 44 (0)23 9262 3900

## Z702 Beacon Main Label:

Silver Point Airport Service Road Portsmouth PO3 5PB United Kingdom Int + 44 (0)23 9262 3900