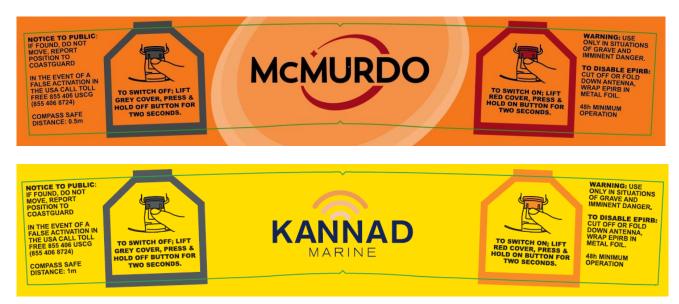

## Label Drawing Set

The beacon main label is shown in the following images and is different for each variant. It contains the following information required by C/S T.001 section 3.5.8:

- i. beacon model name, beacon manufacturer and C/S TAC number; and
- iii operating temperature range (e.g., -20°C to +55°C).

The central section contains the brand name. In the examples below the main SmartFind brand is shown.

Z701 Beacon Main Label:

Silver Point Airport Service Road Portsmouth PO3 5PB United Kingdom Int + 44 (0)23 9262 3900

## Z702 Beacon Main Label:

Silver Point Airport Service Road Portsmouth PO3 5PB United Kingdom Int + 44 (0)23 9262 3900