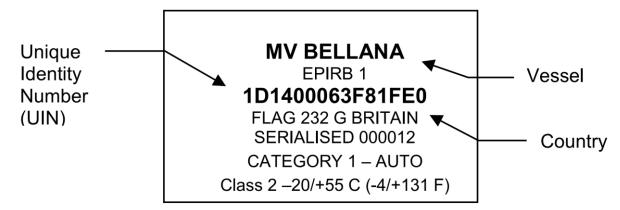

## Label Drawing Set

The beacon main label is shown in the following images and is different for each variant. It contains the following information required by C/S T.001 section 3.5.8:

- i. beacon model name, beacon manufacturer and C/S TAC number; and
- iii operating temperature range (e.g., -20°C to +55°C).