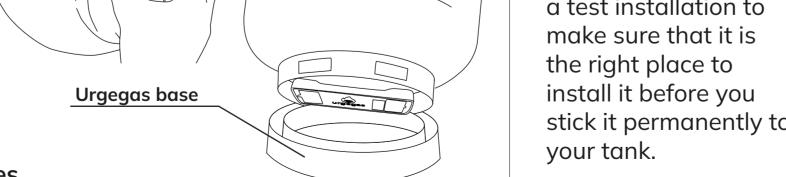

Make sure that the surface is clean and dry.

3. Press the send button to connect.

Perform a test installation (🔊) through the

exposed to wind, water, dust, snow, dirt or any

your tank, right in the middle. If it is not alig