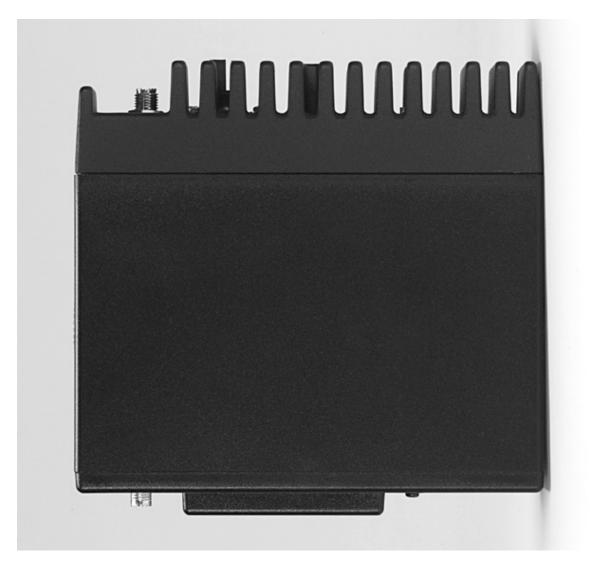

## **EXTERNAL PHOTOGRAPHS**

The following photographs showing the external construction of the transceiver and the optional repeater are in this exhibit:

| Sheet 2 | Transceiver front view with front cover.                          |
|---------|-------------------------------------------------------------------|
| Sheet 3 | Transceiver top view with top cover.                              |
| Sheet 4 | Transceiver bottom view with bottom cover showing FCC label.      |
| Sheet 5 | Transceiver front view without connector cover.                   |
| Sheet 6 | Transceiver assembled into optional housing with desk microphone. |

TRANSCEIVER FRONT VIEW WITH FRONT COVER

TRANSCEIVER TOP VIEW WITH TOP COVER

TRANSCEIVER BOTTOM VIEW WITH BOTTOM COVER SHOWING FCC LABEL

TRANSCEIVER FRONT VIEW WITHOUT CONNECTOR COVER

TRANSCEIVER ASSEMBLED INTO OPTIONAL HOUSING WITH DESK MICROPHONE