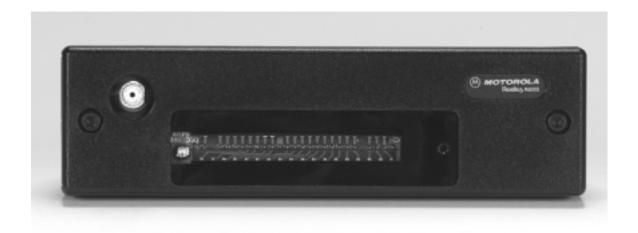

## **EXTERNAL PHOTOGRAPHS**

The following photographs showing the external construction of the transceiver and the optional repeater are in this exhibit:

| Sheet 2 | Transceiver front view with front cover.                          |
|---------|-------------------------------------------------------------------|
| Sheet 3 | Transceiver top view with top cover.                              |
| Sheet 4 | Transceiver bottom view with bottom cover showing FCC label.      |
| Sheet 5 | Transceiver front view without connector cover.                   |
| Sheet 6 | Transceiver assembled into optional housing with desk microphone. |

TRANSCEIVER FRONT VIEW WITH FRONT COVER

TRANSCEIVER TOP VIEW WITH TOP COVER

TRANSCEIVER BOTTOM VIEW WITH BOTTOM COVER SHOWING FCC LABEL

TRANSCEIVER FRONT VIEW WITHOUT CONNECTOR COVER

TRANSCEIVER ASSEMBLED INTO OPTIONAL HOUSING WITH DESK MICROPHONE