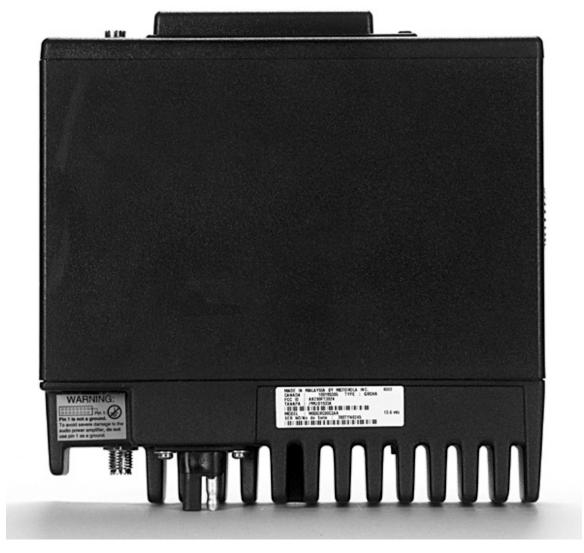

## **EXTERNAL PHOTOGRAPHS**

The following photographs showing the external construction of the transceiver and the optional repeater are in this exhibit:

| Sheet 2 | Transceiver front view with front cover.                          |
|---------|-------------------------------------------------------------------|
| Sheet 3 | Transceiver top view with top cover.                              |
| Sheet 4 | Transceiver bottom view with bottom cover showing FCC label.      |
| Sheet 5 | Transceiver front view without connector cover.                   |
| Sheet 6 | Transceiver assembled into optional housing with desk microphone. |

TRANSCEIVER FRONT VIEW WITH FRONT COVER

TRANSCEIVER TOP VIEW WITH TOP COVER

TRANSCEIVER BOTTOM VIEW WITH BOTTOM COVER SHOWING FCC LABEL

TRANSCEIVER FRONT VIEW WITHOUT CONNECTOR COVER

TRANSCEIVER ASSEMBLED INTO OPTIONAL HOUSING WITH DESK MICROPHONE