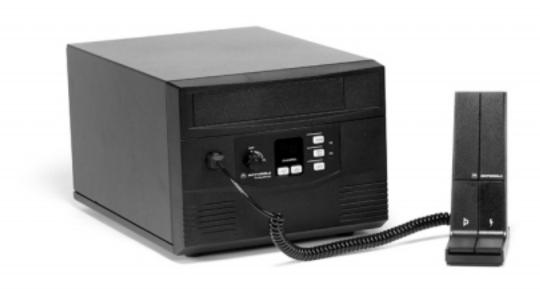

## **EXTERNAL PHOTOGRAPHS**

The following photographs showing the external construction of the transceiver and the optional repeater are in this exhibit:

| Sheet 2 | Transceiver front view with front cover.                          |
|---------|-------------------------------------------------------------------|
| Sheet 3 | Transceiver top view with top cover.                              |
| Sheet 4 | Transceiver bottom view with bottom cover showing FCC label.      |
| Sheet 5 | Transceiver front view without connector cover.                   |
| Sheet 6 | Transceiver assembled into optional housing with desk microphone. |

TRANSCEIVER FRONT VIEW WITH FRONT COVER

TRANSCEIVER TOP VIEW WITH TOP COVER

TRANSCEIVER BOTTOM VIEW WITH BOTTOM COVER SHOWING FCC LABEL

TRANSCEIVER FRONT VIEW WITHOUT CONNECTOR COVER

TRANSCEIVER ASSEMBLED INTO OPTIONAL HOUSING WITH DESK MICROPHONE