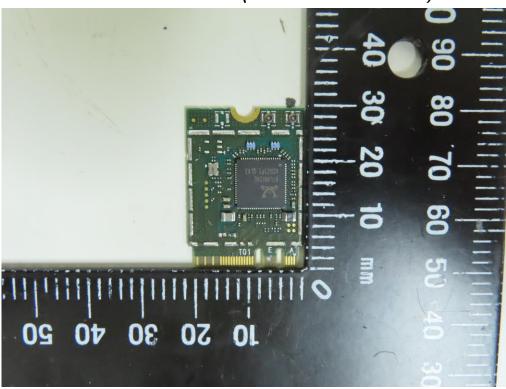

SGS Taiwan Ltd. No.134,Wu Kung Road, New Taipei Industrial Park, Wuku District, New Taipei City, Taiwan/新北市五股區新北產業園區五工路 134 號

www.sgs.com.tw

Page: 12 of 13

WLAN / BT Module -1 (Model No. : RTL8852AE)

WLAN / BT Module -2 (Model No. : RTL8852AE)