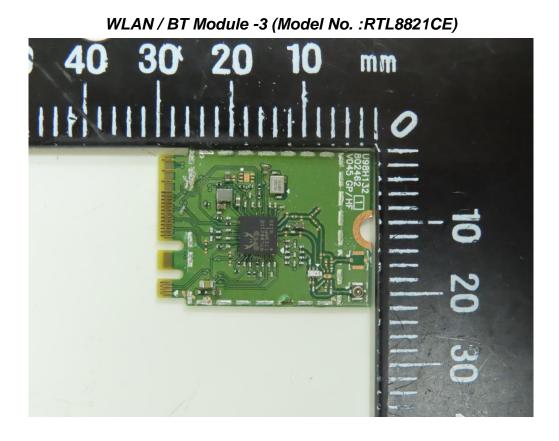

Page: 11 of 13

WLAN / BT Module -2 (Model No. : RTL8822CE)

WLAN / BT Module -3 (Model No. : RTL8822CE)

t (886-2) 2299-3279

Unless otherwise stated the results shown in this test report refer only to the sample(s) tested and such sample(s) are retained for 90 days only. 除非另有說明,此報告結果僅對測試之樣品負責,同時此樣品僅保留90天。本報告未經本公司書面許可,不可部份複製。 This document is issued by the Company subject to its General Conditions of Service printed overleaf, available on request or accessible at <a href="http://www.sgs.com.tw/Terms-and-Conditions">http://www.sgs.com.tw/Terms-and-Conditions</a> and for electronic format documents, subject to Terms and Conditions for Electronic Documents at <a href="http://www.sgs.com.tw/Terms-and-Conditions">http://www.sgs.com.tw/Terms-and-Conditions</a> and for electronic issues defined therein. Any holder of this document is advised that information contained hereon reflects the Company's sole responsibility is to its Client and this document does not exonerate parties to a transaction from exercising all their rights and obligations under the transaction documents. This docu-ment cannot be reproduced except in full, without prior written approval of the Company. Any unauthorized alteration, forgery or falsification of the content or appearance of this document is unlawful and offend-ers may be prosserved to the full-extent of the law. ers may be prosecuted to the fullest extent of the law.