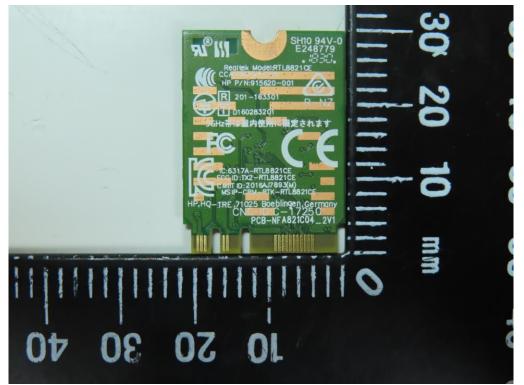

WLAN / BT Module -2 (Model No. :RTL8821CE)

t (886-2) 2299-3279

Unless otherwise stated the results shown in this test report refer only to the sample(s) tested and such sample(s) are retained for 90 days only. 除非另有說明,此報告結果僅對測試之樣品負責,同時此樣品僅保留90天。本報告未經本公司書面許可,不可部份複製。 This document is issued by the Company subject to its General Conditions of Service printed overleaf, available on request or accessible at <a href="http://www.sgs.com.tw/Terms-and-Conditions">http://www.sgs.com.tw/Terms-and-Conditions</a> and for electronic format documents, subject to Terms and Conditions for Electronic Documents at <a href="http://www.sgs.com.tw/Terms-and-Conditions">http://www.sgs.com.tw/Terms-and-Conditions</a> and for electronic issues defined therein. Any holder of this document is advised that information contained hereon reflects the Company's sole responsibility is to its Client and this document does not exonerate parties to a transaction from exercising all their rights and obligations under the transaction documents. This docu-ment cannot be reproduced except in full, without prior written approval of the Company. Any unauthorized alteration, forgery or falsification of the content or appearance of this document is unlawful and offend-ers may be prosserved to the full-extent of the law. ers may be prosecuted to the fullest extent of the law.