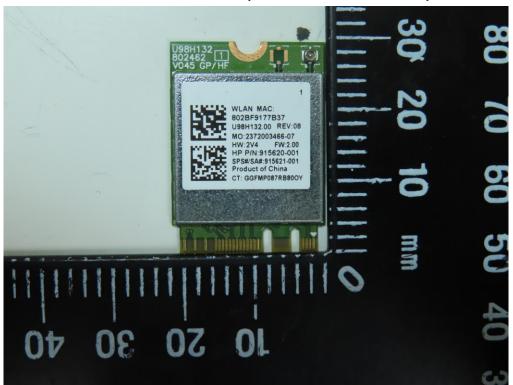

SGS Taiwan Ltd. No.134,Wu Kung Road, New Taipei Industrial Park, Wuku District, New Taipei City, Taiwan/新北市五股區新北產業園區五工路 134 號

Member of SGS Group

EUT Photo No.: ER/2021/50036~37-P

Page: 9 of 13

WLAN / BT Module -1 (Model No. :RTL8821CE)