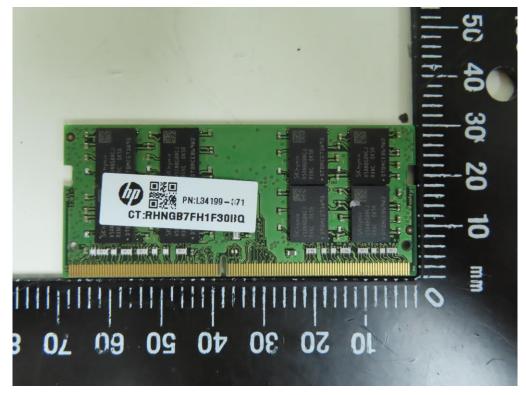

Page: 8 of 13

WLAN / BT Antenna\_ (Model No.: RTL8852AE)

WPC Antenna

Unless otherwise stated the results shown in this test report refer only to the sample(s) tested and such sample(s) are retained for 90 days only. 除非另有說明,此報告結果僅對測試之樣品負責,同時此樣品催保留90天。本報告未經本公司書面許可,不可部份複製。 This document is issued by the Company subject to its General Conditions of Service printed overleaf, available on request or accessible at <a href="http://www.sgs.com.tw/Terms-and-Conditions">http://www.sgs.com.tw/Terms-and-Conditions</a> and for electronic format documents, subject to Terms and Conditions for Electronic Documents at <a href="http://www.sgs.com.tw/Terms-and-Conditions">http://www.sgs.com.tw/Terms-and-Conditions</a> and for electronic format document is drawn to the limitation of liability, indemnification and jurisdiction susses defined therein. Any holder of this document is advised that information contained hereon reflects the Company's findings at the time of its intervention only and within the limits of Client's instructions, if any. The Company's sole responsibility is to its Client and this document does not exonerate parties to a transaction from exercising all their rights and obligations under the transaction documents. This docu-ment cannot be reproduced except in full, without prior written approval of the Company. Any unauthorized alteration, forgery or falsification of the content or appearance of this document is unlawful and offend-ster may the preserved to the full-set extent of the law. ers may be prosecuted to the fullest extent of the law.