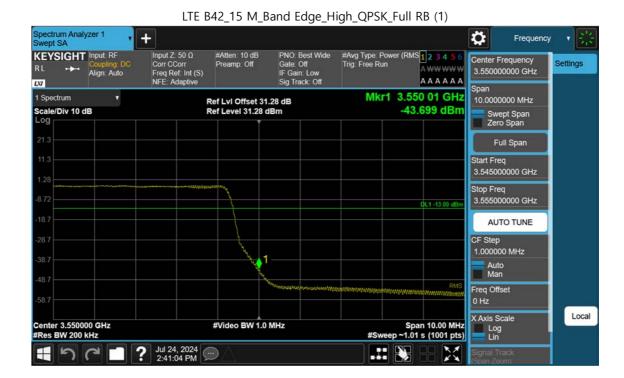

F-TP22-03 (Rev. 06) Page 128 of 138

LTE B42\_15 M\_Band Edge\_High\_QPSK\_1RB (2)

F-TP22-03 (Rev. 06) Page 129 of 138

F-TP22-03 (Rev. 06) Page 130 of 138

F-TP22-03 (Rev. 06) Page 131 of 138

F-TP22-03 (Rev. 06) Page 132 of 138