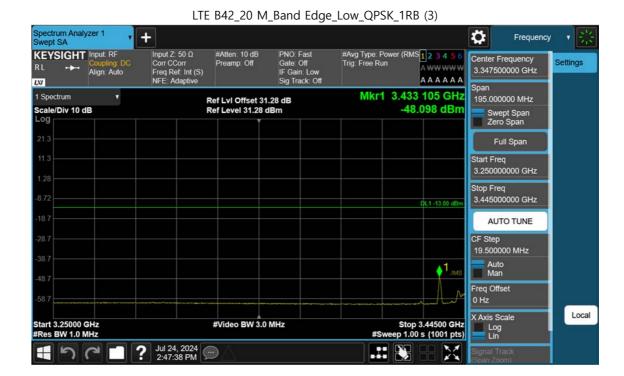

F-TP22-03 (Rev. 06) Page 128 of 138

LTE B42\_15 M\_Band Edge\_High\_QPSK\_1RB (2)

F-TP22-03 (Rev. 06) Page 129 of 138

F-TP22-03 (Rev. 06) Page 130 of 138

F-TP22-03 (Rev. 06) Page 131 of 138

F-TP22-03 (Rev. 06) Page 132 of 138