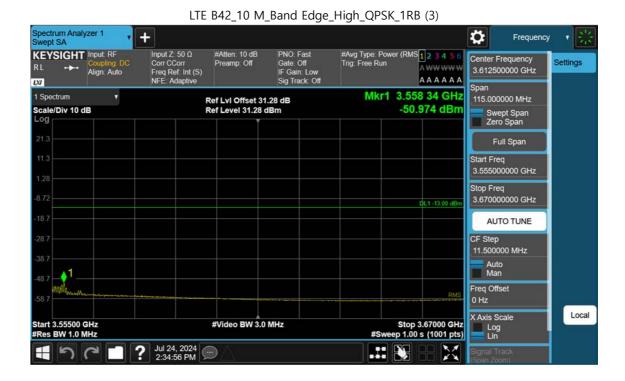

) Page 105 of 138





F-TP22-03 (Rev. 06) Page 106 of 138





F-TP22-03 (Rev. 06) Page 107 of 138





F-TP22-03 (Rev. 06) Page 108 of 138





F-TP22-03 (Rev. 06) Page 109 of 138





F-TP22-03 (Rev. 06) Page 110 of 138





F-TP22-03 (Rev. 06) Page 111 of 138





F-TP22-03 (Rev. 06) Page 112 of 138





F-TP22-03 (Rev. 06) Page 113 of 138





F-TP22-03 (Rev. 06) Page 114 of 138





F-TP22-03 (Rev. 06) Page 115 of 138





F-TP22-03 (Rev. 06) Page 116 of 138





F-TP22-03 (Rev. 06) Page 117 of 138





F-TP22-03 (Rev. 06) Page 118 of 138





F-TP22-03 (Rev. 06) Page 119 of 138





F-TP22-03 (Rev. 06) Page 120 of 138





F-TP22-03 (Rev. 06) Page 121 of 138





F-TP22-03 (Rev. 06) Page 122 of 138





F-TP22-03 (Rev. 06) Page 123 of 138





F-TP22-03 (Rev. 06) Page 124 of 138





F-TP22-03 (Rev. 06) Page 125 of 138





F-TP22-03 (Rev. 06) Page 126 of 138





F-TP22-03 (Rev. 06) Page 127 of 138





F-TP22-03 (Rev. 06) Page 128 of 138





LTE B42\_15 M\_Band Edge\_High\_QPSK\_1RB (2)

F-TP22-03 (Rev. 06) Page 129 of 138





F-TP22-03 (Rev. 06) Page 130 of 138





F-TP22-03 (Rev. 06) Page 131 of 138





F-TP22-03 (Rev. 06) Page 132 of 138





F-TP22-03 (Rev. 06) Page 133 of 138





F-TP22-03 (Rev. 06) Page 134 of 138





F-TP22-03 (Rev. 06) Page 135 of 138





F-TP22-03 (Rev. 06) Page 136 of 138





F-TP22-03 (Rev. 06) Page 137 of 138



## 10. ANNEX A\_TEST SETUP PHOTO

Please refer to test setup photo file no. as follows;

| No. | Description         |
|-----|---------------------|
| 1   | HCT-RF-2407-FC084-P |

F-TP22-03 (Rev. 06) Page 138 of 138