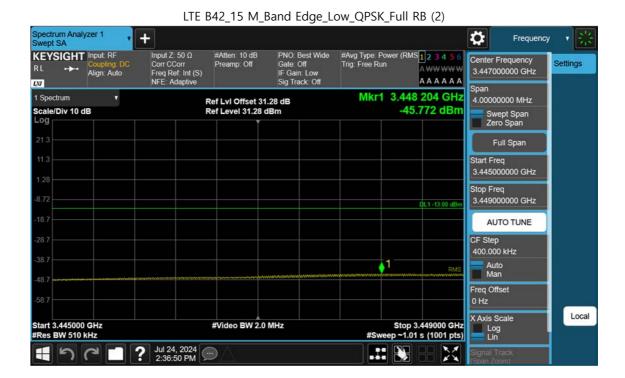

F-TP22-03 (Rev. 06) Page 128 of 138

LTE B42\_15 M\_Band Edge\_High\_QPSK\_1RB (2)

F-TP22-03 (Rev. 06) Page 129 of 138

F-TP22-03 (Rev. 06) Page 130 of 138

F-TP22-03 (Rev. 06) Page 131 of 138

F-TP22-03 (Rev. 06) Page 132 of 138