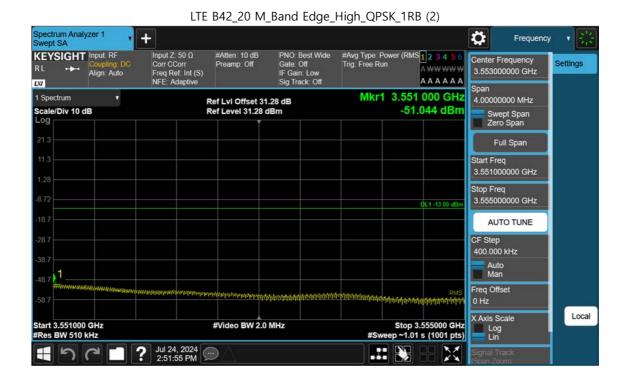

116 of 138





F-TP22-03 (Rev. 06) Page 117 of 138





F-TP22-03 (Rev. 06) Page 118 of 138





F-TP22-03 (Rev. 06) Page 119 of 138





F-TP22-03 (Rev. 06) Page 120 of 138





F-TP22-03 (Rev. 06) Page 121 of 138





F-TP22-03 (Rev. 06) Page 122 of 138





F-TP22-03 (Rev. 06) Page 123 of 138





F-TP22-03 (Rev. 06) Page 124 of 138





F-TP22-03 (Rev. 06) Page 125 of 138





F-TP22-03 (Rev. 06) Page 126 of 138





F-TP22-03 (Rev. 06) Page 127 of 138





F-TP22-03 (Rev. 06) Page 128 of 138





LTE B42\_15 M\_Band Edge\_High\_QPSK\_1RB (2)

F-TP22-03 (Rev. 06) Page 129 of 138





F-TP22-03 (Rev. 06) Page 130 of 138





F-TP22-03 (Rev. 06) Page 131 of 138





F-TP22-03 (Rev. 06) Page 132 of 138





F-TP22-03 (Rev. 06) Page 133 of 138





F-TP22-03 (Rev. 06) Page 134 of 138





F-TP22-03 (Rev. 06) Page 135 of 138





F-TP22-03 (Rev. 06) Page 136 of 138





F-TP22-03 (Rev. 06) Page 137 of 138



## 10. ANNEX A\_TEST SETUP PHOTO

Please refer to test setup photo file no. as follows;

| No. | Description         |
|-----|---------------------|
| 1   | HCT-RF-2407-FC084-P |

F-TP22-03 (Rev. 06) Page 138 of 138