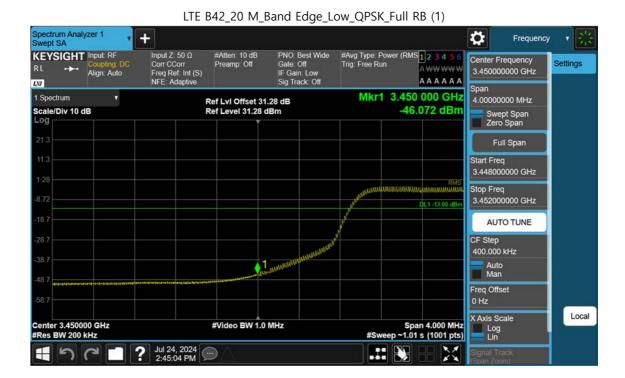

F-TP22-03 (Rev. 06) Page 128 of 138

LTE B42\_15 M\_Band Edge\_High\_QPSK\_1RB (2)

F-TP22-03 (Rev. 06) Page 129 of 138

F-TP22-03 (Rev. 06) Page 130 of 138

F-TP22-03 (Rev. 06) Page 131 of 138

F-TP22-03 (Rev. 06) Page 132 of 138