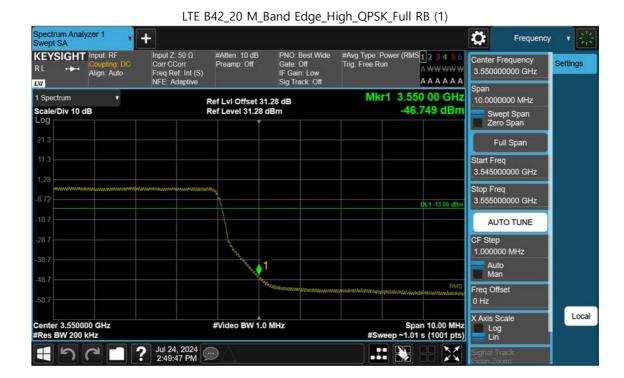

113 of 138





F-TP22-03 (Rev. 06) Page 114 of 138





F-TP22-03 (Rev. 06) Page 115 of 138





F-TP22-03 (Rev. 06) Page 116 of 138





F-TP22-03 (Rev. 06) Page 117 of 138





F-TP22-03 (Rev. 06) Page 118 of 138





F-TP22-03 (Rev. 06) Page 119 of 138





F-TP22-03 (Rev. 06) Page 120 of 138





F-TP22-03 (Rev. 06) Page 121 of 138





F-TP22-03 (Rev. 06) Page 122 of 138





F-TP22-03 (Rev. 06) Page 123 of 138





F-TP22-03 (Rev. 06) Page 124 of 138





F-TP22-03 (Rev. 06) Page 125 of 138





F-TP22-03 (Rev. 06) Page 126 of 138





F-TP22-03 (Rev. 06) Page 127 of 138





F-TP22-03 (Rev. 06) Page 128 of 138





LTE B42\_15 M\_Band Edge\_High\_QPSK\_1RB (2)

F-TP22-03 (Rev. 06) Page 129 of 138





F-TP22-03 (Rev. 06) Page 130 of 138





F-TP22-03 (Rev. 06) Page 131 of 138





F-TP22-03 (Rev. 06) Page 132 of 138





F-TP22-03 (Rev. 06) Page 133 of 138





F-TP22-03 (Rev. 06) Page 134 of 138





F-TP22-03 (Rev. 06) Page 135 of 138





F-TP22-03 (Rev. 06) Page 136 of 138





F-TP22-03 (Rev. 06) Page 137 of 138



## 10. ANNEX A\_TEST SETUP PHOTO

Please refer to test setup photo file no. as follows;

| No. | Description         |
|-----|---------------------|
| 1   | HCT-RF-2407-FC084-P |

F-TP22-03 (Rev. 06) Page 138 of 138