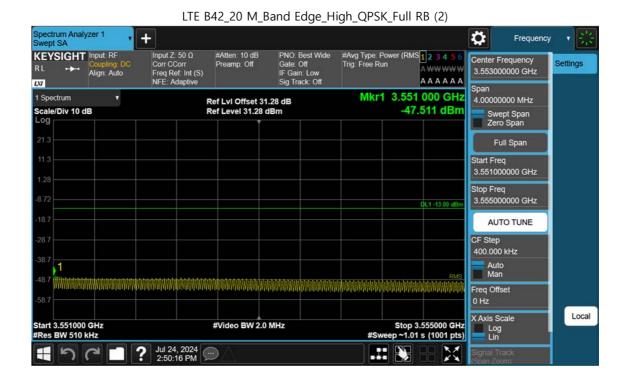

115 of 138





F-TP22-03 (Rev. 06) Page 116 of 138





F-TP22-03 (Rev. 06) Page 117 of 138





F-TP22-03 (Rev. 06) Page 118 of 138





F-TP22-03 (Rev. 06) Page 119 of 138





F-TP22-03 (Rev. 06) Page 120 of 138





F-TP22-03 (Rev. 06) Page 121 of 138





F-TP22-03 (Rev. 06) Page 122 of 138





F-TP22-03 (Rev. 06) Page 123 of 138





F-TP22-03 (Rev. 06) Page 124 of 138





F-TP22-03 (Rev. 06) Page 125 of 138





F-TP22-03 (Rev. 06) Page 126 of 138





F-TP22-03 (Rev. 06) Page 127 of 138





F-TP22-03 (Rev. 06) Page 128 of 138





LTE B42\_15 M\_Band Edge\_High\_QPSK\_1RB (2)

F-TP22-03 (Rev. 06) Page 129 of 138





F-TP22-03 (Rev. 06) Page 130 of 138





F-TP22-03 (Rev. 06) Page 131 of 138





F-TP22-03 (Rev. 06) Page 132 of 138





F-TP22-03 (Rev. 06) Page 133 of 138





F-TP22-03 (Rev. 06) Page 134 of 138





F-TP22-03 (Rev. 06) Page 135 of 138





F-TP22-03 (Rev. 06) Page 136 of 138





F-TP22-03 (Rev. 06) Page 137 of 138



## 10. ANNEX A\_TEST SETUP PHOTO

Please refer to test setup photo file no. as follows;

| No. | Description         |
|-----|---------------------|
| 1   | HCT-RF-2407-FC084-P |

F-TP22-03 (Rev. 06) Page 138 of 138