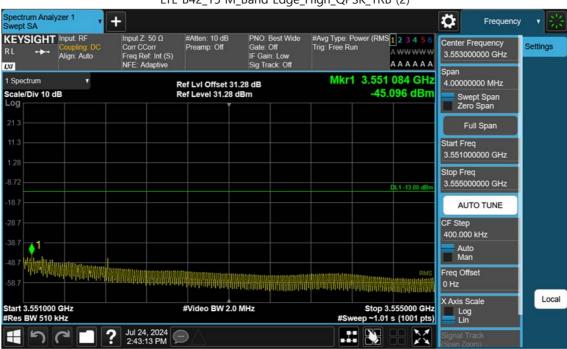

F-TP22-03 (Rev. 06) Page 128 of 138

LTE B42\_15 M\_Band Edge\_High\_QPSK\_1RB (2)

F-TP22-03 (Rev. 06) Page 129 of 138

F-TP22-03 (Rev. 06) Page 130 of 138

F-TP22-03 (Rev. 06) Page 131 of 138

F-TP22-03 (Rev. 06) Page 132 of 138