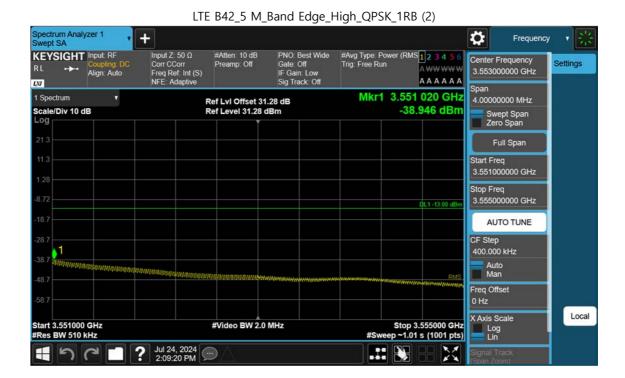

F-TP22-03 (Rev. 06) Page 104 of 138





F-TP22-03 (Rev. 06) Page 105 of 138





F-TP22-03 (Rev. 06) Page 106 of 138





F-TP22-03 (Rev. 06) Page 107 of 138





F-TP22-03 (Rev. 06) Page 108 of 138





F-TP22-03 (Rev. 06) Page 109 of 138





F-TP22-03 (Rev. 06) Page 110 of 138





F-TP22-03 (Rev. 06) Page 111 of 138





F-TP22-03 (Rev. 06) Page 112 of 138





F-TP22-03 (Rev. 06) Page 113 of 138





F-TP22-03 (Rev. 06) Page 114 of 138





F-TP22-03 (Rev. 06) Page 115 of 138





F-TP22-03 (Rev. 06) Page 116 of 138





F-TP22-03 (Rev. 06) Page 117 of 138





F-TP22-03 (Rev. 06) Page 118 of 138





F-TP22-03 (Rev. 06) Page 119 of 138





F-TP22-03 (Rev. 06) Page 120 of 138





F-TP22-03 (Rev. 06) Page 121 of 138





F-TP22-03 (Rev. 06) Page 122 of 138





F-TP22-03 (Rev. 06) Page 123 of 138





F-TP22-03 (Rev. 06) Page 124 of 138





F-TP22-03 (Rev. 06) Page 125 of 138





F-TP22-03 (Rev. 06) Page 126 of 138





F-TP22-03 (Rev. 06) Page 127 of 138





F-TP22-03 (Rev. 06) Page 128 of 138





LTE B42\_15 M\_Band Edge\_High\_QPSK\_1RB (2)

F-TP22-03 (Rev. 06) Page 129 of 138





F-TP22-03 (Rev. 06) Page 130 of 138





F-TP22-03 (Rev. 06) Page 131 of 138





F-TP22-03 (Rev. 06) Page 132 of 138





F-TP22-03 (Rev. 06) Page 133 of 138





F-TP22-03 (Rev. 06) Page 134 of 138





F-TP22-03 (Re