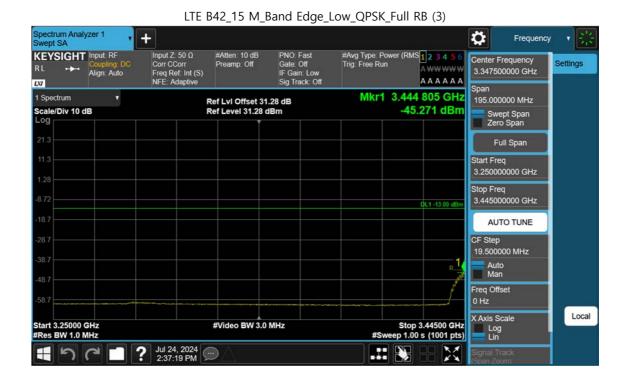

F-TP22-03 (Rev. 06) Page 128 of 138

LTE B42\_15 M\_Band Edge\_High\_QPSK\_1RB (2)

F-TP22-03 (Rev. 06) Page 129 of 138

F-TP22-03 (Rev. 06) Page 130 of 138

F-TP22-03 (Rev. 06) Page 131 of 138

F-TP22-03 (Rev. 06) Page 132 of 138