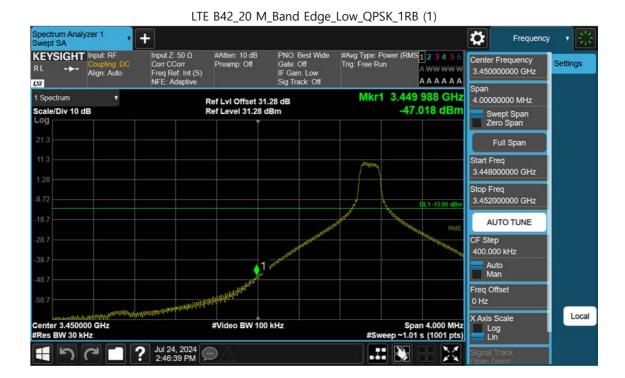

F-TP22-03 (Rev. 06) Page 128 of 138

LTE B42\_15 M\_Band Edge\_High\_QPSK\_1RB (2)

F-TP22-03 (Rev. 06) Page 129 of 138

F-TP22-03 (Rev. 06) Page 130 of 138

F-TP22-03 (Rev. 06) Page 131 of 138

F-TP22-03 (Rev. 06) Page 132 of 138