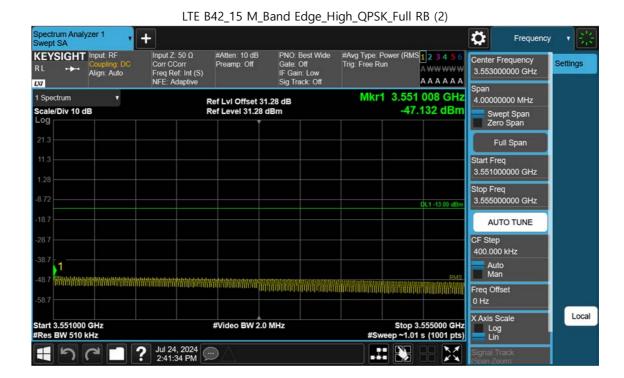

F-TP22-03 (Rev. 06) Page 128 of 138

LTE B42\_15 M\_Band Edge\_High\_QPSK\_1RB (2)

F-TP22-03 (Rev. 06) Page 129 of 138

F-TP22-03 (Rev. 06) Page 130 of 138

F-TP22-03 (Rev. 06) Page 131 of 138

F-TP22-03 (Rev. 06) Page 132 of 138