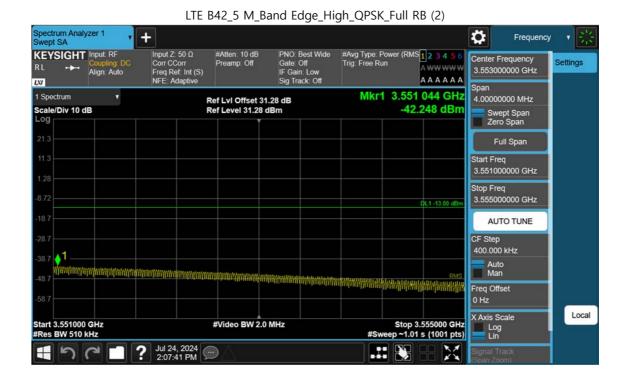

F-TP22-03 (Rev. 06) Page 104 of 138





F-TP22-03 (Rev. 06) Page 105 of 138





F-TP22-03 (Rev. 06) Page 106 of 138





F-TP22-03 (Rev. 06) Page 107 of 138





F-TP22-03 (Rev. 06) Page 108 of 138





F-TP22-03 (Rev. 06) Page 109 of 138





F-TP22-03 (Rev. 06) Page 110 of 138





F-TP22-03 (Rev. 06) Page 111 of 138





F-TP22-03 (Rev. 06) Page 112 of 138





F-TP22-03 (Rev. 06) Page 113 of 138





F-TP22-03 (Rev. 06) Page 114 of 138





F-TP22-03 (Rev. 06) Page 115 of 138





F-TP22-03 (Rev. 06) Page 116 of 138





F-TP22-03 (Rev. 06) Page 117 of 138





F-TP22-03 (Rev. 06) Page 118 of 138





F-TP22-03 (Rev. 06) Page 119 of 138





F-TP22-03 (Rev. 06) Page 120 of 138





F-TP22-03 (Rev. 06) Page 121 of 138





F-TP22-03 (Rev. 06) Page 122 of 138





F-TP22-03 (Rev. 06) Page 123 of 138





F-TP22-03 (Rev. 06) Page 124 of 138





F-TP22-03 (Rev. 06) Page 125 of 138





F-TP22-03 (Rev. 06) Page 126 of 138





F-TP22-03 (Rev. 06) Page 127 of 138





F-TP22-03 (Rev. 06) Page 128 of 138





LTE B42\_15 M\_Band Edge\_High\_QPSK\_1RB (2)

F-TP22-03 (Rev. 06) Page 129 of 138





F-TP22-03 (Rev. 06) Page 130 of 138





F-TP22-03 (Rev. 06) Page 131 of 138





F-TP22-03 (Rev. 06) Page 132 of 138





F-TP22-03 (Rev. 06) Page 133 of 138





F-TP22-03 (Re