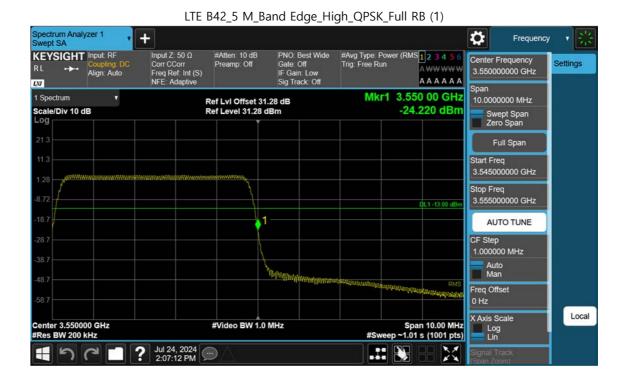

F-TP22-03 (Rev. 06) Page 128 of 138

LTE B42\_15 M\_Band Edge\_High\_QPSK\_1RB (2)

F-TP22-03 (Rev. 06) Page 129 of 138

F-TP22-03 (Rev. 06) Page 130 of 138

F-TP22-03 (Rev. 06) Page 131 of 138

F-TP22-03 (Rev. 06) Page 132 of 138