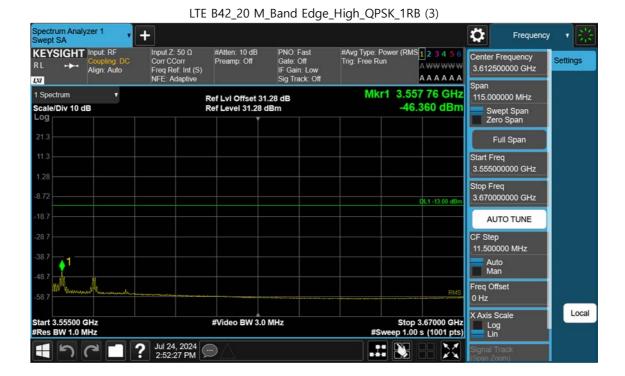

118 of 138





F-TP22-03 (Rev. 06) Page 119 of 138





F-TP22-03 (Rev. 06) Page 120 of 138





F-TP22-03 (Rev. 06) Page 121 of 138





F-TP22-03 (Rev. 06) Page 122 of 138





F-TP22-03 (Rev. 06) Page 123 of 138





F-TP22-03 (Rev. 06) Page 124 of 138





F-TP22-03 (Rev. 06) Page 125 of 138





F-TP22-03 (Rev. 06) Page 126 of 138





F-TP22-03 (Rev. 06) Page 127 of 138





F-TP22-03 (Rev. 06) Page 128 of 138





LTE B42\_15 M\_Band Edge\_High\_QPSK\_1RB (2)

F-TP22-03 (Rev. 06) Page 129 of 138





F-TP22-03 (Rev. 06) Page 130 of 138





F-TP22-03 (Rev. 06) Page 131 of 138





F-TP22-03 (Rev. 06) Page 132 of 138





F-TP22-03 (Rev. 06) Page 133 of 138





F-TP22-03 (Rev. 06) Page 134 of 138





F-TP22-03 (Rev. 06) Page 135 of 138





F-TP22-03 (Rev. 06) Page 136 of 138





F-TP22-03 (Rev. 06) Page 137 of 138



## 10. ANNEX A\_TEST SETUP PHOTO

Please refer to test setup photo file no. as follows;

| No. | Description         |
|-----|---------------------|
| 1   | HCT-RF-2407-FC084-P |

F-TP22-03 (Rev. 06) Page 138 of 138