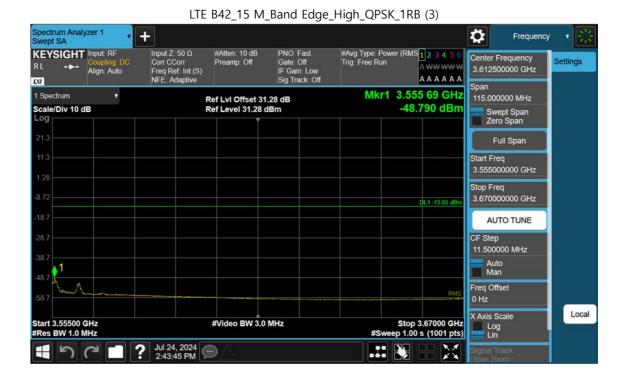

F-TP22-03 (Rev. 06) Page 128 of 138

LTE B42\_15 M\_Band Edge\_High\_QPSK\_1RB (2)

F-TP22-03 (Rev. 06) Page 129 of 138

F-TP22-03 (Rev. 06) Page 130 of 138

F-TP22-03 (Rev. 06) Page 131 of 138

F-TP22-03 (Rev. 06) Page 132 of 138