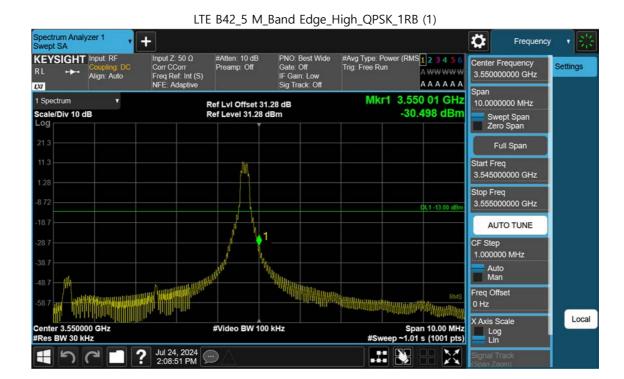

F-TP22-03 (Rev. 06) Page 128 of 138

LTE B42\_15 M\_Band Edge\_High\_QPSK\_1RB (2)

F-TP22-03 (Rev. 06) Page 129 of 138

F-TP22-03 (Rev. 06) Page 130 of 138

F-TP22-03 (Rev. 06) Page 131 of 138

F-TP22-03 (Rev. 06) Page 132 of 138