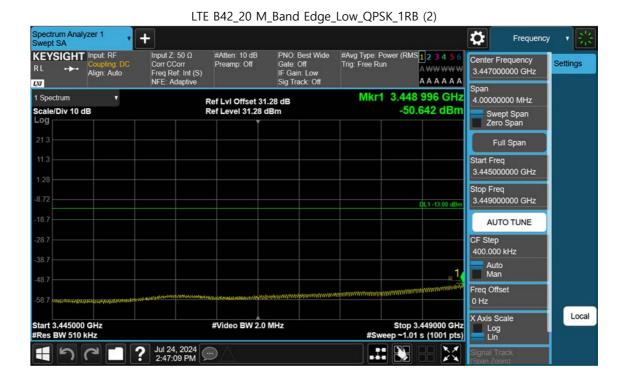

F-TP22-03 (Rev. 06) Page 128 of 138

LTE B42\_15 M\_Band Edge\_High\_QPSK\_1RB (2)

F-TP22-03 (Rev. 06) Page 129 of 138

F-TP22-03 (Rev. 06) Page 130 of 138

F-TP22-03 (Rev. 06) Page 131 of 138

F-TP22-03 (Rev. 06) Page 132 of 138